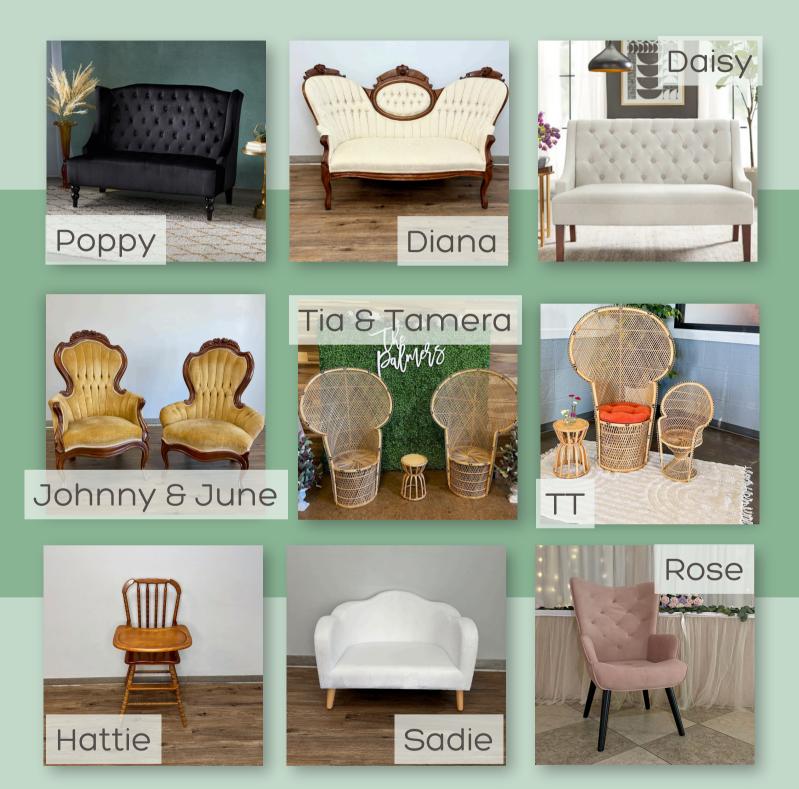

| Item                                                         | Pricing                                                                   | Specs/Details                                                                                                                            |  |  |
|--------------------------------------------------------------|---------------------------------------------------------------------------|------------------------------------------------------------------------------------------------------------------------------------------|--|--|
|                                                              | SEATING                                                                   |                                                                                                                                          |  |  |
| Daisy<br>Linen Loveseat                                      | \$100                                                                     | 35" H x 50.3 " W x 31.1" D<br>Comfortably sits 2                                                                                         |  |  |
| Diana<br>Ivory Antique Settee                                | \$100                                                                     | Comfortably sits 2-3 people<br>Diana's a real antique & comes with normal<br>wear & tear for a piece her age!                            |  |  |
| Poppy<br>Black Velvet Sofa                                   | \$100                                                                     | 38.5" H x 50.25" W x 34" D<br>Comfortably sits 2                                                                                         |  |  |
| Tia & Tamera<br>Peacock Chairs                               | \$75/one<br>\$100/both                                                    | Vintage peacock chairs<br>Each comfortably sits 1 adult weighing<br>approx. 200 lbs                                                      |  |  |
| TT<br>(aka Tiny Tia & Tiny Tamera)<br>Toddler peacock chairs | \$30/you pick up<br>\$20 with Tia rental                                  | The sweetest toddler peacock chair fitting<br>littles 5 and under! 2 available, matching doll-<br>sized chair can be added at no charge! |  |  |
| Johnny & Junes<br>Antique Parlor Chairs                      | \$75/one<br>\$100/both                                                    | Each comfortably sits 1 adult weighing<br>approx. 200 lbs<br>Johnny & June are real antiques and come<br>with normal wear & tear!        |  |  |
| Rose<br>Pink Chair                                           | \$50/day                                                                  | Comfortably sits 1 adult weighing approx. 200<br>Ibs                                                                                     |  |  |
| Hattie<br>Wooden High Chair                                  | \$60/day                                                                  | Comfortably fits most children ages 2 and<br>younger<br>Hattie's a real antique and comes with<br>normal wear & tear                     |  |  |
| Sadie<br>Toddler Cloud Loveseat                              | \$60/day                                                                  | 23" H x 30" W<br>Comfortably fits 1-2 toddlers ages 2-5<br>99 Ib weight limit                                                            |  |  |
| FLORAL ACCESSORIES                                           |                                                                           |                                                                                                                                          |  |  |
| Kenzie<br>Flower cart                                        | \$75 delivered with sign<br>\$200 with fresh florals and<br>bouquet paper | 12 bucket flower display on caster wheels;<br>price with florals subject to customer's floral<br>preference/flower availability          |  |  |
| Dahlia<br>Flower box                                         | \$60/you pick up<br>\$100 delivered with silk<br>florals                  | 3x4 flower box - decorate yourself or let us<br>show you our silk floral options; can be<br>customized with vinyl                        |  |  |
| Bud Vases                                                    | \$60/you pick up                                                          | Exact quantity coming soon!                                                                                                              |  |  |
| Disco planters (4)                                           | \$50/you pick up                                                          | 4 oversized disco ball planters - Get them on<br>their own or pair them with our pewter<br>candlesticks for decor for 20+ tables!        |  |  |