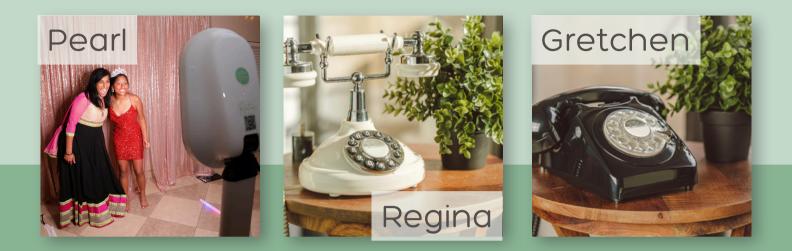

#### Skip to the end for pricing & details about each item!

www.somethingborrowedowensboro.com

| Item                                             | Pricing                                                       | Specs/Details                                                                                                                                                                                               |  |  |  |
|--------------------------------------------------|---------------------------------------------------------------|-------------------------------------------------------------------------------------------------------------------------------------------------------------------------------------------------------------|--|--|--|
| MOST POPULAR                                     |                                                               |                                                                                                                                                                                                             |  |  |  |
| <b>Pearl</b><br>Digital Photo Booth              | Begins at \$400                                               | See all of Pearl's packages at<br>somethingborrowedowensboro.com/Pearl                                                                                                                                      |  |  |  |
| <b>Regina/Gretchen</b><br>Audio Guestbook Phones | \$200                                                         | 6 hour rental; includes digital file + keepsake<br>flash drive<br>\$50 discount on Regina/Gretchen when you<br>book with Pearl!                                                                             |  |  |  |
| <b>Barb/Opal/Margo</b><br>Bounce Houses          | \$275/4 hours<br>\$400/8 hours                                | Barb is a peachy-pink and 13x13x13<br>Opal is white and 13x13x13<br>Margo is white and 10x10x8<br>See add-ons at<br>somethingborrowedowensboro.com/bounce                                                   |  |  |  |
|                                                  | STATEMENT W                                                   | ALLS                                                                                                                                                                                                        |  |  |  |
| The Tanners<br>White Arched Walls                | \$150/2 pieces<br>\$20/additional pieces<br>\$225/full family | Options include:<br>Danny: 4'x8' wall<br>Stephanie: 4'x6.5' wall w/ shelves<br>Jesse: 5'4"x2'3" wall<br>Rebecca: 3'8"x2'3" wall<br>Joey: 5'3"x3'5" wall<br>Kimmy: 12"x45" wall<br>Michelle: 2'10"x3'4" wall |  |  |  |
| The Judds<br>Black Arched Walls                  | \$175/all 3 walls                                             | The Judds can be mixed & matched with The<br>Tanners, just ask!                                                                                                                                             |  |  |  |
| Flora<br>White Floral Wall                       | \$250                                                         | 8x8 3D white floral wall                                                                                                                                                                                    |  |  |  |
| Audrey<br>White & Green Floral Wall              | \$250                                                         | 8x8 5D floral wall (indoors only)                                                                                                                                                                           |  |  |  |
| Greenlee<br>Boxwood Greenery Wall                | \$200                                                         | 8x8 boxwood greenery wall                                                                                                                                                                                   |  |  |  |
| Dolly<br>Silver Shimmer Wall                     | \$175                                                         | Can range from 4'x7.5 to 10'x10'                                                                                                                                                                            |  |  |  |
| Gladys<br>White Lattice Wall                     | \$100/day                                                     | Folding lattice wall measuring 8'x8'                                                                                                                                                                        |  |  |  |
| Marilyn<br>White Champagne Wall                  | \$175/day                                                     | 4' W x 7' H<br>Space for 75 flutes                                                                                                                                                                          |  |  |  |
| Wednesday<br>Black Champagne Wall                | \$325/day                                                     | 8' H x8' W (2' on sides, too!)<br>Available with or without mirror<br>Space for 66 flutes                                                                                                                   |  |  |  |