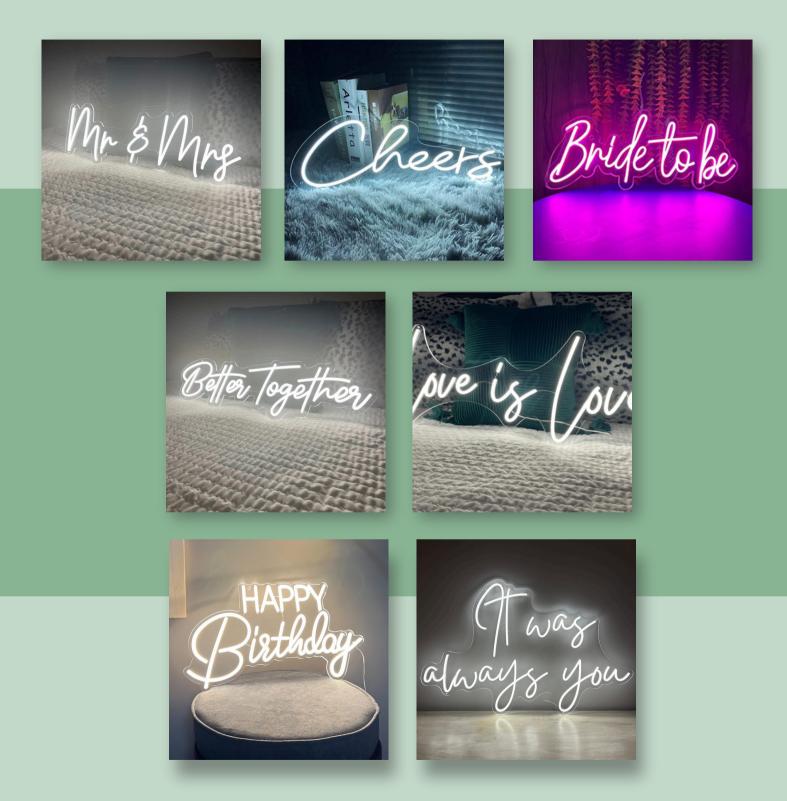

| Item                    | Pricing                                     | Specs/Details                                                                                                                                |  |  |
|-------------------------|---------------------------------------------|----------------------------------------------------------------------------------------------------------------------------------------------|--|--|
| MISC                    |                                             |                                                                                                                                              |  |  |
| Neon signs              | \$40/you pick up<br>\$25 with other rentals | Current inventory includes: Cheersl, Love Is<br>Love, Happy Birthday, Mr. & Mrs., It Was Always<br>You, Better Together & Bride To Be (pink) |  |  |
| Bourbon Barrels         | \$150/day                                   | 2 authentic bourbon barrels                                                                                                                  |  |  |
| Full Length Gold Mirror | \$100/day                                   | 6' H x 3' wide                                                                                                                               |  |  |
| Antique Luggage         | \$25/set<br>(you pick up/return)            |                                                                                                                                              |  |  |
| Rugs                    | \$25/each (you pick<br>up/return)           |                                                                                                                                              |  |  |
| Gold Scalloped Shelves  | \$125/2 or \$75/1                           |                                                                                                                                              |  |  |