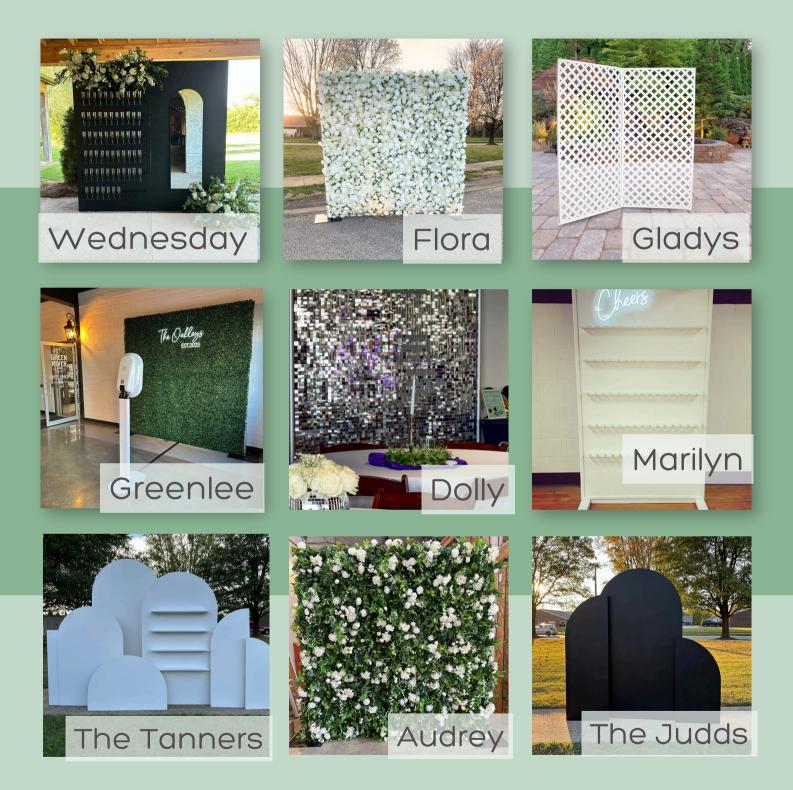

### STATEMENT WALLS

#### Discounts available when pairing a statement wall with Pearl, our digital photo booth!

www.somethingborrowedowensboro.com

#### Skip to the end for pricing & details about each item!

www.somethingborrowedowensboro.com

| Item                                             | Pricing                                                       | Specs/Details                                                                                                                                                                                               |  |  |  |
|--------------------------------------------------|---------------------------------------------------------------|-------------------------------------------------------------------------------------------------------------------------------------------------------------------------------------------------------------|--|--|--|
| MOST POPULAR                                     |                                                               |                                                                                                                                                                                                             |  |  |  |
| <b>Pearl</b><br>Digital Photo Booth              | Begins at \$400                                               | See all of Pearl's packages at<br>somethingborrowedowensboro.com/Pearl                                                                                                                                      |  |  |  |
| <b>Regina/Gretchen</b><br>Audio Guestbook Phones | \$200                                                         | 6 hour rental; includes digital file + keepsake<br>flash drive<br>\$50 discount on Regina/Gretchen when you<br>book with Pearl!                                                                             |  |  |  |
| <b>Barb/Opal/Margo</b><br>Bounce Houses          | \$275/4 hours<br>\$400/8 hours                                | Barb is a peachy-pink and 13x13x13<br>Opal is white and 13x13x13<br>Margo is white and 10x10x8<br>See add-ons at<br>somethingborrowedowensboro.com/bounce                                                   |  |  |  |
|                                                  | STATEMENT W                                                   | ALLS                                                                                                                                                                                                        |  |  |  |
| The Tanners<br>White Arched Walls                | \$150/2 pieces<br>\$20/additional pieces<br>\$225/full family | Options include:<br>Danny: 4'x8' wall<br>Stephanie: 4'x6.5' wall w/ shelves<br>Jesse: 5'4"x2'3" wall<br>Rebecca: 3'8"x2'3" wall<br>Joey: 5'3"x3'5" wall<br>Kimmy: 12"x45" wall<br>Michelle: 2'10"x3'4" wall |  |  |  |
| The Judds<br>Black Arched Walls                  | \$175/all 3 walls                                             | The Judds can be mixed & matched with The<br>Tanners, just ask!                                                                                                                                             |  |  |  |
| Flora<br>White Floral Wall                       | \$250                                                         | 8x8 3D white floral wall                                                                                                                                                                                    |  |  |  |
| Audrey<br>White & Green Floral Wall              | \$250                                                         | 8x8 5D floral wall (indoors only)                                                                                                                                                                           |  |  |  |
| Greenlee<br>Boxwood Greenery Wall                | \$200                                                         | 8x8 boxwood greenery wall                                                                                                                                                                                   |  |  |  |
| Dolly<br>Silver Shimmer Wall                     | \$175                                                         | Can range from 4'x7.5 to 10'x10'                                                                                                                                                                            |  |  |  |
| Gladys<br>White Lattice Wall                     | \$100/day                                                     | Folding lattice wall measuring 8'x8'                                                                                                                                                                        |  |  |  |
| Marilyn<br>White Champagne Wall                  | \$175/day                                                     | 4' W x 7' H<br>Space for 75 flutes                                                                                                                                                                          |  |  |  |
| Wednesday<br>Black Champagne Wall                | \$325/day                                                     | 8' H x8' W (2' on sides, too!)<br>Available with or without mirror<br>Space for 66 flutes                                                                                                                   |  |  |  |