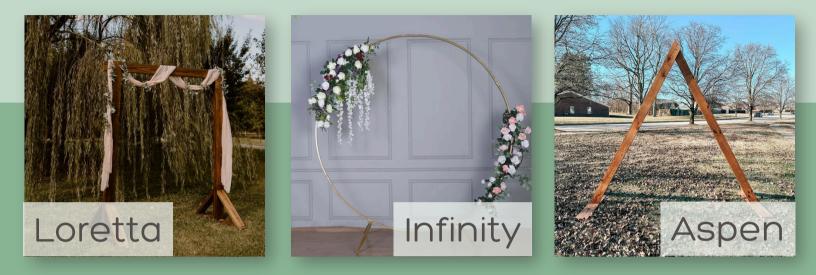

| Item                               | Pricing                    | Specs/Details                                                                  |  |  |
|------------------------------------|----------------------------|--------------------------------------------------------------------------------|--|--|
| ARCHES                             |                            |                                                                                |  |  |
| Infinity<br>Gold Metal Circle Arch | \$60/day                   | 7.5 diameter                                                                   |  |  |
| Goldie<br>Gold Metal Square Arch   | \$60/day                   | Ranges from 3.3' W x 6.5' H to 10x10 based on<br>your needs                    |  |  |
| Lexie<br>Gold Metal Hexagon Arch   | \$60/day                   | 7.2' H x 8.2' W                                                                |  |  |
| Loretta<br>Traditional Wooden Arch | \$100/day                  |                                                                                |  |  |
| Aspen<br>A Frame Wooden Arch       | \$100/day                  | 108" H x 102" W                                                                |  |  |
| Table Decor                        |                            |                                                                                |  |  |
| Vintage Brass Candlesticks         | \$150 (you pick up/return) | No less than 40 authentic brass<br>candlesticks/candelabras<br>Suggest 2/table |  |  |
| Glass Candlesticks                 | \$150 (you pick up/return) | No less than 40 real glass<br>candlesticks/candelabras<br>Suggest 2/table      |  |  |
| Black Candlesticks                 | \$150 (you pick up/return) | No less than 40 black<br>candlesticks/candelabras<br>Suggest 2/table           |  |  |
| Silver Pewter Candlesticks         | \$150 (you pick up/return) | No less than 40 pewter<br>candlesticks/candelabras<br>Suggest 2/table          |  |  |
| Wooden lanterns                    | \$150 (you pick up/return) | No less than 20 handmade medium-sized<br>wooden lanterns<br>Suggest 1/table    |  |  |