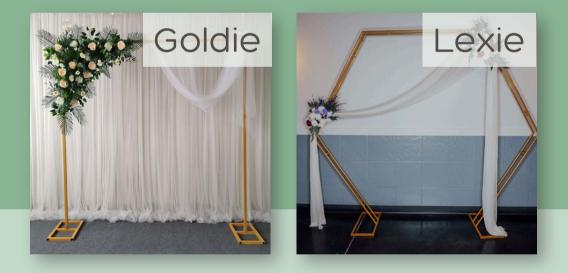

| Item                               | Pricing                    | Specs/Details                                                                  |  |  |
|------------------------------------|----------------------------|--------------------------------------------------------------------------------|--|--|
| ARCHES                             |                            |                                                                                |  |  |
| Infinity<br>Gold Metal Circle Arch | \$60/day                   | 7.5 diameter                                                                   |  |  |
| Goldie<br>Gold Metal Square Arch   | \$60/day                   | Ranges from 3.3' W x 6.5' H to 10x10 based on<br>your needs                    |  |  |
| Lexie<br>Gold Metal Hexagon Arch   | \$60/day                   | 7.2' H x 8.2' W                                                                |  |  |
| Loretta<br>Traditional Wooden Arch | \$100/day                  |                                                                                |  |  |
| Aspen<br>A Frame Wooden Arch       | \$100/day                  | 108" H x 102" W                                                                |  |  |
| Table Decor                        |                            |                                                                                |  |  |
| Vintage Brass Candlesticks         | \$150 (you pick up/return) | No less than 40 authentic brass<br>candlesticks/candelabras<br>Suggest 2/table |  |  |
| Glass Candlesticks                 | \$150 (you pick up/return) | No less than 40 real glass<br>candlesticks/candelabras<br>Suggest 2/table      |  |  |
| Black Candlesticks                 | \$150 (you pick up/return) | No less than 40 black<br>candlesticks/candelabras<br>Suggest 2/table           |  |  |
| Silver Pewter Candlesticks         | \$150 (you pick up/return) | No less than 40 pewter<br>candlesticks/candelabras<br>Suggest 2/table          |  |  |
| Wooden lanterns                    | \$150 (you pick up/return) | No less than 20 handmade medium-sized<br>wooden lanterns<br>Suggest 1/table    |  |  |