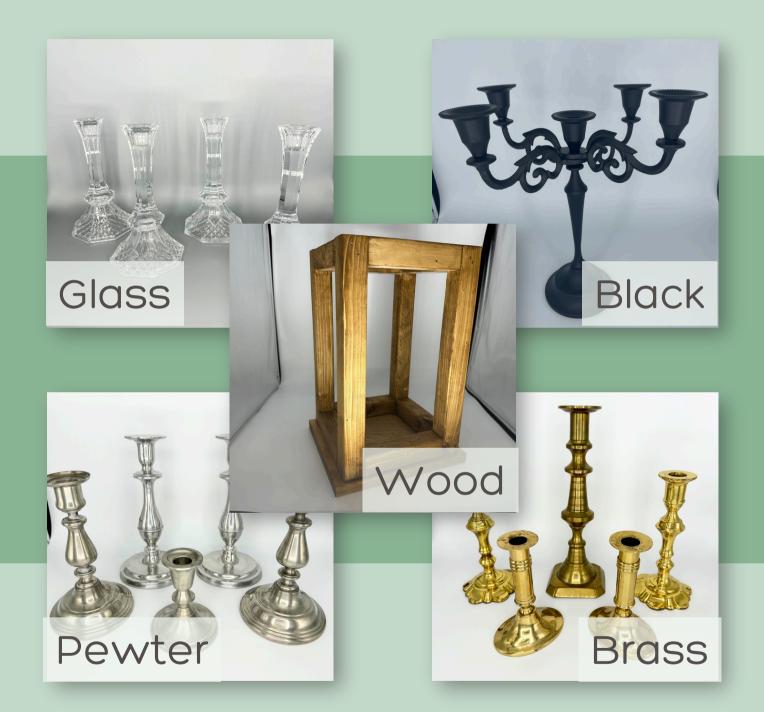

| Item                               | Pricing                    | Specs/Details                                                                  |  |  |
|------------------------------------|----------------------------|--------------------------------------------------------------------------------|--|--|
| ARCHES                             |                            |                                                                                |  |  |
| Infinity<br>Gold Metal Circle Arch | \$60/day                   | 7.5 diameter                                                                   |  |  |
| Goldie<br>Gold Metal Square Arch   | \$60/day                   | Ranges from 3.3' W x 6.5' H to 10x10 based on<br>your needs                    |  |  |
| Lexie<br>Gold Metal Hexagon Arch   | \$60/day                   | 7.2' H x 8.2' W                                                                |  |  |
| Loretta<br>Traditional Wooden Arch | \$100/day                  |                                                                                |  |  |
| Aspen<br>A Frame Wooden Arch       | \$100/day                  | 108" H x 102" W                                                                |  |  |
| Table Decor                        |                            |                                                                                |  |  |
| Vintage Brass Candlesticks         | \$150 (you pick up/return) | No less than 40 authentic brass<br>candlesticks/candelabras<br>Suggest 2/table |  |  |
| Glass Candlesticks                 | \$150 (you pick up/return) | No less than 40 real glass<br>candlesticks/candelabras<br>Suggest 2/table      |  |  |
| Black Candlesticks                 | \$150 (you pick up/return) | No less than 40 black<br>candlesticks/candelabras<br>Suggest 2/table           |  |  |
| Silver Pewter Candlesticks         | \$150 (you pick up/return) | No less than 40 pewter<br>candlesticks/candelabras<br>Suggest 2/table          |  |  |
| Wooden lanterns                    | \$150 (you pick up/return) | No less than 20 handmade medium-sized<br>wooden lanterns<br>Suggest 1/table    |  |  |