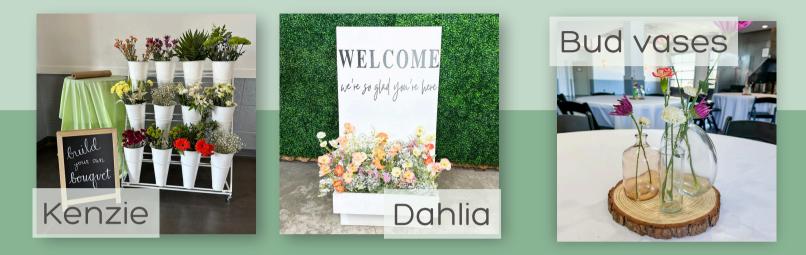

| Item                                                         | Pricing                                                                   | Specs/Details                                                                                                                            |  |  |
|--------------------------------------------------------------|---------------------------------------------------------------------------|------------------------------------------------------------------------------------------------------------------------------------------|--|--|
|                                                              | SEATING                                                                   |                                                                                                                                          |  |  |
| Daisy<br>Linen Loveseat                                      | \$100                                                                     | 35" H x 50.3 " W x 31.1" D<br>Comfortably sits 2                                                                                         |  |  |
| Diana<br>Ivory Antique Settee                                | \$100                                                                     | Comfortably sits 2-3 people<br>Diana's a real antique & comes with normal<br>wear & tear for a piece her age!                            |  |  |
| Poppy<br>Black Velvet Sofa                                   | \$100                                                                     | 38.5" H x 50.25" W x 34" D<br>Comfortably sits 2                                                                                         |  |  |
| Tia & Tamera<br>Peacock Chairs                               | \$75/one<br>\$100/both                                                    | Vintage peacock chairs<br>Each comfortably sits 1 adult weighing<br>approx. 200 lbs                                                      |  |  |
| TT<br>(aka Tiny Tia & Tiny Tamera)<br>Toddler peacock chairs | \$30/you pick up<br>\$20 with Tia rental                                  | The sweetest toddler peacock chair fitting<br>littles 5 and under! 2 available, matching doll-<br>sized chair can be added at no charge! |  |  |
| Johnny & Junes<br>Antique Parlor Chairs                      | \$75/one<br>\$100/both                                                    | Each comfortably sits 1 adult weighing<br>approx. 200 lbs<br>Johnny & June are real antiques and come<br>with normal wear & tear!        |  |  |
| Rose<br>Pink Chair                                           | \$50/day                                                                  | Comfortably sits 1 adult weighing approx. 200<br>Ibs                                                                                     |  |  |
| Hattie<br>Wooden High Chair                                  | \$60/day                                                                  | Comfortably fits most children ages 2 and<br>younger<br>Hattie's a real antique and comes with<br>normal wear & tear                     |  |  |
| Sadie<br>Toddler Cloud Loveseat                              | \$60/day                                                                  | 23" H x 30" W<br>Comfortably fits 1-2 toddlers ages 2-5<br>99 Ib weight limit                                                            |  |  |
| FLORAL ACCESSORIES                                           |                                                                           |                                                                                                                                          |  |  |
| Kenzie<br>Flower cart                                        | \$75 delivered with sign<br>\$200 with fresh florals and<br>bouquet paper | 12 bucket flower display on caster wheels;<br>price with florals subject to customer's floral<br>preference/flower availability          |  |  |
| Dahlia<br>Flower box                                         | \$60/you pick up<br>\$100 delivered with silk<br>florals                  | 3x4 flower box - decorate yourself or let us<br>show you our silk floral options; can be<br>customized with vinyl                        |  |  |
| Bud Vases                                                    | \$60/you pick up                                                          | Exact quantity coming soon!                                                                                                              |  |  |
| Disco planters (4)                                           | \$50/you pick up                                                          | 4 oversized disco ball planters - Get them on<br>their own or pair them with our pewter<br>candlesticks for decor for 20+ tables!        |  |  |