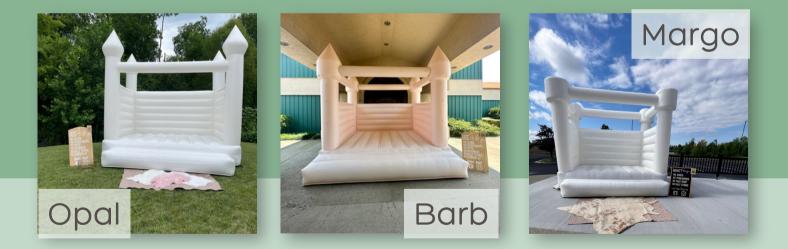

#### Skip to the end for pricing & details about each item!

www.somethingborrowedowensboro.com

| Item                                             | Pricing                                                       | Specs/Details                                                                                                                                                                                               |  |  |  |
|--------------------------------------------------|---------------------------------------------------------------|-------------------------------------------------------------------------------------------------------------------------------------------------------------------------------------------------------------|--|--|--|
| MOST POPULAR                                     |                                                               |                                                                                                                                                                                                             |  |  |  |
| <b>Pearl</b><br>Digital Photo Booth              | Begins at \$400                                               | See all of Pearl's packages at<br>somethingborrowedowensboro.com/Pearl                                                                                                                                      |  |  |  |
| <b>Regina/Gretchen</b><br>Audio Guestbook Phones | \$200                                                         | 6 hour rental; includes digital file + keepsake<br>flash drive<br>\$50 discount on Regina/Gretchen when you<br>book with Pearl!                                                                             |  |  |  |
| <b>Barb/Opal/Margo</b><br>Bounce Houses          | \$275/4 hours<br>\$400/8 hours                                | Barb is a peachy-pink and 13x13x13<br>Opal is white and 13x13x13<br>Margo is white and 10x10x8<br>See add-ons at<br>somethingborrowedowensboro.com/bounce                                                   |  |  |  |
|                                                  | STATEMENT W                                                   | ALLS                                                                                                                                                                                                        |  |  |  |
| The Tanners<br>White Arched Walls                | \$150/2 pieces<br>\$20/additional pieces<br>\$225/full family | Options include:<br>Danny: 4'x8' wall<br>Stephanie: 4'x6.5' wall w/ shelves<br>Jesse: 5'4"x2'3" wall<br>Rebecca: 3'8"x2'3" wall<br>Joey: 5'3"x3'5" wall<br>Kimmy: 12"x45" wall<br>Michelle: 2'10"x3'4" wall |  |  |  |
| The Judds<br>Black Arched Walls                  | \$175/all 3 walls                                             | The Judds can be mixed & matched with The<br>Tanners, just ask!                                                                                                                                             |  |  |  |
| Flora<br>White Floral Wall                       | \$250                                                         | 8x8 3D white floral wall                                                                                                                                                                                    |  |  |  |
| Audrey<br>White & Green Floral Wall              | \$250                                                         | 8x8 5D floral wall (indoors only)                                                                                                                                                                           |  |  |  |
| Greenlee<br>Boxwood Greenery Wall                | \$200                                                         | 8x8 boxwood greenery wall                                                                                                                                                                                   |  |  |  |
| Dolly<br>Silver Shimmer Wall                     | \$175                                                         | Can range from 4'x7.5 to 10'x10'                                                                                                                                                                            |  |  |  |
| Gladys<br>White Lattice Wall                     | \$100/day                                                     | Folding lattice wall measuring 8'x8'                                                                                                                                                                        |  |  |  |
| Marilyn<br>White Champagne Wall                  | \$175/day                                                     | 4' W x 7' H<br>Space for 75 flutes                                                                                                                                                                          |  |  |  |
| Wednesday<br>Black Champagne Wall                | \$325/day                                                     | 8' H x8' W (2' on sides, too!)<br>Available with or without mirror<br>Space for 66 flutes                                                                                                                   |  |  |  |