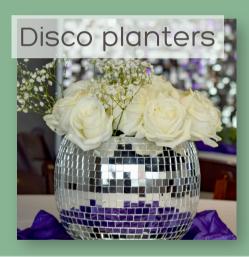

| Item                                                         | Pricing                                                                   | Specs/Details                                                                                                                            |  |  |
|--------------------------------------------------------------|---------------------------------------------------------------------------|------------------------------------------------------------------------------------------------------------------------------------------|--|--|
|                                                              | SEATING                                                                   |                                                                                                                                          |  |  |
| Daisy<br>Linen Loveseat                                      | \$100                                                                     | 35" H x 50.3 " W x 31.1" D<br>Comfortably sits 2                                                                                         |  |  |
| Diana<br>Ivory Antique Settee                                | \$100                                                                     | Comfortably sits 2-3 people<br>Diana's a real antique & comes with normal<br>wear & tear for a piece her age!                            |  |  |
| Poppy<br>Black Velvet Sofa                                   | \$100                                                                     | 38.5" H x 50.25" W x 34" D<br>Comfortably sits 2                                                                                         |  |  |
| Tia & Tamera<br>Peacock Chairs                               | \$75/one<br>\$100/both                                                    | Vintage peacock chairs<br>Each comfortably sits 1 adult weighing<br>approx. 200 lbs                                                      |  |  |
| TT<br>(aka Tiny Tia & Tiny Tamera)<br>Toddler peacock chairs | \$30/you pick up<br>\$20 with Tia rental                                  | The sweetest toddler peacock chair fitting<br>littles 5 and under! 2 available, matching doll-<br>sized chair can be added at no charge! |  |  |
| Johnny & Junes<br>Antique Parlor Chairs                      | \$75/one<br>\$100/both                                                    | Each comfortably sits 1 adult weighing<br>approx. 200 lbs<br>Johnny & June are real antiques and come<br>with normal wear & tear!        |  |  |
| Rose<br>Pink Chair                                           | \$50/day                                                                  | Comfortably sits 1 adult weighing approx. 200<br>Ibs                                                                                     |  |  |
| Hattie<br>Wooden High Chair                                  | \$60/day                                                                  | Comfortably fits most children ages 2 and<br>younger<br>Hattie's a real antique and comes with<br>normal wear & tear                     |  |  |
| Sadie<br>Toddler Cloud Loveseat                              | \$60/day                                                                  | 23" H x 30" W<br>Comfortably fits 1-2 toddlers ages 2-5<br>99 Ib weight limit                                                            |  |  |
| FLORAL ACCESSORIES                                           |                                                                           |                                                                                                                                          |  |  |
| Kenzie<br>Flower cart                                        | \$75 delivered with sign<br>\$200 with fresh florals and<br>bouquet paper | 12 bucket flower display on caster wheels;<br>price with florals subject to customer's floral<br>preference/flower availability          |  |  |
| Dahlia<br>Flower box                                         | \$60/you pick up<br>\$100 delivered with silk<br>florals                  | 3x4 flower box - decorate yourself or let us<br>show you our silk floral options; can be<br>customized with vinyl                        |  |  |
| Bud Vases                                                    | \$60/you pick up                                                          | Exact quantity coming soon!                                                                                                              |  |  |
| Disco planters (4)                                           | \$50/you pick up                                                          | 4 oversized disco ball planters - Get them on<br>their own or pair them with our pewter<br>candlesticks for decor for 20+ tables!        |  |  |