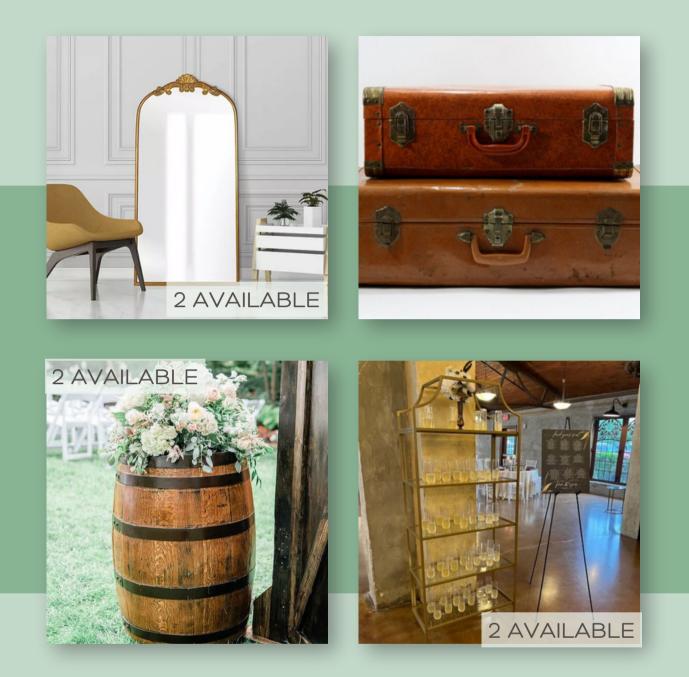

| Item                    | Pricing                                     | Specs/Details                                                                                                                                |  |  |
|-------------------------|---------------------------------------------|----------------------------------------------------------------------------------------------------------------------------------------------|--|--|
| MISC                    |                                             |                                                                                                                                              |  |  |
| Neon signs              | \$40/you pick up<br>\$25 with other rentals | Current inventory includes: Cheersl, Love Is<br>Love, Happy Birthday, Mr. & Mrs., It Was Always<br>You, Better Together & Bride To Be (pink) |  |  |
| Bourbon Barrels         | \$150/day                                   | 2 authentic bourbon barrels                                                                                                                  |  |  |
| Full Length Gold Mirror | \$100/day                                   | 6' H x 3' wide                                                                                                                               |  |  |
| Antique Luggage         | \$25/set<br>(you pick up/return)            |                                                                                                                                              |  |  |
| Rugs                    | \$25/each (you pick<br>up/return)           |                                                                                                                                              |  |  |
| Gold Scalloped Shelves  | \$125/2 or \$75/1                           |                                                                                                                                              |  |  |