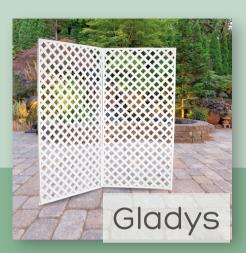

## MISCELLANEOUS

Mobile Bars
Floral Arches

Chargers

| Item                                      | Pricing                                                       | Specs/Details                                                                                                                                                                          |  |  |
|-------------------------------------------|---------------------------------------------------------------|----------------------------------------------------------------------------------------------------------------------------------------------------------------------------------------|--|--|
| MOST POPULAR                              |                                                               |                                                                                                                                                                                        |  |  |
| Pearl                                     | D = === = = + # //00                                          | See all of Pearl's packages at                                                                                                                                                         |  |  |
| Digital Photo Booth                       | Begins at \$400                                               | somethingborrowedowensboro.com/Pearl                                                                                                                                                   |  |  |
| Regina/Gretchen<br>Audio Guestbook Phones | \$200                                                         | 6 hour rental; includes digital file + keepsake<br>flash drive<br>\$50 discount on Regina/Gretchen when you<br>book with Pearl!                                                        |  |  |
| Barb/Opal/Margo<br>Bounce Houses          | \$275/4 hours<br>\$400/8 hours                                | Barb is a peachy-pink and 13x13x13 Opal is white and 13x13x13 Margo is white and 10x10x8 See add-ons at somethingborrowedowensboro.com/bounce                                          |  |  |
| <b>Kristen</b><br>Toddler Bounce House    | \$225/4 hours<br>\$300/8 hours                                | 14.5x8x8 2-8 years old; 80 lbs total weight limit Comes standard with white/clear or rainbow pit balls Balloons/custom color balls available!                                          |  |  |
|                                           | STATEMENT W                                                   | /ALLS                                                                                                                                                                                  |  |  |
| The Tanners*<br>White Arched Walls        | \$150/2 pieces<br>\$20/additional pieces<br>\$225/full family | Options include: Danny: 4'x8' wall Stephanie: 4'x6.5' wall w/ shelves Jesse: 5'4"x2'3" wall Rebecca: 3'8"x2'3" wall Joey: 5'3"x3'5" wall Kimmy: 12"x45" wall Michelle: 2'10"x3'4" wall |  |  |
| The Judds*<br>Black Arched Walls          | \$175/all 3 walls                                             | The Judds can be mixed & matched with The Tanners, just ask!                                                                                                                           |  |  |
| Flora<br>White Floral Wall                | \$250                                                         | 8x8 5D white floral wall (indoors only)                                                                                                                                                |  |  |
| Serena<br>Neutral Floral Wall             | \$250                                                         | 8x8 5D neutral floral wall (indoors only)                                                                                                                                              |  |  |
| Clarice<br>Colorful Floral Wall           | \$250                                                         | 8x8 colorful floral wall (indoors only)                                                                                                                                                |  |  |
| Audrey<br>White & Green Floral Wall       | \$250                                                         | 8x8 5D floral wall (indoors only)                                                                                                                                                      |  |  |
| Greenlee<br>Boxwood Greenery Wall         | \$200                                                         | 8x8 boxwood greenery wall                                                                                                                                                              |  |  |
| Dolly<br>Silver Shimmer Wall              | \$175                                                         | Can range from 4'x7.5 to 10'x10'                                                                                                                                                       |  |  |
| Gladys*<br>White Lattice Wall             | \$100/day                                                     | Folding lattice wall measuring 8'x8'                                                                                                                                                   |  |  |
| Marilyn*<br>White Champagne Wall          | \$175/day                                                     | 4' W x 7' H<br>Space for 75 flutes                                                                                                                                                     |  |  |
| Wednesday*<br>Black Champagne Wall        | \$325/day                                                     | 8' H x8' W (2' on sides, too!)<br>Available with or without mirror<br>Space for 66 flutes                                                                                              |  |  |