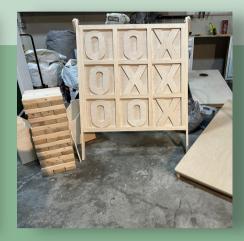

| Item                                                                             | Pricing                                     | Specs/Details                                                                                                                                |  |  |
|----------------------------------------------------------------------------------|---------------------------------------------|----------------------------------------------------------------------------------------------------------------------------------------------|--|--|
| MISC                                                                             |                                             |                                                                                                                                              |  |  |
| Neon signs                                                                       | \$50/you pick up<br>\$30 with other rentals | Current inventory includes: Cheers!, Love Is<br>Love, Happy Birthday, Mr. & Mrs., It Was Always<br>You, Better Together & Bride To Be (pink) |  |  |
| Bourbon Barrels*                                                                 | \$150/day                                   | 2 authentic bourbon barrels                                                                                                                  |  |  |
| Full Length Gold Mirror*                                                         | \$100/day                                   | 6' H x 3' wide                                                                                                                               |  |  |
| Antique Luggage                                                                  | \$25/set<br>(you pick up/return)            |                                                                                                                                              |  |  |
| Rugs                                                                             | \$25/each (you pick<br>up/return)           |                                                                                                                                              |  |  |
| Gold Scalloped Shelves*                                                          | \$125/2 or \$75/1                           |                                                                                                                                              |  |  |
| Yard Games                                                                       | \$150 (you pick up/return)                  | Connect 4, Tic Tac Toe A-frame, Cornhole &<br>Giant Jenga                                                                                    |  |  |
|                                                                                  | ARCHES                                      |                                                                                                                                              |  |  |
| Loretta*<br>Traditional Wooden Arch                                              | \$125/day                                   |                                                                                                                                              |  |  |
| Infinity<br>Gold Metal Hoop                                                      | \$75/day                                    | 7.6' Diameter                                                                                                                                |  |  |
| Aspen*<br>A Frame Wooden Arch                                                    | \$125/day                                   | 108" H x 102" W                                                                                                                              |  |  |
| Goldie<br>Gold Square Metal Arch                                                 | \$75/day                                    | Adjustable up to 10'x10'                                                                                                                     |  |  |
| Lexie<br>Gold Hexagon Metal Arch                                                 | \$75/day                                    | 98.42"W x 86.61"H                                                                                                                            |  |  |
| Sky*<br>White "Frame" Arch                                                       | \$100/day                                   | 7' H x 8' W                                                                                                                                  |  |  |
| PIPE AND DRAPE                                                                   |                                             |                                                                                                                                              |  |  |
| Various sizes and materials available starting at \$100. Contact us for a quote! |                                             |                                                                                                                                              |  |  |