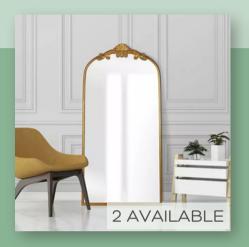

| Item                                                                             | Pricing                                     | Specs/Details                                                                                                                                |  |  |
|----------------------------------------------------------------------------------|---------------------------------------------|----------------------------------------------------------------------------------------------------------------------------------------------|--|--|
| MISC                                                                             |                                             |                                                                                                                                              |  |  |
| Neon signs                                                                       | \$50/you pick up<br>\$30 with other rentals | Current inventory includes: Cheers!, Love Is<br>Love, Happy Birthday, Mr. & Mrs., It Was Always<br>You, Better Together & Bride To Be (pink) |  |  |
| Bourbon Barrels*                                                                 | \$150/day                                   | 2 authentic bourbon barrels                                                                                                                  |  |  |
| Full Length Gold Mirror*                                                         | \$100/day                                   | 6' H x 3' wide                                                                                                                               |  |  |
| Antique Luggage                                                                  | \$25/set<br>(you pick up/return)            |                                                                                                                                              |  |  |
| Rugs                                                                             | \$25/each (you pick<br>up/return)           |                                                                                                                                              |  |  |
| Gold Scalloped Shelves*                                                          | \$125/2 or \$75/1                           |                                                                                                                                              |  |  |
| Yard Games                                                                       | \$150 (you pick up/return)                  | Connect 4, Tic Tac Toe A-frame, Cornhole &<br>Giant Jenga                                                                                    |  |  |
|                                                                                  | ARCHES                                      |                                                                                                                                              |  |  |
| Loretta*<br>Traditional Wooden Arch                                              | \$125/day                                   |                                                                                                                                              |  |  |
| Infinity<br>Gold Metal Hoop                                                      | \$75/day                                    | 7.6' Diameter                                                                                                                                |  |  |
| Aspen*<br>A Frame Wooden Arch                                                    | \$125/day                                   | 108" H x 102" W                                                                                                                              |  |  |
| Goldie<br>Gold Square Metal Arch                                                 | \$75/day                                    | Adjustable up to 10'x10'                                                                                                                     |  |  |
| Lexie<br>Gold Hexagon Metal Arch                                                 | \$75/day                                    | 98.42"W x 86.61"H                                                                                                                            |  |  |
| Sky*<br>White "Frame" Arch                                                       | \$100/day                                   | 7' H x 8' W                                                                                                                                  |  |  |
| PIPE AND DRAPE                                                                   |                                             |                                                                                                                                              |  |  |
| Various sizes and materials available starting at \$100. Contact us for a quote! |                                             |                                                                                                                                              |  |  |