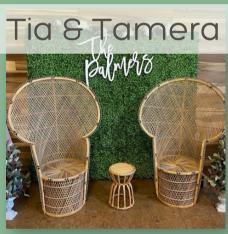

| Item                                                         | Pricing                                  | Specs/Details                                                                                                                    |  |  |  |
|--------------------------------------------------------------|------------------------------------------|----------------------------------------------------------------------------------------------------------------------------------|--|--|--|
| SEATING                                                      |                                          |                                                                                                                                  |  |  |  |
| Daisy<br>Linen Loveseat                                      | \$100                                    | 35" H x 50.3 " W x 31.1" D<br>Comfortably sits 2                                                                                 |  |  |  |
| Diana<br>Ivory Antique Settee                                | \$100                                    | Comfortably sits 2-3 people Diana's a real antique & comes with normal wear & tear for a piece her age!                          |  |  |  |
| Poppy<br>Black Velvet Sofa                                   | \$100                                    | 38.5" H x 50.25" W x 34" D<br>Comfortably sits 2                                                                                 |  |  |  |
| Tia & Tamera<br>Peacock Chairs                               | \$75/one<br>\$100/both                   | Vintage peacock chairs<br>Each comfortably sits 1 adult weighing<br>approx. 200 lbs                                              |  |  |  |
| TT<br>(aka Tiny Tia & Tiny Tamera)<br>Toddler peacock chairs | \$30/you pick up<br>\$20 with Tia rental | The sweetest toddler peacock chair fitting littles 5 and under! 2 available, matching dollsized chair can be added at no charge! |  |  |  |
| Johnny & June<br>Antique Parlor Chairs                       | \$75/one<br>\$100/both                   | Each comfortably sits 1 adult weighing approx. 200 lbs Johnny & June are real antiques and come with normal wear & tear!         |  |  |  |
| Will & Kate<br>Antique Parlor Chairs                         | \$75/one<br>\$100/both                   | Each comfortably sits 1 adult weighing<br>approx. 200 lbs<br>Will 8 Kate are real antiques and come with<br>normal wear 8 tear!  |  |  |  |
| Rose<br>Pink Chair                                           | \$50/day                                 | Comfortably sits 1 adult weighing approx. 200<br>lbs                                                                             |  |  |  |
| Hattie<br>Wooden High Chair                                  | \$40/you pick up                         | Comfortably fits most children ages 2 and<br>younger<br>Hattie's a real antique and comes with<br>normal wear & tear             |  |  |  |
| Sadie<br>Toddler Cloud Loveseat                              | \$40/you pick up                         | 23" H x 30" W<br>Comfortably fits 1-2 toddlers ages 2-5<br>99 lb weight limit                                                    |  |  |  |
| Heidi<br>Kids Egg Chair                                      | \$40/you pick up                         | 21.65" x 27.17" x 39.57"<br>Comfortably fits 1 child up to 12 years old<br>125 lb weig                                           |  |  |  |