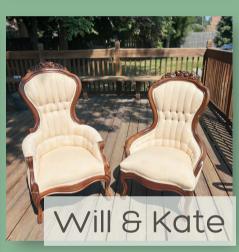

| Item                                                         | Pricing                                  | Specs/Details                                                                                                                    |  |  |  |
|--------------------------------------------------------------|------------------------------------------|----------------------------------------------------------------------------------------------------------------------------------|--|--|--|
| SEATING                                                      |                                          |                                                                                                                                  |  |  |  |
| Daisy<br>Linen Loveseat                                      | \$100                                    | 35" H x 50.3 " W x 31.1" D<br>Comfortably sits 2                                                                                 |  |  |  |
| Diana<br>Ivory Antique Settee                                | \$100                                    | Comfortably sits 2-3 people Diana's a real antique & comes with normal wear & tear for a piece her age!                          |  |  |  |
| Poppy<br>Black Velvet Sofa                                   | \$100                                    | 38.5" H x 50.25" W x 34" D<br>Comfortably sits 2                                                                                 |  |  |  |
| Tia & Tamera<br>Peacock Chairs                               | \$75/one<br>\$100/both                   | Vintage peacock chairs<br>Each comfortably sits 1 adult weighing<br>approx. 200 lbs                                              |  |  |  |
| TT<br>(aka Tiny Tia & Tiny Tamera)<br>Toddler peacock chairs | \$30/you pick up<br>\$20 with Tia rental | The sweetest toddler peacock chair fitting littles 5 and under! 2 available, matching dollsized chair can be added at no charge! |  |  |  |
| Johnny & June<br>Antique Parlor Chairs                       | \$75/one<br>\$100/both                   | Each comfortably sits 1 adult weighing approx. 200 lbs Johnny & June are real antiques and come with normal wear & tear!         |  |  |  |
| Will & Kate<br>Antique Parlor Chairs                         | \$75/one<br>\$100/both                   | Each comfortably sits 1 adult weighing<br>approx. 200 lbs<br>Will 8 Kate are real antiques and come with<br>normal wear 8 tear!  |  |  |  |
| Rose<br>Pink Chair                                           | \$50/day                                 | Comfortably sits 1 adult weighing approx. 200<br>lbs                                                                             |  |  |  |
| Hattie<br>Wooden High Chair                                  | \$40/you pick up                         | Comfortably fits most children ages 2 and<br>younger<br>Hattie's a real antique and comes with<br>normal wear & tear             |  |  |  |
| Sadie<br>Toddler Cloud Loveseat                              | \$40/you pick up                         | 23" H x 30" W<br>Comfortably fits 1-2 toddlers ages 2-5<br>99 lb weight limit                                                    |  |  |  |
| Heidi<br>Kids Egg Chair                                      | \$40/you pick up                         | 21.65" x 27.17" x 39.57"<br>Comfortably fits 1 child up to 12 years old<br>125 lb weig                                           |  |  |  |