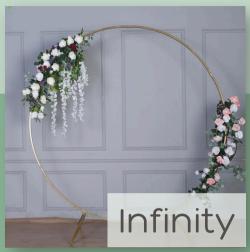

| Item                                                                             | Pricing                                     | Specs/Details                                                                                                                                |  |  |
|----------------------------------------------------------------------------------|---------------------------------------------|----------------------------------------------------------------------------------------------------------------------------------------------|--|--|
| MISC                                                                             |                                             |                                                                                                                                              |  |  |
| Neon signs                                                                       | \$50/you pick up<br>\$30 with other rentals | Current inventory includes: Cheers!, Love Is<br>Love, Happy Birthday, Mr. & Mrs., It Was Always<br>You, Better Together & Bride To Be (pink) |  |  |
| Bourbon Barrels*                                                                 | \$150/day                                   | 2 authentic bourbon barrels                                                                                                                  |  |  |
| Full Length Gold Mirror*                                                         | \$100/day                                   | 6' H x 3' wide                                                                                                                               |  |  |
| Antique Luggage                                                                  | \$25/set<br>(you pick up/return)            |                                                                                                                                              |  |  |
| Rugs                                                                             | \$25/each (you pick<br>up/return)           |                                                                                                                                              |  |  |
| Gold Scalloped Shelves*                                                          | \$125/2 or \$75/1                           |                                                                                                                                              |  |  |
| Yard Games                                                                       | \$150 (you pick up/return)                  | Connect 4, Tic Tac Toe A-frame, Cornhole &<br>Giant Jenga                                                                                    |  |  |
|                                                                                  | ARCHES                                      |                                                                                                                                              |  |  |
| Loretta*<br>Traditional Wooden Arch                                              | \$125/day                                   |                                                                                                                                              |  |  |
| Infinity<br>Gold Metal Hoop                                                      | \$75/day                                    | 7.6' Diameter                                                                                                                                |  |  |
| Aspen*<br>A Frame Wooden Arch                                                    | \$125/day                                   | 108" H x 102" W                                                                                                                              |  |  |
| Goldie<br>Gold Square Metal Arch                                                 | \$75/day                                    | Adjustable up to 10'x10'                                                                                                                     |  |  |
| Lexie<br>Gold Hexagon Metal Arch                                                 | \$75/day                                    | 98.42"W x 86.61"H                                                                                                                            |  |  |
| Sky*<br>White "Frame" Arch                                                       | \$100/day                                   | 7' H x 8' W                                                                                                                                  |  |  |
| PIPE AND DRAPE                                                                   |                                             |                                                                                                                                              |  |  |
| Various sizes and materials available starting at \$100. Contact us for a quote! |                                             |                                                                                                                                              |  |  |