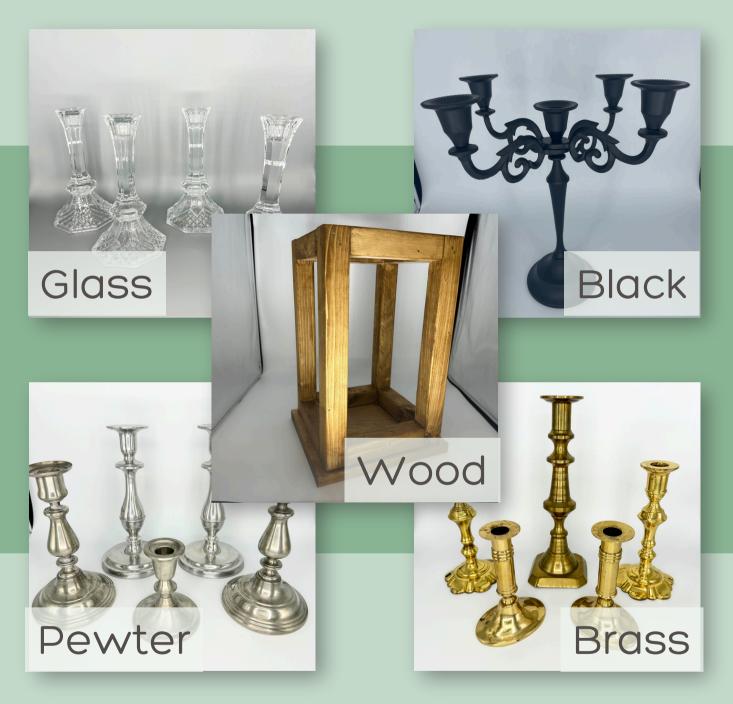

| Item                       | Pricing                                                                   | Specs/Details                                                                                                                     |  |  |
|----------------------------|---------------------------------------------------------------------------|-----------------------------------------------------------------------------------------------------------------------------------|--|--|
| FLORAL ACCESSORIES         |                                                                           |                                                                                                                                   |  |  |
| Kenzie<br>Flower cart      | \$75 delivered with sign<br>\$200 with fresh florals and<br>bouquet paper | 12 bucket flower display on caster wheels;<br>price with florals subject to customer's floral<br>preference/flower availability   |  |  |
| Dahlia<br>Flower box       | \$60/you pick up<br>\$100 delivered with silk<br>florals                  | 3x4 flower box - decorate yourself or let us<br>show you our silk floral options; can be<br>customized with vinyl                 |  |  |
| Bud Vases                  | \$60/you pick up                                                          | Exact quantity coming soon!                                                                                                       |  |  |
| Black Bud Vases            | \$100/you pick up                                                         |                                                                                                                                   |  |  |
| Multicolor Vases           | \$150/you pick up                                                         |                                                                                                                                   |  |  |
| Disco planters (4)         | \$50/you pick up                                                          | 4 oversized disco ball planters - Get them on<br>their own or pair them with our pewter<br>candlesticks for decor for 20+ tables! |  |  |
| Table Decor                |                                                                           |                                                                                                                                   |  |  |
| Vintage Brass Candlesticks | \$150 (you pick up/return)                                                | No less than 40 authentic brass<br>candlesticks/candelabras<br>Suggest 2/table                                                    |  |  |
| Glass Candlesticks         | \$150 (you pick up/return)                                                | No less than 40 real glass<br>candlesticks/candelabras<br>Suggest 2/table                                                         |  |  |
| Black Candlesticks         | \$150 (you pick up/return)                                                | No less than 40 black<br>candlesticks/candelabras<br>Suggest 2/table                                                              |  |  |
| Silver Pewter Candlesticks | \$150 (you pick up/return)                                                | No less than 40 pewter<br>candlesticks/candelabras<br>Suggest 2/table                                                             |  |  |
| Wooden lanterns            | \$150 (you pick up/return)                                                | No less than 20 handmade medium-sized<br>wooden lanterns<br>Suggest 1/table                                                       |  |  |
| Gold lanterns              | \$100 (you pick up/return)                                                |                                                                                                                                   |  |  |