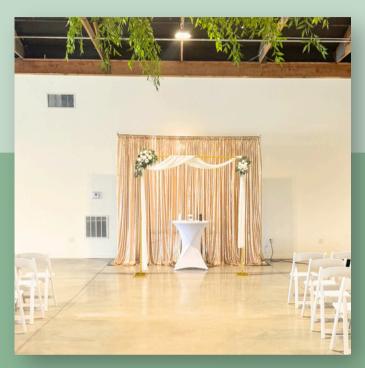

## PIPE AND DRAPE

| Item                                                                             | Pricing                                     | Specs/Details                                                                                                                                |  |  |
|----------------------------------------------------------------------------------|---------------------------------------------|----------------------------------------------------------------------------------------------------------------------------------------------|--|--|
| MISC                                                                             |                                             |                                                                                                                                              |  |  |
| Neon signs                                                                       | \$50/you pick up<br>\$30 with other rentals | Current inventory includes: Cheers!, Love Is<br>Love, Happy Birthday, Mr. & Mrs., It Was Always<br>You, Better Together & Bride To Be (pink) |  |  |
| Bourbon Barrels*                                                                 | \$150/day                                   | 2 authentic bourbon barrels                                                                                                                  |  |  |
| Full Length Gold Mirror*                                                         | \$100/day                                   | 6' H x 3' wide                                                                                                                               |  |  |
| Antique Luggage                                                                  | \$25/set<br>(you pick up/return)            |                                                                                                                                              |  |  |
| Rugs                                                                             | \$25/each (you pick<br>up/return)           |                                                                                                                                              |  |  |
| Gold Scalloped Shelves*                                                          | \$125/2 or \$75/1                           |                                                                                                                                              |  |  |
| Yard Games                                                                       | \$150 (you pick up/return)                  | Connect 4, Tic Tac Toe A-frame, Cornhole &<br>Giant Jenga                                                                                    |  |  |
|                                                                                  | ARCHES                                      |                                                                                                                                              |  |  |
| Loretta*<br>Traditional Wooden Arch                                              | \$125/day                                   |                                                                                                                                              |  |  |
| Infinity<br>Gold Metal Hoop                                                      | \$75/day                                    | 7.6' Diameter                                                                                                                                |  |  |
| Aspen*<br>A Frame Wooden Arch                                                    | \$125/day                                   | 108" H x 102" W                                                                                                                              |  |  |
| Goldie<br>Gold Square Metal Arch                                                 | \$75/day                                    | Adjustable up to 10'x10'                                                                                                                     |  |  |
| Lexie<br>Gold Hexagon Metal Arch                                                 | \$75/day                                    | 98.42"W x 86.61"H                                                                                                                            |  |  |
| Sky*<br>White "Frame" Arch                                                       | \$100/day                                   | 7' H x 8' W                                                                                                                                  |  |  |
| PIPE AND DRAPE                                                                   |                                             |                                                                                                                                              |  |  |
| Various sizes and materials available starting at \$100. Contact us for a quote! |                                             |                                                                                                                                              |  |  |