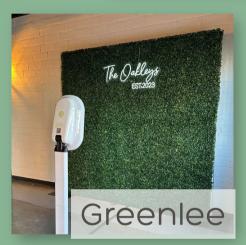

## MISCELLANEOUS

Mobile Bars
Floral Arches

Chargers

| Item                                      | Pricing                                                       | Specs/Details                                                                                                                                                                          |  |  |
|-------------------------------------------|---------------------------------------------------------------|----------------------------------------------------------------------------------------------------------------------------------------------------------------------------------------|--|--|
| MOST POPULAR                              |                                                               |                                                                                                                                                                                        |  |  |
| Pearl                                     | D = === = = + # //00                                          | See all of Pearl's packages at                                                                                                                                                         |  |  |
| Digital Photo Booth                       | Begins at \$400                                               | somethingborrowedowensboro.com/Pearl                                                                                                                                                   |  |  |
| Regina/Gretchen<br>Audio Guestbook Phones | \$200                                                         | 6 hour rental; includes digital file + keepsake<br>flash drive<br>\$50 discount on Regina/Gretchen when you<br>book with Pearl!                                                        |  |  |
| Barb/Opal/Margo<br>Bounce Houses          | \$275/4 hours<br>\$400/8 hours                                | Barb is a peachy-pink and 13x13x13 Opal is white and 13x13x13 Margo is white and 10x10x8 See add-ons at somethingborrowedowensboro.com/bounce                                          |  |  |
| <b>Kristen</b><br>Toddler Bounce House    | \$225/4 hours<br>\$300/8 hours                                | 14.5x8x8 2-8 years old; 80 lbs total weight limit Comes standard with white/clear or rainbow pit balls Balloons/custom color balls available!                                          |  |  |
|                                           | STATEMENT W                                                   | /ALLS                                                                                                                                                                                  |  |  |
| The Tanners*<br>White Arched Walls        | \$150/2 pieces<br>\$20/additional pieces<br>\$225/full family | Options include: Danny: 4'x8' wall Stephanie: 4'x6.5' wall w/ shelves Jesse: 5'4"x2'3" wall Rebecca: 3'8"x2'3" wall Joey: 5'3"x3'5" wall Kimmy: 12"x45" wall Michelle: 2'10"x3'4" wall |  |  |
| The Judds*<br>Black Arched Walls          | \$175/all 3 walls                                             | The Judds can be mixed & matched with The Tanners, just ask!                                                                                                                           |  |  |
| Flora<br>White Floral Wall                | \$250                                                         | 8x8 5D white floral wall (indoors only)                                                                                                                                                |  |  |
| Serena<br>Neutral Floral Wall             | \$250                                                         | 8x8 5D neutral floral wall (indoors only)                                                                                                                                              |  |  |
| Clarice<br>Colorful Floral Wall           | \$250                                                         | 8x8 colorful floral wall (indoors only)                                                                                                                                                |  |  |
| Audrey<br>White & Green Floral Wall       | \$250                                                         | 8x8 5D floral wall (indoors only)                                                                                                                                                      |  |  |
| Greenlee<br>Boxwood Greenery Wall         | \$200                                                         | 8x8 boxwood greenery wall                                                                                                                                                              |  |  |
| Dolly<br>Silver Shimmer Wall              | \$175                                                         | Can range from 4'x7.5 to 10'x10'                                                                                                                                                       |  |  |
| Gladys*<br>White Lattice Wall             | \$100/day                                                     | Folding lattice wall measuring 8'x8'                                                                                                                                                   |  |  |
| Marilyn*<br>White Champagne Wall          | \$175/day                                                     | 4' W x 7' H<br>Space for 75 flutes                                                                                                                                                     |  |  |
| Wednesday*<br>Black Champagne Wall        | \$325/day                                                     | 8' H x8' W (2' on sides, too!)<br>Available with or without mirror<br>Space for 66 flutes                                                                                              |  |  |