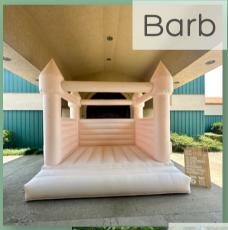

## MISCELLANEOUS

Mobile Bars
Floral Arches

Chargers

| Item                                      | Pricing                                                       | Specs/Details                                                                                                                                                                          |  |  |
|-------------------------------------------|---------------------------------------------------------------|----------------------------------------------------------------------------------------------------------------------------------------------------------------------------------------|--|--|
| MOST POPULAR                              |                                                               |                                                                                                                                                                                        |  |  |
| Pearl                                     | D = === = = + # //00                                          | See all of Pearl's packages at                                                                                                                                                         |  |  |
| Digital Photo Booth                       | Begins at \$400                                               | somethingborrowedowensboro.com/Pearl                                                                                                                                                   |  |  |
| Regina/Gretchen<br>Audio Guestbook Phones | \$200                                                         | 6 hour rental; includes digital file + keepsake<br>flash drive<br>\$50 discount on Regina/Gretchen when you<br>book with Pearl!                                                        |  |  |
| Barb/Opal/Margo<br>Bounce Houses          | \$275/4 hours<br>\$400/8 hours                                | Barb is a peachy-pink and 13x13x13 Opal is white and 13x13x13 Margo is white and 10x10x8 See add-ons at somethingborrowedowensboro.com/bounce                                          |  |  |
| <b>Kristen</b><br>Toddler Bounce House    | \$225/4 hours<br>\$300/8 hours                                | 14.5x8x8 2-8 years old; 80 lbs total weight limit Comes standard with white/clear or rainbow pit balls Balloons/custom color balls available!                                          |  |  |
|                                           | STATEMENT W                                                   | /ALLS                                                                                                                                                                                  |  |  |
| The Tanners*<br>White Arched Walls        | \$150/2 pieces<br>\$20/additional pieces<br>\$225/full family | Options include: Danny: 4'x8' wall Stephanie: 4'x6.5' wall w/ shelves Jesse: 5'4"x2'3" wall Rebecca: 3'8"x2'3" wall Joey: 5'3"x3'5" wall Kimmy: 12"x45" wall Michelle: 2'10"x3'4" wall |  |  |
| The Judds*<br>Black Arched Walls          | \$175/all 3 walls                                             | The Judds can be mixed & matched with The Tanners, just ask!                                                                                                                           |  |  |
| Flora<br>White Floral Wall                | \$250                                                         | 8x8 5D white floral wall (indoors only)                                                                                                                                                |  |  |
| Serena<br>Neutral Floral Wall             | \$250                                                         | 8x8 5D neutral floral wall (indoors only)                                                                                                                                              |  |  |
| Clarice<br>Colorful Floral Wall           | \$250                                                         | 8x8 colorful floral wall (indoors only)                                                                                                                                                |  |  |
| Audrey<br>White & Green Floral Wall       | \$250                                                         | 8x8 5D floral wall (indoors only)                                                                                                                                                      |  |  |
| Greenlee<br>Boxwood Greenery Wall         | \$200                                                         | 8x8 boxwood greenery wall                                                                                                                                                              |  |  |
| Dolly<br>Silver Shimmer Wall              | \$175                                                         | Can range from 4'x7.5 to 10'x10'                                                                                                                                                       |  |  |
| Gladys*<br>White Lattice Wall             | \$100/day                                                     | Folding lattice wall measuring 8'x8'                                                                                                                                                   |  |  |
| Marilyn*<br>White Champagne Wall          | \$175/day                                                     | 4' W x 7' H<br>Space for 75 flutes                                                                                                                                                     |  |  |
| Wednesday*<br>Black Champagne Wall        | \$325/day                                                     | 8' H x8' W (2' on sides, too!)<br>Available with or without mirror<br>Space for 66 flutes                                                                                              |  |  |