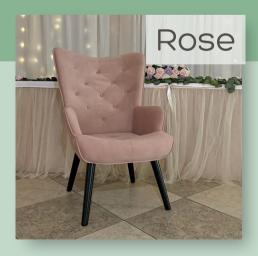

| Item                                                         | Pricing                                  | Specs/Details                                                                                                                    |  |  |  |
|--------------------------------------------------------------|------------------------------------------|----------------------------------------------------------------------------------------------------------------------------------|--|--|--|
| SEATING                                                      |                                          |                                                                                                                                  |  |  |  |
| Daisy<br>Linen Loveseat                                      | \$100                                    | 35" H x 50.3 " W x 31.1" D<br>Comfortably sits 2                                                                                 |  |  |  |
| Diana<br>Ivory Antique Settee                                | \$100                                    | Comfortably sits 2-3 people Diana's a real antique & comes with normal wear & tear for a piece her age!                          |  |  |  |
| Poppy<br>Black Velvet Sofa                                   | \$100                                    | 38.5" H x 50.25" W x 34" D<br>Comfortably sits 2                                                                                 |  |  |  |
| Tia & Tamera<br>Peacock Chairs                               | \$75/one<br>\$100/both                   | Vintage peacock chairs<br>Each comfortably sits 1 adult weighing<br>approx. 200 lbs                                              |  |  |  |
| TT<br>(aka Tiny Tia & Tiny Tamera)<br>Toddler peacock chairs | \$30/you pick up<br>\$20 with Tia rental | The sweetest toddler peacock chair fitting littles 5 and under! 2 available, matching dollsized chair can be added at no charge! |  |  |  |
| Johnny & June<br>Antique Parlor Chairs                       | \$75/one<br>\$100/both                   | Each comfortably sits 1 adult weighing approx. 200 lbs Johnny & June are real antiques and come with normal wear & tear!         |  |  |  |
| Will & Kate<br>Antique Parlor Chairs                         | \$75/one<br>\$100/both                   | Each comfortably sits 1 adult weighing<br>approx. 200 lbs<br>Will 8 Kate are real antiques and come with<br>normal wear 8 tear!  |  |  |  |
| Rose<br>Pink Chair                                           | \$50/day                                 | Comfortably sits 1 adult weighing approx. 200<br>lbs                                                                             |  |  |  |
| Hattie<br>Wooden High Chair                                  | \$40/you pick up                         | Comfortably fits most children ages 2 and<br>younger<br>Hattie's a real antique and comes with<br>normal wear & tear             |  |  |  |
| Sadie<br>Toddler Cloud Loveseat                              | \$40/you pick up                         | 23" H x 30" W<br>Comfortably fits 1-2 toddlers ages 2-5<br>99 lb weight limit                                                    |  |  |  |
| Heidi<br>Kids Egg Chair                                      | \$40/you pick up                         | 21.65" x 27.17" x 39.57"<br>Comfortably fits 1 child up to 12 years old<br>125 lb weig                                           |  |  |  |