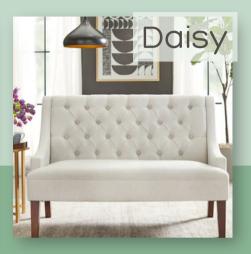

| Item                                                         | Pricing                                  | Specs/Details                                                                                                                    |  |  |  |
|--------------------------------------------------------------|------------------------------------------|----------------------------------------------------------------------------------------------------------------------------------|--|--|--|
| SEATING                                                      |                                          |                                                                                                                                  |  |  |  |
| Daisy<br>Linen Loveseat                                      | \$100                                    | 35" H x 50.3 " W x 31.1" D<br>Comfortably sits 2                                                                                 |  |  |  |
| Diana<br>Ivory Antique Settee                                | \$100                                    | Comfortably sits 2-3 people Diana's a real antique & comes with normal wear & tear for a piece her age!                          |  |  |  |
| Poppy<br>Black Velvet Sofa                                   | \$100                                    | 38.5" H x 50.25" W x 34" D<br>Comfortably sits 2                                                                                 |  |  |  |
| Tia & Tamera<br>Peacock Chairs                               | \$75/one<br>\$100/both                   | Vintage peacock chairs<br>Each comfortably sits 1 adult weighing<br>approx. 200 lbs                                              |  |  |  |
| TT<br>(aka Tiny Tia & Tiny Tamera)<br>Toddler peacock chairs | \$30/you pick up<br>\$20 with Tia rental | The sweetest toddler peacock chair fitting littles 5 and under! 2 available, matching dollsized chair can be added at no charge! |  |  |  |
| Johnny & June<br>Antique Parlor Chairs                       | \$75/one<br>\$100/both                   | Each comfortably sits 1 adult weighing approx. 200 lbs Johnny & June are real antiques and come with normal wear & tear!         |  |  |  |
| Will & Kate<br>Antique Parlor Chairs                         | \$75/one<br>\$100/both                   | Each comfortably sits 1 adult weighing<br>approx. 200 lbs<br>Will 8 Kate are real antiques and come with<br>normal wear 8 tear!  |  |  |  |
| Rose<br>Pink Chair                                           | \$50/day                                 | Comfortably sits 1 adult weighing approx. 200<br>lbs                                                                             |  |  |  |
| Hattie<br>Wooden High Chair                                  | \$40/you pick up                         | Comfortably fits most children ages 2 and<br>younger<br>Hattie's a real antique and comes with<br>normal wear & tear             |  |  |  |
| Sadie<br>Toddler Cloud Loveseat                              | \$40/you pick up                         | 23" H x 30" W<br>Comfortably fits 1-2 toddlers ages 2-5<br>99 lb weight limit                                                    |  |  |  |
| Heidi<br>Kids Egg Chair                                      | \$40/you pick up                         | 21.65" x 27.17" x 39.57"<br>Comfortably fits 1 child up to 12 years old<br>125 lb weig                                           |  |  |  |