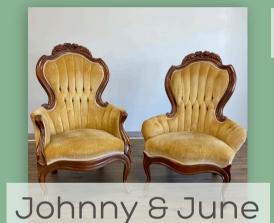

| Item                                                         | Pricing                                  | Specs/Details                                                                                                                    |  |  |  |
|--------------------------------------------------------------|------------------------------------------|----------------------------------------------------------------------------------------------------------------------------------|--|--|--|
| SEATING                                                      |                                          |                                                                                                                                  |  |  |  |
| Daisy<br>Linen Loveseat                                      | \$100                                    | 35" H x 50.3 " W x 31.1" D<br>Comfortably sits 2                                                                                 |  |  |  |
| Diana<br>Ivory Antique Settee                                | \$100                                    | Comfortably sits 2-3 people Diana's a real antique & comes with normal wear & tear for a piece her age!                          |  |  |  |
| Poppy<br>Black Velvet Sofa                                   | \$100                                    | 38.5" H x 50.25" W x 34" D<br>Comfortably sits 2                                                                                 |  |  |  |
| Tia & Tamera<br>Peacock Chairs                               | \$75/one<br>\$100/both                   | Vintage peacock chairs<br>Each comfortably sits 1 adult weighing<br>approx. 200 lbs                                              |  |  |  |
| TT<br>(aka Tiny Tia & Tiny Tamera)<br>Toddler peacock chairs | \$30/you pick up<br>\$20 with Tia rental | The sweetest toddler peacock chair fitting littles 5 and under! 2 available, matching dollsized chair can be added at no charge! |  |  |  |
| Johnny & June<br>Antique Parlor Chairs                       | \$75/one<br>\$100/both                   | Each comfortably sits 1 adult weighing approx. 200 lbs Johnny & June are real antiques and come with normal wear & tear!         |  |  |  |
| Will & Kate<br>Antique Parlor Chairs                         | \$75/one<br>\$100/both                   | Each comfortably sits 1 adult weighing<br>approx. 200 lbs<br>Will 8 Kate are real antiques and come with<br>normal wear 8 tear!  |  |  |  |
| Rose<br>Pink Chair                                           | \$50/day                                 | Comfortably sits 1 adult weighing approx. 200<br>lbs                                                                             |  |  |  |
| Hattie<br>Wooden High Chair                                  | \$40/you pick up                         | Comfortably fits most children ages 2 and<br>younger<br>Hattie's a real antique and comes with<br>normal wear & tear             |  |  |  |
| Sadie<br>Toddler Cloud Loveseat                              | \$40/you pick up                         | 23" H x 30" W<br>Comfortably fits 1-2 toddlers ages 2-5<br>99 lb weight limit                                                    |  |  |  |
| Heidi<br>Kids Egg Chair                                      | \$40/you pick up                         | 21.65" x 27.17" x 39.57"<br>Comfortably fits 1 child up to 12 years old<br>125 lb weig                                           |  |  |  |