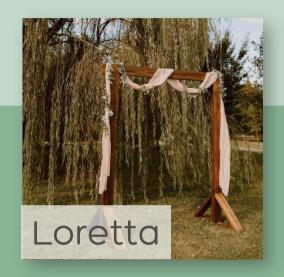

| Item                                                                             | Pricing                                     | Specs/Details                                                                                                                                |  |  |
|----------------------------------------------------------------------------------|---------------------------------------------|----------------------------------------------------------------------------------------------------------------------------------------------|--|--|
| MISC                                                                             |                                             |                                                                                                                                              |  |  |
| Neon signs                                                                       | \$50/you pick up<br>\$30 with other rentals | Current inventory includes: Cheers!, Love Is<br>Love, Happy Birthday, Mr. & Mrs., It Was Always<br>You, Better Together & Bride To Be (pink) |  |  |
| Bourbon Barrels*                                                                 | \$150/day                                   | 2 authentic bourbon barrels                                                                                                                  |  |  |
| Full Length Gold Mirror*                                                         | \$100/day                                   | 6' H x 3' wide                                                                                                                               |  |  |
| Antique Luggage                                                                  | \$25/set<br>(you pick up/return)            |                                                                                                                                              |  |  |
| Rugs                                                                             | \$25/each (you pick<br>up/return)           |                                                                                                                                              |  |  |
| Gold Scalloped Shelves*                                                          | \$125/2 or \$75/1                           |                                                                                                                                              |  |  |
| Yard Games                                                                       | \$150 (you pick up/return)                  | Connect 4, Tic Tac Toe A-frame, Cornhole &<br>Giant Jenga                                                                                    |  |  |
|                                                                                  | ARCHES                                      |                                                                                                                                              |  |  |
| Loretta*<br>Traditional Wooden Arch                                              | \$125/day                                   |                                                                                                                                              |  |  |
| Infinity<br>Gold Metal Hoop                                                      | \$75/day                                    | 7.6' Diameter                                                                                                                                |  |  |
| Aspen*<br>A Frame Wooden Arch                                                    | \$125/day                                   | 108" H x 102" W                                                                                                                              |  |  |
| Goldie<br>Gold Square Metal Arch                                                 | \$75/day                                    | Adjustable up to 10'x10'                                                                                                                     |  |  |
| Lexie<br>Gold Hexagon Metal Arch                                                 | \$75/day                                    | 98.42"W x 86.61"H                                                                                                                            |  |  |
| Sky*<br>White "Frame" Arch                                                       | \$100/day                                   | 7' H x 8' W                                                                                                                                  |  |  |
| PIPE AND DRAPE                                                                   |                                             |                                                                                                                                              |  |  |
| Various sizes and materials available starting at \$100. Contact us for a quote! |                                             |                                                                                                                                              |  |  |