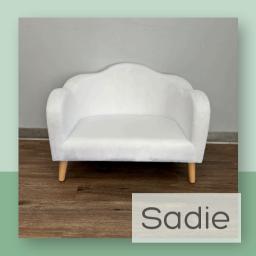

| Item                                                         | Pricing                                  | Specs/Details                                                                                                                    |  |  |  |
|--------------------------------------------------------------|------------------------------------------|----------------------------------------------------------------------------------------------------------------------------------|--|--|--|
| SEATING                                                      |                                          |                                                                                                                                  |  |  |  |
| Daisy<br>Linen Loveseat                                      | \$100                                    | 35" H x 50.3 " W x 31.1" D<br>Comfortably sits 2                                                                                 |  |  |  |
| Diana<br>Ivory Antique Settee                                | \$100                                    | Comfortably sits 2-3 people Diana's a real antique & comes with normal wear & tear for a piece her age!                          |  |  |  |
| Poppy<br>Black Velvet Sofa                                   | \$100                                    | 38.5" H x 50.25" W x 34" D<br>Comfortably sits 2                                                                                 |  |  |  |
| Tia & Tamera<br>Peacock Chairs                               | \$75/one<br>\$100/both                   | Vintage peacock chairs<br>Each comfortably sits 1 adult weighing<br>approx. 200 lbs                                              |  |  |  |
| TT<br>(aka Tiny Tia & Tiny Tamera)<br>Toddler peacock chairs | \$30/you pick up<br>\$20 with Tia rental | The sweetest toddler peacock chair fitting littles 5 and under! 2 available, matching dollsized chair can be added at no charge! |  |  |  |
| Johnny & June<br>Antique Parlor Chairs                       | \$75/one<br>\$100/both                   | Each comfortably sits 1 adult weighing approx. 200 lbs Johnny & June are real antiques and come with normal wear & tear!         |  |  |  |
| Will & Kate<br>Antique Parlor Chairs                         | \$75/one<br>\$100/both                   | Each comfortably sits 1 adult weighing<br>approx. 200 lbs<br>Will 8 Kate are real antiques and come with<br>normal wear 8 tear!  |  |  |  |
| Rose<br>Pink Chair                                           | \$50/day                                 | Comfortably sits 1 adult weighing approx. 200<br>lbs                                                                             |  |  |  |
| Hattie<br>Wooden High Chair                                  | \$40/you pick up                         | Comfortably fits most children ages 2 and<br>younger<br>Hattie's a real antique and comes with<br>normal wear & tear             |  |  |  |
| Sadie<br>Toddler Cloud Loveseat                              | \$40/you pick up                         | 23" H x 30" W<br>Comfortably fits 1-2 toddlers ages 2-5<br>99 lb weight limit                                                    |  |  |  |
| Heidi<br>Kids Egg Chair                                      | \$40/you pick up                         | 21.65" x 27.17" x 39.57"<br>Comfortably fits 1 child up to 12 years old<br>125 lb weig                                           |  |  |  |