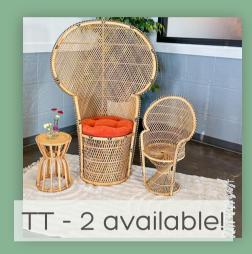

| Item                                                         | Pricing                                  | Specs/Details                                                                                                                    |  |  |  |
|--------------------------------------------------------------|------------------------------------------|----------------------------------------------------------------------------------------------------------------------------------|--|--|--|
| SEATING                                                      |                                          |                                                                                                                                  |  |  |  |
| Daisy<br>Linen Loveseat                                      | \$100                                    | 35" H x 50.3 " W x 31.1" D<br>Comfortably sits 2                                                                                 |  |  |  |
| Diana<br>Ivory Antique Settee                                | \$100                                    | Comfortably sits 2-3 people Diana's a real antique & comes with normal wear & tear for a piece her age!                          |  |  |  |
| Poppy<br>Black Velvet Sofa                                   | \$100                                    | 38.5" H x 50.25" W x 34" D<br>Comfortably sits 2                                                                                 |  |  |  |
| Tia & Tamera<br>Peacock Chairs                               | \$75/one<br>\$100/both                   | Vintage peacock chairs<br>Each comfortably sits 1 adult weighing<br>approx. 200 lbs                                              |  |  |  |
| TT<br>(aka Tiny Tia & Tiny Tamera)<br>Toddler peacock chairs | \$30/you pick up<br>\$20 with Tia rental | The sweetest toddler peacock chair fitting littles 5 and under! 2 available, matching dollsized chair can be added at no charge! |  |  |  |
| Johnny & June<br>Antique Parlor Chairs                       | \$75/one<br>\$100/both                   | Each comfortably sits 1 adult weighing approx. 200 lbs Johnny & June are real antiques and come with normal wear & tear!         |  |  |  |
| Will & Kate<br>Antique Parlor Chairs                         | \$75/one<br>\$100/both                   | Each comfortably sits 1 adult weighing<br>approx. 200 lbs<br>Will 8 Kate are real antiques and come with<br>normal wear 8 tear!  |  |  |  |
| Rose<br>Pink Chair                                           | \$50/day                                 | Comfortably sits 1 adult weighing approx. 200<br>lbs                                                                             |  |  |  |
| Hattie<br>Wooden High Chair                                  | \$40/you pick up                         | Comfortably fits most children ages 2 and<br>younger<br>Hattie's a real antique and comes with<br>normal wear & tear             |  |  |  |
| Sadie<br>Toddler Cloud Loveseat                              | \$40/you pick up                         | 23" H x 30" W<br>Comfortably fits 1-2 toddlers ages 2-5<br>99 lb weight limit                                                    |  |  |  |
| Heidi<br>Kids Egg Chair                                      | \$40/you pick up                         | 21.65" x 27.17" x 39.57"<br>Comfortably fits 1 child up to 12 years old<br>125 lb weig                                           |  |  |  |