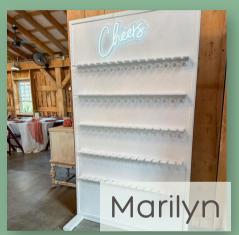

## MISCELLANEOUS

Mobile Bars
Floral Arches

Chargers

| Item                                      | Pricing                                                       | Specs/Details                                                                                                                                                                          |  |  |
|-------------------------------------------|---------------------------------------------------------------|----------------------------------------------------------------------------------------------------------------------------------------------------------------------------------------|--|--|
| MOST POPULAR                              |                                                               |                                                                                                                                                                                        |  |  |
| Pearl                                     | D = === = = + # //00                                          | See all of Pearl's packages at                                                                                                                                                         |  |  |
| Digital Photo Booth                       | Begins at \$400                                               | somethingborrowedowensboro.com/Pearl                                                                                                                                                   |  |  |
| Regina/Gretchen<br>Audio Guestbook Phones | \$200                                                         | 6 hour rental; includes digital file + keepsake<br>flash drive<br>\$50 discount on Regina/Gretchen when you<br>book with Pearl!                                                        |  |  |
| Barb/Opal/Margo<br>Bounce Houses          | \$275/4 hours<br>\$400/8 hours                                | Barb is a peachy-pink and 13x13x13 Opal is white and 13x13x13 Margo is white and 10x10x8 See add-ons at somethingborrowedowensboro.com/bounce                                          |  |  |
| <b>Kristen</b><br>Toddler Bounce House    | \$225/4 hours<br>\$300/8 hours                                | 14.5x8x8 2-8 years old; 80 lbs total weight limit Comes standard with white/clear or rainbow pit balls Balloons/custom color balls available!                                          |  |  |
|                                           | STATEMENT W                                                   | /ALLS                                                                                                                                                                                  |  |  |
| The Tanners*<br>White Arched Walls        | \$150/2 pieces<br>\$20/additional pieces<br>\$225/full family | Options include: Danny: 4'x8' wall Stephanie: 4'x6.5' wall w/ shelves Jesse: 5'4"x2'3" wall Rebecca: 3'8"x2'3" wall Joey: 5'3"x3'5" wall Kimmy: 12"x45" wall Michelle: 2'10"x3'4" wall |  |  |
| The Judds*<br>Black Arched Walls          | \$175/all 3 walls                                             | The Judds can be mixed & matched with The Tanners, just ask!                                                                                                                           |  |  |
| Flora<br>White Floral Wall                | \$250                                                         | 8x8 5D white floral wall (indoors only)                                                                                                                                                |  |  |
| Serena<br>Neutral Floral Wall             | \$250                                                         | 8x8 5D neutral floral wall (indoors only)                                                                                                                                              |  |  |
| Clarice<br>Colorful Floral Wall           | \$250                                                         | 8x8 colorful floral wall (indoors only)                                                                                                                                                |  |  |
| Audrey<br>White & Green Floral Wall       | \$250                                                         | 8x8 5D floral wall (indoors only)                                                                                                                                                      |  |  |
| Greenlee<br>Boxwood Greenery Wall         | \$200                                                         | 8x8 boxwood greenery wall                                                                                                                                                              |  |  |
| Dolly<br>Silver Shimmer Wall              | \$175                                                         | Can range from 4'x7.5 to 10'x10'                                                                                                                                                       |  |  |
| Gladys*<br>White Lattice Wall             | \$100/day                                                     | Folding lattice wall measuring 8'x8'                                                                                                                                                   |  |  |
| Marilyn*<br>White Champagne Wall          | \$175/day                                                     | 4' W x 7' H<br>Space for 75 flutes                                                                                                                                                     |  |  |
| Wednesday*<br>Black Champagne Wall        | \$325/day                                                     | 8' H x8' W (2' on sides, too!)<br>Available with or without mirror<br>Space for 66 flutes                                                                                              |  |  |