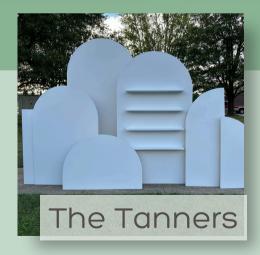

## MISCELLANEOUS

Mobile Bars
Floral Arches

Chargers

| Item                                      | Pricing                                                       | Specs/Details                                                                                                                                                                          |  |  |
|-------------------------------------------|---------------------------------------------------------------|----------------------------------------------------------------------------------------------------------------------------------------------------------------------------------------|--|--|
| MOST POPULAR                              |                                                               |                                                                                                                                                                                        |  |  |
| Pearl                                     | D = === = = + # //00                                          | See all of Pearl's packages at                                                                                                                                                         |  |  |
| Digital Photo Booth                       | Begins at \$400                                               | somethingborrowedowensboro.com/Pearl                                                                                                                                                   |  |  |
| Regina/Gretchen<br>Audio Guestbook Phones | \$200                                                         | 6 hour rental; includes digital file + keepsake<br>flash drive<br>\$50 discount on Regina/Gretchen when you<br>book with Pearl!                                                        |  |  |
| Barb/Opal/Margo<br>Bounce Houses          | \$275/4 hours<br>\$400/8 hours                                | Barb is a peachy-pink and 13x13x13 Opal is white and 13x13x13 Margo is white and 10x10x8 See add-ons at somethingborrowedowensboro.com/bounce                                          |  |  |
| <b>Kristen</b><br>Toddler Bounce House    | \$225/4 hours<br>\$300/8 hours                                | 14.5x8x8 2-8 years old; 80 lbs total weight limit Comes standard with white/clear or rainbow pit balls Balloons/custom color balls available!                                          |  |  |
|                                           | STATEMENT W                                                   | /ALLS                                                                                                                                                                                  |  |  |
| The Tanners*<br>White Arched Walls        | \$150/2 pieces<br>\$20/additional pieces<br>\$225/full family | Options include: Danny: 4'x8' wall Stephanie: 4'x6.5' wall w/ shelves Jesse: 5'4"x2'3" wall Rebecca: 3'8"x2'3" wall Joey: 5'3"x3'5" wall Kimmy: 12"x45" wall Michelle: 2'10"x3'4" wall |  |  |
| The Judds*<br>Black Arched Walls          | \$175/all 3 walls                                             | The Judds can be mixed & matched with The Tanners, just ask!                                                                                                                           |  |  |
| Flora<br>White Floral Wall                | \$250                                                         | 8x8 5D white floral wall (indoors only)                                                                                                                                                |  |  |
| Serena<br>Neutral Floral Wall             | \$250                                                         | 8x8 5D neutral floral wall (indoors only)                                                                                                                                              |  |  |
| Clarice<br>Colorful Floral Wall           | \$250                                                         | 8x8 colorful floral wall (indoors only)                                                                                                                                                |  |  |
| Audrey<br>White & Green Floral Wall       | \$250                                                         | 8x8 5D floral wall (indoors only)                                                                                                                                                      |  |  |
| Greenlee<br>Boxwood Greenery Wall         | \$200                                                         | 8x8 boxwood greenery wall                                                                                                                                                              |  |  |
| Dolly<br>Silver Shimmer Wall              | \$175                                                         | Can range from 4'x7.5 to 10'x10'                                                                                                                                                       |  |  |
| Gladys*<br>White Lattice Wall             | \$100/day                                                     | Folding lattice wall measuring 8'x8'                                                                                                                                                   |  |  |
| Marilyn*<br>White Champagne Wall          | \$175/day                                                     | 4' W x 7' H<br>Space for 75 flutes                                                                                                                                                     |  |  |
| Wednesday*<br>Black Champagne Wall        | \$325/day                                                     | 8' H x8' W (2' on sides, too!)<br>Available with or without mirror<br>Space for 66 flutes                                                                                              |  |  |