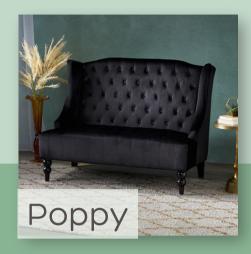

| Item                                                         | Pricing                                  | Specs/Details                                                                                                                    |  |  |  |
|--------------------------------------------------------------|------------------------------------------|----------------------------------------------------------------------------------------------------------------------------------|--|--|--|
| SEATING                                                      |                                          |                                                                                                                                  |  |  |  |
| Daisy<br>Linen Loveseat                                      | \$100                                    | 35" H x 50.3 " W x 31.1" D<br>Comfortably sits 2                                                                                 |  |  |  |
| Diana<br>Ivory Antique Settee                                | \$100                                    | Comfortably sits 2-3 people Diana's a real antique & comes with normal wear & tear for a piece her age!                          |  |  |  |
| Poppy<br>Black Velvet Sofa                                   | \$100                                    | 38.5" H x 50.25" W x 34" D<br>Comfortably sits 2                                                                                 |  |  |  |
| Tia & Tamera<br>Peacock Chairs                               | \$75/one<br>\$100/both                   | Vintage peacock chairs<br>Each comfortably sits 1 adult weighing<br>approx. 200 lbs                                              |  |  |  |
| TT<br>(aka Tiny Tia & Tiny Tamera)<br>Toddler peacock chairs | \$30/you pick up<br>\$20 with Tia rental | The sweetest toddler peacock chair fitting littles 5 and under! 2 available, matching dollsized chair can be added at no charge! |  |  |  |
| Johnny & June<br>Antique Parlor Chairs                       | \$75/one<br>\$100/both                   | Each comfortably sits 1 adult weighing approx. 200 lbs Johnny & June are real antiques and come with normal wear & tear!         |  |  |  |
| Will & Kate<br>Antique Parlor Chairs                         | \$75/one<br>\$100/both                   | Each comfortably sits 1 adult weighing<br>approx. 200 lbs<br>Will 8 Kate are real antiques and come with<br>normal wear 8 tear!  |  |  |  |
| Rose<br>Pink Chair                                           | \$50/day                                 | Comfortably sits 1 adult weighing approx. 200<br>lbs                                                                             |  |  |  |
| Hattie<br>Wooden High Chair                                  | \$40/you pick up                         | Comfortably fits most children ages 2 and<br>younger<br>Hattie's a real antique and comes with<br>normal wear & tear             |  |  |  |
| Sadie<br>Toddler Cloud Loveseat                              | \$40/you pick up                         | 23" H x 30" W<br>Comfortably fits 1-2 toddlers ages 2-5<br>99 lb weight limit                                                    |  |  |  |
| Heidi<br>Kids Egg Chair                                      | \$40/you pick up                         | 21.65" x 27.17" x 39.57"<br>Comfortably fits 1 child up to 12 years old<br>125 lb weig                                           |  |  |  |