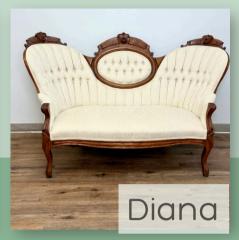

| Item                                                         | Pricing                                  | Specs/Details                                                                                                                    |  |  |  |
|--------------------------------------------------------------|------------------------------------------|----------------------------------------------------------------------------------------------------------------------------------|--|--|--|
| SEATING                                                      |                                          |                                                                                                                                  |  |  |  |
| Daisy<br>Linen Loveseat                                      | \$100                                    | 35" H x 50.3 " W x 31.1" D<br>Comfortably sits 2                                                                                 |  |  |  |
| Diana<br>Ivory Antique Settee                                | \$100                                    | Comfortably sits 2-3 people Diana's a real antique & comes with normal wear & tear for a piece her age!                          |  |  |  |
| Poppy<br>Black Velvet Sofa                                   | \$100                                    | 38.5" H x 50.25" W x 34" D<br>Comfortably sits 2                                                                                 |  |  |  |
| Tia & Tamera<br>Peacock Chairs                               | \$75/one<br>\$100/both                   | Vintage peacock chairs<br>Each comfortably sits 1 adult weighing<br>approx. 200 lbs                                              |  |  |  |
| TT<br>(aka Tiny Tia & Tiny Tamera)<br>Toddler peacock chairs | \$30/you pick up<br>\$20 with Tia rental | The sweetest toddler peacock chair fitting littles 5 and under! 2 available, matching dollsized chair can be added at no charge! |  |  |  |
| Johnny & June<br>Antique Parlor Chairs                       | \$75/one<br>\$100/both                   | Each comfortably sits 1 adult weighing approx. 200 lbs Johnny & June are real antiques and come with normal wear & tear!         |  |  |  |
| Will & Kate<br>Antique Parlor Chairs                         | \$75/one<br>\$100/both                   | Each comfortably sits 1 adult weighing<br>approx. 200 lbs<br>Will 8 Kate are real antiques and come with<br>normal wear 8 tear!  |  |  |  |
| Rose<br>Pink Chair                                           | \$50/day                                 | Comfortably sits 1 adult weighing approx. 200<br>lbs                                                                             |  |  |  |
| Hattie<br>Wooden High Chair                                  | \$40/you pick up                         | Comfortably fits most children ages 2 and<br>younger<br>Hattie's a real antique and comes with<br>normal wear & tear             |  |  |  |
| Sadie<br>Toddler Cloud Loveseat                              | \$40/you pick up                         | 23" H x 30" W<br>Comfortably fits 1-2 toddlers ages 2-5<br>99 lb weight limit                                                    |  |  |  |
| Heidi<br>Kids Egg Chair                                      | \$40/you pick up                         | 21.65" x 27.17" x 39.57"<br>Comfortably fits 1 child up to 12 years old<br>125 lb weig                                           |  |  |  |