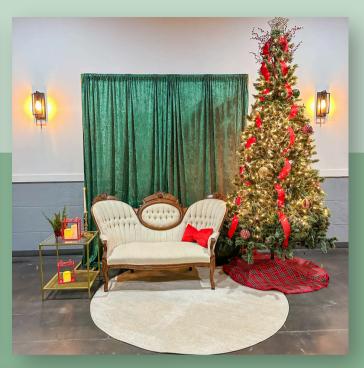

## PIPE AND DRAPE

| Item                                                                             | Pricing                                     | Specs/Details                                                                                                                                |  |  |
|----------------------------------------------------------------------------------|---------------------------------------------|----------------------------------------------------------------------------------------------------------------------------------------------|--|--|
| MISC                                                                             |                                             |                                                                                                                                              |  |  |
| Neon signs                                                                       | \$50/you pick up<br>\$30 with other rentals | Current inventory includes: Cheers!, Love Is<br>Love, Happy Birthday, Mr. & Mrs., It Was Always<br>You, Better Together & Bride To Be (pink) |  |  |
| Bourbon Barrels*                                                                 | \$150/day                                   | 2 authentic bourbon barrels                                                                                                                  |  |  |
| Full Length Gold Mirror*                                                         | \$100/day                                   | 6' H x 3' wide                                                                                                                               |  |  |
| Antique Luggage                                                                  | \$25/set<br>(you pick up/return)            |                                                                                                                                              |  |  |
| Rugs                                                                             | \$25/each (you pick<br>up/return)           |                                                                                                                                              |  |  |
| Gold Scalloped Shelves*                                                          | \$125/2 or \$75/1                           |                                                                                                                                              |  |  |
| Yard Games                                                                       | \$150 (you pick up/return)                  | Connect 4, Tic Tac Toe A-frame, Cornhole &<br>Giant Jenga                                                                                    |  |  |
|                                                                                  | ARCHES                                      |                                                                                                                                              |  |  |
| Loretta*<br>Traditional Wooden Arch                                              | \$125/day                                   |                                                                                                                                              |  |  |
| Infinity<br>Gold Metal Hoop                                                      | \$75/day                                    | 7.6' Diameter                                                                                                                                |  |  |
| Aspen*<br>A Frame Wooden Arch                                                    | \$125/day                                   | 108" H x 102" W                                                                                                                              |  |  |
| Goldie<br>Gold Square Metal Arch                                                 | \$75/day                                    | Adjustable up to 10'x10'                                                                                                                     |  |  |
| Lexie<br>Gold Hexagon Metal Arch                                                 | \$75/day                                    | 98.42"W x 86.61"H                                                                                                                            |  |  |
| Sky*<br>White "Frame" Arch                                                       | \$100/day                                   | 7' H x 8' W                                                                                                                                  |  |  |
| PIPE AND DRAPE                                                                   |                                             |                                                                                                                                              |  |  |
| Various sizes and materials available starting at \$100. Contact us for a quote! |                                             |                                                                                                                                              |  |  |