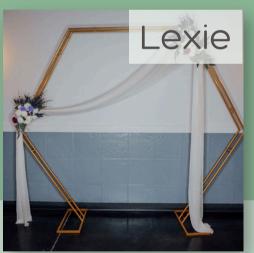

| Item                                                                             | Pricing                                     | Specs/Details                                                                                                                                |  |  |
|----------------------------------------------------------------------------------|---------------------------------------------|----------------------------------------------------------------------------------------------------------------------------------------------|--|--|
| MISC                                                                             |                                             |                                                                                                                                              |  |  |
| Neon signs                                                                       | \$50/you pick up<br>\$30 with other rentals | Current inventory includes: Cheers!, Love Is<br>Love, Happy Birthday, Mr. & Mrs., It Was Always<br>You, Better Together & Bride To Be (pink) |  |  |
| Bourbon Barrels*                                                                 | \$150/day                                   | 2 authentic bourbon barrels                                                                                                                  |  |  |
| Full Length Gold Mirror*                                                         | \$100/day                                   | 6' H x 3' wide                                                                                                                               |  |  |
| Antique Luggage                                                                  | \$25/set<br>(you pick up/return)            |                                                                                                                                              |  |  |
| Rugs                                                                             | \$25/each (you pick<br>up/return)           |                                                                                                                                              |  |  |
| Gold Scalloped Shelves*                                                          | \$125/2 or \$75/1                           |                                                                                                                                              |  |  |
| Yard Games                                                                       | \$150 (you pick up/return)                  | Connect 4, Tic Tac Toe A-frame, Cornhole &<br>Giant Jenga                                                                                    |  |  |
|                                                                                  | ARCHES                                      |                                                                                                                                              |  |  |
| Loretta*<br>Traditional Wooden Arch                                              | \$125/day                                   |                                                                                                                                              |  |  |
| Infinity<br>Gold Metal Hoop                                                      | \$75/day                                    | 7.6' Diameter                                                                                                                                |  |  |
| Aspen*<br>A Frame Wooden Arch                                                    | \$125/day                                   | 108" H x 102" W                                                                                                                              |  |  |
| Goldie<br>Gold Square Metal Arch                                                 | \$75/day                                    | Adjustable up to 10'x10'                                                                                                                     |  |  |
| Lexie<br>Gold Hexagon Metal Arch                                                 | \$75/day                                    | 98.42"W x 86.61"H                                                                                                                            |  |  |
| Sky*<br>White "Frame" Arch                                                       | \$100/day                                   | 7' H x 8' W                                                                                                                                  |  |  |
| PIPE AND DRAPE                                                                   |                                             |                                                                                                                                              |  |  |
| Various sizes and materials available starting at \$100. Contact us for a quote! |                                             |                                                                                                                                              |  |  |