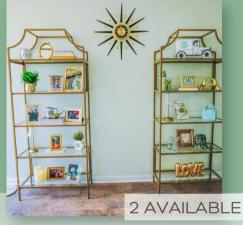

| Item                                                                             | Pricing                                     | Specs/Details                                                                                                                                |  |  |
|----------------------------------------------------------------------------------|---------------------------------------------|----------------------------------------------------------------------------------------------------------------------------------------------|--|--|
| MISC                                                                             |                                             |                                                                                                                                              |  |  |
| Neon signs                                                                       | \$50/you pick up<br>\$30 with other rentals | Current inventory includes: Cheers!, Love Is<br>Love, Happy Birthday, Mr. & Mrs., It Was Always<br>You, Better Together & Bride To Be (pink) |  |  |
| Bourbon Barrels*                                                                 | \$150/day                                   | 2 authentic bourbon barrels                                                                                                                  |  |  |
| Full Length Gold Mirror*                                                         | \$100/day                                   | 6' H x 3' wide                                                                                                                               |  |  |
| Antique Luggage                                                                  | \$25/set<br>(you pick up/return)            |                                                                                                                                              |  |  |
| Rugs                                                                             | \$25/each (you pick<br>up/return)           |                                                                                                                                              |  |  |
| Gold Scalloped Shelves*                                                          | \$125/2 or \$75/1                           |                                                                                                                                              |  |  |
| Yard Games                                                                       | \$150 (you pick up/return)                  | Connect 4, Tic Tac Toe A-frame, Cornhole &<br>Giant Jenga                                                                                    |  |  |
|                                                                                  | ARCHES                                      |                                                                                                                                              |  |  |
| Loretta*<br>Traditional Wooden Arch                                              | \$125/day                                   |                                                                                                                                              |  |  |
| Infinity<br>Gold Metal Hoop                                                      | \$75/day                                    | 7.6' Diameter                                                                                                                                |  |  |
| Aspen*<br>A Frame Wooden Arch                                                    | \$125/day                                   | 108" H x 102" W                                                                                                                              |  |  |
| Goldie<br>Gold Square Metal Arch                                                 | \$75/day                                    | Adjustable up to 10'x10'                                                                                                                     |  |  |
| Lexie<br>Gold Hexagon Metal Arch                                                 | \$75/day                                    | 98.42"W x 86.61"H                                                                                                                            |  |  |
| Sky*<br>White "Frame" Arch                                                       | \$100/day                                   | 7' H x 8' W                                                                                                                                  |  |  |
| PIPE AND DRAPE                                                                   |                                             |                                                                                                                                              |  |  |
| Various sizes and materials available starting at \$100. Contact us for a quote! |                                             |                                                                                                                                              |  |  |