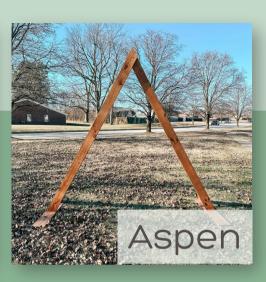

| Item                                                                             | Pricing                                     | Specs/Details                                                                                                                                |  |  |
|----------------------------------------------------------------------------------|---------------------------------------------|----------------------------------------------------------------------------------------------------------------------------------------------|--|--|
| MISC                                                                             |                                             |                                                                                                                                              |  |  |
| Neon signs                                                                       | \$50/you pick up<br>\$30 with other rentals | Current inventory includes: Cheers!, Love Is<br>Love, Happy Birthday, Mr. & Mrs., It Was Always<br>You, Better Together & Bride To Be (pink) |  |  |
| Bourbon Barrels*                                                                 | \$150/day                                   | 2 authentic bourbon barrels                                                                                                                  |  |  |
| Full Length Gold Mirror*                                                         | \$100/day                                   | 6' H x 3' wide                                                                                                                               |  |  |
| Antique Luggage                                                                  | \$25/set<br>(you pick up/return)            |                                                                                                                                              |  |  |
| Rugs                                                                             | \$25/each (you pick<br>up/return)           |                                                                                                                                              |  |  |
| Gold Scalloped Shelves*                                                          | \$125/2 or \$75/1                           |                                                                                                                                              |  |  |
| Yard Games                                                                       | \$150 (you pick up/return)                  | Connect 4, Tic Tac Toe A-frame, Cornhole &<br>Giant Jenga                                                                                    |  |  |
|                                                                                  | ARCHES                                      |                                                                                                                                              |  |  |
| Loretta*<br>Traditional Wooden Arch                                              | \$125/day                                   |                                                                                                                                              |  |  |
| Infinity<br>Gold Metal Hoop                                                      | \$75/day                                    | 7.6' Diameter                                                                                                                                |  |  |
| Aspen*<br>A Frame Wooden Arch                                                    | \$125/day                                   | 108" H x 102" W                                                                                                                              |  |  |
| Goldie<br>Gold Square Metal Arch                                                 | \$75/day                                    | Adjustable up to 10'x10'                                                                                                                     |  |  |
| Lexie<br>Gold Hexagon Metal Arch                                                 | \$75/day                                    | 98.42"W x 86.61"H                                                                                                                            |  |  |
| Sky*<br>White "Frame" Arch                                                       | \$100/day                                   | 7' H x 8' W                                                                                                                                  |  |  |
| PIPE AND DRAPE                                                                   |                                             |                                                                                                                                              |  |  |
| Various sizes and materials available starting at \$100. Contact us for a quote! |                                             |                                                                                                                                              |  |  |