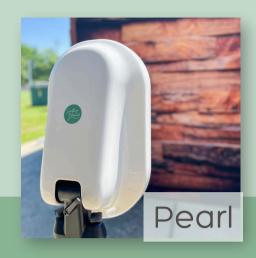

## MISCELLANEOUS

Mobile Bars
Floral Arches

Chargers

| Item                                      | Pricing                                                       | Specs/Details                                                                                                                                                                          |  |  |
|-------------------------------------------|---------------------------------------------------------------|----------------------------------------------------------------------------------------------------------------------------------------------------------------------------------------|--|--|
| MOST POPULAR                              |                                                               |                                                                                                                                                                                        |  |  |
| Pearl                                     | D = === = = + # //00                                          | See all of Pearl's packages at                                                                                                                                                         |  |  |
| Digital Photo Booth                       | Begins at \$400                                               | somethingborrowedowensboro.com/Pearl                                                                                                                                                   |  |  |
| Regina/Gretchen<br>Audio Guestbook Phones | \$200                                                         | 6 hour rental; includes digital file + keepsake<br>flash drive<br>\$50 discount on Regina/Gretchen when you<br>book with Pearl!                                                        |  |  |
| Barb/Opal/Margo<br>Bounce Houses          | \$275/4 hours<br>\$400/8 hours                                | Barb is a peachy-pink and 13x13x13 Opal is white and 13x13x13 Margo is white and 10x10x8 See add-ons at somethingborrowedowensboro.com/bounce                                          |  |  |
| <b>Kristen</b><br>Toddler Bounce House    | \$225/4 hours<br>\$300/8 hours                                | 14.5x8x8 2-8 years old; 80 lbs total weight limit Comes standard with white/clear or rainbow pit balls Balloons/custom color balls available!                                          |  |  |
|                                           | STATEMENT W                                                   | /ALLS                                                                                                                                                                                  |  |  |
| The Tanners*<br>White Arched Walls        | \$150/2 pieces<br>\$20/additional pieces<br>\$225/full family | Options include: Danny: 4'x8' wall Stephanie: 4'x6.5' wall w/ shelves Jesse: 5'4"x2'3" wall Rebecca: 3'8"x2'3" wall Joey: 5'3"x3'5" wall Kimmy: 12"x45" wall Michelle: 2'10"x3'4" wall |  |  |
| The Judds*<br>Black Arched Walls          | \$175/all 3 walls                                             | The Judds can be mixed & matched with The Tanners, just ask!                                                                                                                           |  |  |
| Flora<br>White Floral Wall                | \$250                                                         | 8x8 5D white floral wall (indoors only)                                                                                                                                                |  |  |
| Serena<br>Neutral Floral Wall             | \$250                                                         | 8x8 5D neutral floral wall (indoors only)                                                                                                                                              |  |  |
| Clarice<br>Colorful Floral Wall           | \$250                                                         | 8x8 colorful floral wall (indoors only)                                                                                                                                                |  |  |
| Audrey<br>White & Green Floral Wall       | \$250                                                         | 8x8 5D floral wall (indoors only)                                                                                                                                                      |  |  |
| Greenlee<br>Boxwood Greenery Wall         | \$200                                                         | 8x8 boxwood greenery wall                                                                                                                                                              |  |  |
| Dolly<br>Silver Shimmer Wall              | \$175                                                         | Can range from 4'x7.5 to 10'x10'                                                                                                                                                       |  |  |
| Gladys*<br>White Lattice Wall             | \$100/day                                                     | Folding lattice wall measuring 8'x8'                                                                                                                                                   |  |  |
| Marilyn*<br>White Champagne Wall          | \$175/day                                                     | 4' W x 7' H<br>Space for 75 flutes                                                                                                                                                     |  |  |
| Wednesday*<br>Black Champagne Wall        | \$325/day                                                     | 8' H x8' W (2' on sides, too!)<br>Available with or without mirror<br>Space for 66 flutes                                                                                              |  |  |