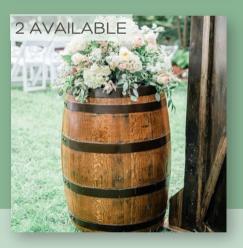

| Item                                                                             | Pricing                                     | Specs/Details                                                                                                                                |  |  |
|----------------------------------------------------------------------------------|---------------------------------------------|----------------------------------------------------------------------------------------------------------------------------------------------|--|--|
| MISC                                                                             |                                             |                                                                                                                                              |  |  |
| Neon signs                                                                       | \$50/you pick up<br>\$30 with other rentals | Current inventory includes: Cheers!, Love Is<br>Love, Happy Birthday, Mr. & Mrs., It Was Always<br>You, Better Together & Bride To Be (pink) |  |  |
| Bourbon Barrels*                                                                 | \$150/day                                   | 2 authentic bourbon barrels                                                                                                                  |  |  |
| Full Length Gold Mirror*                                                         | \$100/day                                   | 6' H x 3' wide                                                                                                                               |  |  |
| Antique Luggage                                                                  | \$25/set<br>(you pick up/return)            |                                                                                                                                              |  |  |
| Rugs                                                                             | \$25/each (you pick<br>up/return)           |                                                                                                                                              |  |  |
| Gold Scalloped Shelves*                                                          | \$125/2 or \$75/1                           |                                                                                                                                              |  |  |
| Yard Games                                                                       | \$150 (you pick up/return)                  | Connect 4, Tic Tac Toe A-frame, Cornhole &<br>Giant Jenga                                                                                    |  |  |
|                                                                                  | ARCHES                                      |                                                                                                                                              |  |  |
| Loretta*<br>Traditional Wooden Arch                                              | \$125/day                                   |                                                                                                                                              |  |  |
| Infinity<br>Gold Metal Hoop                                                      | \$75/day                                    | 7.6' Diameter                                                                                                                                |  |  |
| Aspen*<br>A Frame Wooden Arch                                                    | \$125/day                                   | 108" H x 102" W                                                                                                                              |  |  |
| Goldie<br>Gold Square Metal Arch                                                 | \$75/day                                    | Adjustable up to 10'x10'                                                                                                                     |  |  |
| Lexie<br>Gold Hexagon Metal Arch                                                 | \$75/day                                    | 98.42"W x 86.61"H                                                                                                                            |  |  |
| Sky*<br>White "Frame" Arch                                                       | \$100/day                                   | 7' H x 8' W                                                                                                                                  |  |  |
| PIPE AND DRAPE                                                                   |                                             |                                                                                                                                              |  |  |
| Various sizes and materials available starting at \$100. Contact us for a quote! |                                             |                                                                                                                                              |  |  |