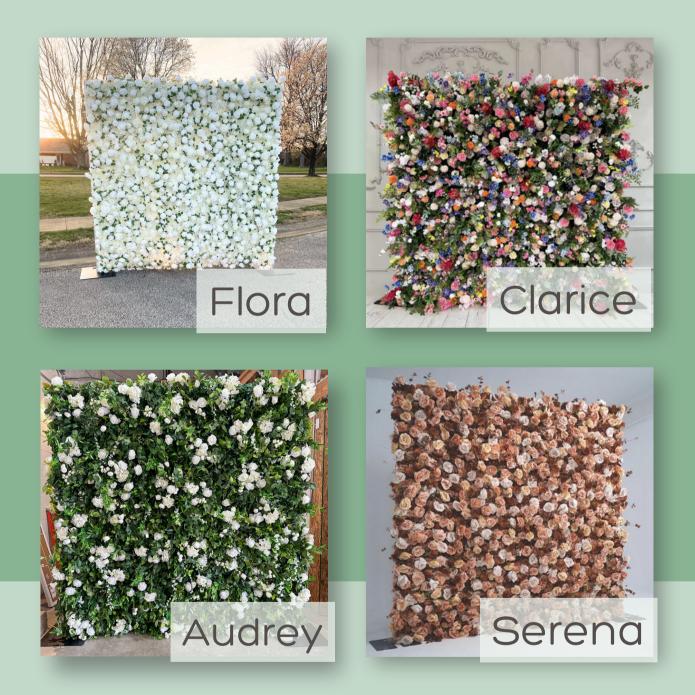

#### FLORAL WALLS

Discounts available when pairing a statement wall with Pearl, our digital photo booth!

## MISCELLANEOUS

Mobile Bars
Floral Arches

Chargers

| Item                                      | Pricing                                                       | Specs/Details                                                                                                                                                                          |  |  |
|-------------------------------------------|---------------------------------------------------------------|----------------------------------------------------------------------------------------------------------------------------------------------------------------------------------------|--|--|
| MOST POPULAR                              |                                                               |                                                                                                                                                                                        |  |  |
| Pearl                                     | D = === = = + # //00                                          | See all of Pearl's packages at                                                                                                                                                         |  |  |
| Digital Photo Booth                       | Begins at \$400                                               | somethingborrowedowensboro.com/Pearl                                                                                                                                                   |  |  |
| Regina/Gretchen<br>Audio Guestbook Phones | \$200                                                         | 6 hour rental; includes digital file + keepsake<br>flash drive<br>\$50 discount on Regina/Gretchen when you<br>book with Pearl!                                                        |  |  |
| Barb/Opal/Margo<br>Bounce Houses          | \$275/4 hours<br>\$400/8 hours                                | Barb is a peachy-pink and 13x13x13 Opal is white and 13x13x13 Margo is white and 10x10x8 See add-ons at somethingborrowedowensboro.com/bounce                                          |  |  |
| <b>Kristen</b><br>Toddler Bounce House    | \$225/4 hours<br>\$300/8 hours                                | 14.5x8x8 2-8 years old; 80 lbs total weight limit Comes standard with white/clear or rainbow pit balls Balloons/custom color balls available!                                          |  |  |
|                                           | STATEMENT W                                                   | /ALLS                                                                                                                                                                                  |  |  |
| The Tanners*<br>White Arched Walls        | \$150/2 pieces<br>\$20/additional pieces<br>\$225/full family | Options include: Danny: 4'x8' wall Stephanie: 4'x6.5' wall w/ shelves Jesse: 5'4"x2'3" wall Rebecca: 3'8"x2'3" wall Joey: 5'3"x3'5" wall Kimmy: 12"x45" wall Michelle: 2'10"x3'4" wall |  |  |
| The Judds*<br>Black Arched Walls          | \$175/all 3 walls                                             | The Judds can be mixed & matched with The Tanners, just ask!                                                                                                                           |  |  |
| Flora<br>White Floral Wall                | \$250                                                         | 8x8 5D white floral wall (indoors only)                                                                                                                                                |  |  |
| Serena<br>Neutral Floral Wall             | \$250                                                         | 8x8 5D neutral floral wall (indoors only)                                                                                                                                              |  |  |
| Clarice<br>Colorful Floral Wall           | \$250                                                         | 8x8 colorful floral wall (indoors only)                                                                                                                                                |  |  |
| Audrey<br>White & Green Floral Wall       | \$250                                                         | 8x8 5D floral wall (indoors only)                                                                                                                                                      |  |  |
| Greenlee<br>Boxwood Greenery Wall         | \$200                                                         | 8x8 boxwood greenery wall                                                                                                                                                              |  |  |
| Dolly<br>Silver Shimmer Wall              | \$175                                                         | Can range from 4'x7.5 to 10'x10'                                                                                                                                                       |  |  |
| Gladys*<br>White Lattice Wall             | \$100/day                                                     | Folding lattice wall measuring 8'x8'                                                                                                                                                   |  |  |
| Marilyn*<br>White Champagne Wall          | \$175/day                                                     | 4' W x 7' H<br>Space for 75 flutes                                                                                                                                                     |  |  |
| Wednesday*<br>Black Champagne Wall        | \$325/day                                                     | 8' H x8' W (2' on sides, too!)<br>Available with or without mirror<br>Space for 66 flutes                                                                                              |  |  |