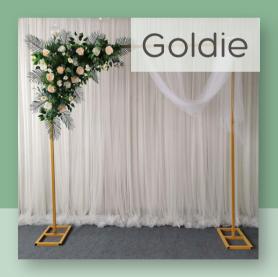

| Item                                                                             | Pricing                                     | Specs/Details                                                                                                                                |  |  |
|----------------------------------------------------------------------------------|---------------------------------------------|----------------------------------------------------------------------------------------------------------------------------------------------|--|--|
| MISC                                                                             |                                             |                                                                                                                                              |  |  |
| Neon signs                                                                       | \$50/you pick up<br>\$30 with other rentals | Current inventory includes: Cheers!, Love Is<br>Love, Happy Birthday, Mr. & Mrs., It Was Always<br>You, Better Together & Bride To Be (pink) |  |  |
| Bourbon Barrels*                                                                 | \$150/day                                   | 2 authentic bourbon barrels                                                                                                                  |  |  |
| Full Length Gold Mirror*                                                         | \$100/day                                   | 6' H x 3' wide                                                                                                                               |  |  |
| Antique Luggage                                                                  | \$25/set<br>(you pick up/return)            |                                                                                                                                              |  |  |
| Rugs                                                                             | \$25/each (you pick<br>up/return)           |                                                                                                                                              |  |  |
| Gold Scalloped Shelves*                                                          | \$125/2 or \$75/1                           |                                                                                                                                              |  |  |
| Yard Games                                                                       | \$150 (you pick up/return)                  | Connect 4, Tic Tac Toe A-frame, Cornhole &<br>Giant Jenga                                                                                    |  |  |
|                                                                                  | ARCHES                                      |                                                                                                                                              |  |  |
| Loretta*<br>Traditional Wooden Arch                                              | \$125/day                                   |                                                                                                                                              |  |  |
| Infinity<br>Gold Metal Hoop                                                      | \$75/day                                    | 7.6' Diameter                                                                                                                                |  |  |
| Aspen*<br>A Frame Wooden Arch                                                    | \$125/day                                   | 108" H x 102" W                                                                                                                              |  |  |
| Goldie<br>Gold Square Metal Arch                                                 | \$75/day                                    | Adjustable up to 10'x10'                                                                                                                     |  |  |
| Lexie<br>Gold Hexagon Metal Arch                                                 | \$75/day                                    | 98.42"W x 86.61"H                                                                                                                            |  |  |
| Sky*<br>White "Frame" Arch                                                       | \$100/day                                   | 7' H x 8' W                                                                                                                                  |  |  |
| PIPE AND DRAPE                                                                   |                                             |                                                                                                                                              |  |  |
| Various sizes and materials available starting at \$100. Contact us for a quote! |                                             |                                                                                                                                              |  |  |