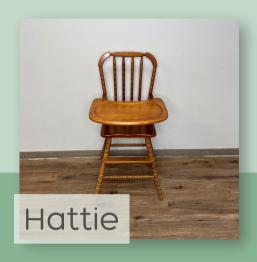

| Item                                                         | Pricing                                  | Specs/Details                                                                                                                    |  |  |  |
|--------------------------------------------------------------|------------------------------------------|----------------------------------------------------------------------------------------------------------------------------------|--|--|--|
| SEATING                                                      |                                          |                                                                                                                                  |  |  |  |
| Daisy<br>Linen Loveseat                                      | \$100                                    | 35" H x 50.3 " W x 31.1" D<br>Comfortably sits 2                                                                                 |  |  |  |
| Diana<br>Ivory Antique Settee                                | \$100                                    | Comfortably sits 2-3 people Diana's a real antique & comes with normal wear & tear for a piece her age!                          |  |  |  |
| Poppy<br>Black Velvet Sofa                                   | \$100                                    | 38.5" H x 50.25" W x 34" D<br>Comfortably sits 2                                                                                 |  |  |  |
| Tia & Tamera<br>Peacock Chairs                               | \$75/one<br>\$100/both                   | Vintage peacock chairs<br>Each comfortably sits 1 adult weighing<br>approx. 200 lbs                                              |  |  |  |
| TT<br>(aka Tiny Tia & Tiny Tamera)<br>Toddler peacock chairs | \$30/you pick up<br>\$20 with Tia rental | The sweetest toddler peacock chair fitting littles 5 and under! 2 available, matching dollsized chair can be added at no charge! |  |  |  |
| Johnny & June<br>Antique Parlor Chairs                       | \$75/one<br>\$100/both                   | Each comfortably sits 1 adult weighing approx. 200 lbs Johnny & June are real antiques and come with normal wear & tear!         |  |  |  |
| Will & Kate<br>Antique Parlor Chairs                         | \$75/one<br>\$100/both                   | Each comfortably sits 1 adult weighing<br>approx. 200 lbs<br>Will 8 Kate are real antiques and come with<br>normal wear 8 tear!  |  |  |  |
| Rose<br>Pink Chair                                           | \$50/day                                 | Comfortably sits 1 adult weighing approx. 200<br>lbs                                                                             |  |  |  |
| Hattie<br>Wooden High Chair                                  | \$40/you pick up                         | Comfortably fits most children ages 2 and<br>younger<br>Hattie's a real antique and comes with<br>normal wear & tear             |  |  |  |
| Sadie<br>Toddler Cloud Loveseat                              | \$40/you pick up                         | 23" H x 30" W<br>Comfortably fits 1-2 toddlers ages 2-5<br>99 lb weight limit                                                    |  |  |  |
| Heidi<br>Kids Egg Chair                                      | \$40/you pick up                         | 21.65" x 27.17" x 39.57"<br>Comfortably fits 1 child up to 12 years old<br>125 lb weig                                           |  |  |  |