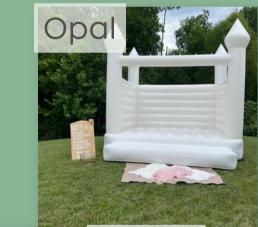

#### MODERN BOUNCE HOUSES

## MISCELLANEOUS

Mobile Bars
Floral Arches

Chargers

| Item                                      | Pricing                                                       | Specs/Details                                                                                                                                                                          |  |  |
|-------------------------------------------|---------------------------------------------------------------|----------------------------------------------------------------------------------------------------------------------------------------------------------------------------------------|--|--|
| MOST POPULAR                              |                                                               |                                                                                                                                                                                        |  |  |
| Pearl                                     | D = === = = + # //00                                          | See all of Pearl's packages at                                                                                                                                                         |  |  |
| Digital Photo Booth                       | Begins at \$400                                               | somethingborrowedowensboro.com/Pearl                                                                                                                                                   |  |  |
| Regina/Gretchen<br>Audio Guestbook Phones | \$200                                                         | 6 hour rental; includes digital file + keepsake<br>flash drive<br>\$50 discount on Regina/Gretchen when you<br>book with Pearl!                                                        |  |  |
| Barb/Opal/Margo<br>Bounce Houses          | \$275/4 hours<br>\$400/8 hours                                | Barb is a peachy-pink and 13x13x13 Opal is white and 13x13x13 Margo is white and 10x10x8 See add-ons at somethingborrowedowensboro.com/bounce                                          |  |  |
| <b>Kristen</b><br>Toddler Bounce House    | \$225/4 hours<br>\$300/8 hours                                | 14.5x8x8 2-8 years old; 80 lbs total weight limit Comes standard with white/clear or rainbow pit balls Balloons/custom color balls available!                                          |  |  |
|                                           | STATEMENT W                                                   | /ALLS                                                                                                                                                                                  |  |  |
| The Tanners*<br>White Arched Walls        | \$150/2 pieces<br>\$20/additional pieces<br>\$225/full family | Options include: Danny: 4'x8' wall Stephanie: 4'x6.5' wall w/ shelves Jesse: 5'4"x2'3" wall Rebecca: 3'8"x2'3" wall Joey: 5'3"x3'5" wall Kimmy: 12"x45" wall Michelle: 2'10"x3'4" wall |  |  |
| The Judds*<br>Black Arched Walls          | \$175/all 3 walls                                             | The Judds can be mixed & matched with The Tanners, just ask!                                                                                                                           |  |  |
| Flora<br>White Floral Wall                | \$250                                                         | 8x8 5D white floral wall (indoors only)                                                                                                                                                |  |  |
| Serena<br>Neutral Floral Wall             | \$250                                                         | 8x8 5D neutral floral wall (indoors only)                                                                                                                                              |  |  |
| Clarice<br>Colorful Floral Wall           | \$250                                                         | 8x8 colorful floral wall (indoors only)                                                                                                                                                |  |  |
| Audrey<br>White & Green Floral Wall       | \$250                                                         | 8x8 5D floral wall (indoors only)                                                                                                                                                      |  |  |
| Greenlee<br>Boxwood Greenery Wall         | \$200                                                         | 8x8 boxwood greenery wall                                                                                                                                                              |  |  |
| Dolly<br>Silver Shimmer Wall              | \$175                                                         | Can range from 4'x7.5 to 10'x10'                                                                                                                                                       |  |  |
| Gladys*<br>White Lattice Wall             | \$100/day                                                     | Folding lattice wall measuring 8'x8'                                                                                                                                                   |  |  |
| Marilyn*<br>White Champagne Wall          | \$175/day                                                     | 4' W x 7' H<br>Space for 75 flutes                                                                                                                                                     |  |  |
| Wednesday*<br>Black Champagne Wall        | \$325/day                                                     | 8' H x8' W (2' on sides, too!)<br>Available with or without mirror<br>Space for 66 flutes                                                                                              |  |  |