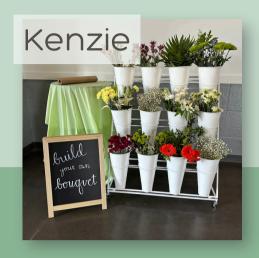

#### FLORAL ACCESSORIES

| Item                       | Pricing                                                                   | Specs/Details                                                                                                                     |  |  |
|----------------------------|---------------------------------------------------------------------------|-----------------------------------------------------------------------------------------------------------------------------------|--|--|
| FLORAL ACCESSORIES         |                                                                           |                                                                                                                                   |  |  |
| Kenzie<br>Flower cart      | \$75 delivered with sign<br>\$200 with fresh florals and<br>bouquet paper | 12 bucket flower display on caster wheels;<br>price with florals subject to customer's floral<br>preference/flower availability   |  |  |
| Dahlia<br>Flower box       | \$60/you pick up<br>\$100 delivered with silk<br>florals                  | 3x4 flower box - decorate yourself or let us<br>show you our silk floral options; can be<br>customized with vinyl                 |  |  |
| Bud Vases                  | \$60/you pick up                                                          | Exact quantity coming soon!                                                                                                       |  |  |
| Black Bud Vases            | \$100/you pick up                                                         |                                                                                                                                   |  |  |
| Multicolor Vases           | \$150/you pick up                                                         |                                                                                                                                   |  |  |
| Disco planters (4)         | \$50/you pick up                                                          | 4 oversized disco ball planters - Get them on<br>their own or pair them with our pewter<br>candlesticks for decor for 20+ tables! |  |  |
| Table Decor                |                                                                           |                                                                                                                                   |  |  |
| Vintage Brass Candlesticks | \$150 (you pick up/return)                                                | No less than 40 authentic brass<br>candlesticks/candelabras<br>Suggest 2/table                                                    |  |  |
| Glass Candlesticks         | \$150 (you pick up/return)                                                | No less than 40 real glass<br>candlesticks/candelabras<br>Suggest 2/table                                                         |  |  |
| Black Candlesticks         | \$150 (you pick up/return)                                                | No less than 40 black<br>candlesticks/candelabras<br>Suggest 2/table                                                              |  |  |
| Silver Pewter Candlesticks | \$150 (you pick up/return)                                                | No less than 40 pewter<br>candlesticks/candelabras<br>Suggest 2/table                                                             |  |  |
| Wooden lanterns            | \$150 (you pick up/return)                                                | No less than 20 handmade medium-sized<br>wooden lanterns<br>Suggest 1/table                                                       |  |  |
| Gold lanterns              | \$100 (you pick up/return)                                                |                                                                                                                                   |  |  |