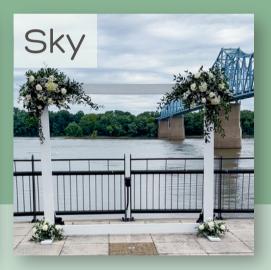

| Item                                                                             | Pricing                                     | Specs/Details                                                                                                                                |  |  |
|----------------------------------------------------------------------------------|---------------------------------------------|----------------------------------------------------------------------------------------------------------------------------------------------|--|--|
| MISC                                                                             |                                             |                                                                                                                                              |  |  |
| Neon signs                                                                       | \$50/you pick up<br>\$30 with other rentals | Current inventory includes: Cheers!, Love Is<br>Love, Happy Birthday, Mr. & Mrs., It Was Always<br>You, Better Together & Bride To Be (pink) |  |  |
| Bourbon Barrels*                                                                 | \$150/day                                   | 2 authentic bourbon barrels                                                                                                                  |  |  |
| Full Length Gold Mirror*                                                         | \$100/day                                   | 6' H x 3' wide                                                                                                                               |  |  |
| Antique Luggage                                                                  | \$25/set<br>(you pick up/return)            |                                                                                                                                              |  |  |
| Rugs                                                                             | \$25/each (you pick<br>up/return)           |                                                                                                                                              |  |  |
| Gold Scalloped Shelves*                                                          | \$125/2 or \$75/1                           |                                                                                                                                              |  |  |
| Yard Games                                                                       | \$150 (you pick up/return)                  | Connect 4, Tic Tac Toe A-frame, Cornhole &<br>Giant Jenga                                                                                    |  |  |
|                                                                                  | ARCHES                                      |                                                                                                                                              |  |  |
| Loretta*<br>Traditional Wooden Arch                                              | \$125/day                                   |                                                                                                                                              |  |  |
| Infinity<br>Gold Metal Hoop                                                      | \$75/day                                    | 7.6' Diameter                                                                                                                                |  |  |
| Aspen*<br>A Frame Wooden Arch                                                    | \$125/day                                   | 108" H x 102" W                                                                                                                              |  |  |
| Goldie<br>Gold Square Metal Arch                                                 | \$75/day                                    | Adjustable up to 10'x10'                                                                                                                     |  |  |
| Lexie<br>Gold Hexagon Metal Arch                                                 | \$75/day                                    | 98.42"W x 86.61"H                                                                                                                            |  |  |
| Sky*<br>White "Frame" Arch                                                       | \$100/day                                   | 7' H x 8' W                                                                                                                                  |  |  |
| PIPE AND DRAPE                                                                   |                                             |                                                                                                                                              |  |  |
| Various sizes and materials available starting at \$100. Contact us for a quote! |                                             |                                                                                                                                              |  |  |