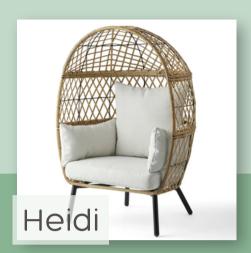

| Item                                                         | Pricing                                  | Specs/Details                                                                                                                    |  |  |  |
|--------------------------------------------------------------|------------------------------------------|----------------------------------------------------------------------------------------------------------------------------------|--|--|--|
| SEATING                                                      |                                          |                                                                                                                                  |  |  |  |
| Daisy<br>Linen Loveseat                                      | \$100                                    | 35" H x 50.3 " W x 31.1" D<br>Comfortably sits 2                                                                                 |  |  |  |
| Diana<br>Ivory Antique Settee                                | \$100                                    | Comfortably sits 2-3 people Diana's a real antique & comes with normal wear & tear for a piece her age!                          |  |  |  |
| Poppy<br>Black Velvet Sofa                                   | \$100                                    | 38.5" H x 50.25" W x 34" D<br>Comfortably sits 2                                                                                 |  |  |  |
| Tia & Tamera<br>Peacock Chairs                               | \$75/one<br>\$100/both                   | Vintage peacock chairs<br>Each comfortably sits 1 adult weighing<br>approx. 200 lbs                                              |  |  |  |
| TT<br>(aka Tiny Tia & Tiny Tamera)<br>Toddler peacock chairs | \$30/you pick up<br>\$20 with Tia rental | The sweetest toddler peacock chair fitting littles 5 and under! 2 available, matching dollsized chair can be added at no charge! |  |  |  |
| Johnny & June<br>Antique Parlor Chairs                       | \$75/one<br>\$100/both                   | Each comfortably sits 1 adult weighing approx. 200 lbs Johnny & June are real antiques and come with normal wear & tear!         |  |  |  |
| Will & Kate<br>Antique Parlor Chairs                         | \$75/one<br>\$100/both                   | Each comfortably sits 1 adult weighing<br>approx. 200 lbs<br>Will 8 Kate are real antiques and come with<br>normal wear 8 tear!  |  |  |  |
| Rose<br>Pink Chair                                           | \$50/day                                 | Comfortably sits 1 adult weighing approx. 200<br>lbs                                                                             |  |  |  |
| Hattie<br>Wooden High Chair                                  | \$40/you pick up                         | Comfortably fits most children ages 2 and<br>younger<br>Hattie's a real antique and comes with<br>normal wear & tear             |  |  |  |
| Sadie<br>Toddler Cloud Loveseat                              | \$40/you pick up                         | 23" H x 30" W<br>Comfortably fits 1-2 toddlers ages 2-5<br>99 lb weight limit                                                    |  |  |  |
| Heidi<br>Kids Egg Chair                                      | \$40/you pick up                         | 21.65" x 27.17" x 39.57"<br>Comfortably fits 1 child up to 12 years old<br>125 lb weig                                           |  |  |  |