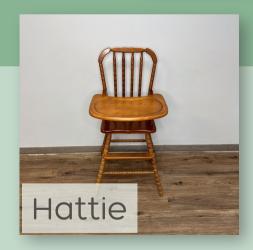

| Item                                    | Pricing                | Specs/Details                                                                                                            |
|-----------------------------------------|------------------------|--------------------------------------------------------------------------------------------------------------------------|
|                                         | SEATING                | 5                                                                                                                        |
| Daisy<br>Linen Loveseat                 | \$100                  | 35" H x 50.3 " W x 31.1" D<br>Comfortably sits 2                                                                         |
| Diana<br>Ivory Antique Settee           | \$100                  | Comfortably sits 2-3 people Diana's a real antique & comes with normal wear & tear for a piece her age!                  |
| Poppy<br>Black Velvet Sofa              | \$100                  | 38.5" H x 50.25" W x 34" D<br>Comfortably sits 2                                                                         |
| Tia & Tamera<br>Peacock Chairs          | \$75/one<br>\$100/both | Vintage peacock chairs<br>Each comfortably sits 1 adult weighing<br>approx. 200 lbs                                      |
| Johnny & Junes<br>Antique Parlor Chairs | \$75/one<br>\$100/both | Each comfortably sits 1 adult weighing approx. 200 lbs Johnny & June are real antiques and come with normal wear & tear! |
| Rose<br>Pink Chair                      | \$50/day               | Comfortably sits 1 adult weighing approx. 200 lbs                                                                        |
| Hattie<br>Wooden High Chair             | \$60/day               | Comfortably fits most children ages 2 and younger Hattie's a real antique and comes with normal wear 8 tear              |
| Sadie<br>Toddler Cloud Loveseat         | \$60/day               | 23" H x 30" W<br>Comfortably fits 1-2 toddlers ages 2-5<br>99 lb weight limit                                            |
|                                         | ARCHES                 | S                                                                                                                        |
| Infinity<br>Gold Metal Circle Arch      | \$60/day               | 7.5 diameter                                                                                                             |
| Goldie<br>Gold Metal Square Arch        | \$60/day               | Ranges from 3.3' W x 6.5' H to 10x10 based on your needs                                                                 |
| Lexie<br>Gold Metal Hexagon Arch        | \$60/day               | 7.2' H x 8.2' W                                                                                                          |
| Loretta<br>Traditional Wooden Arch      | \$100/day              |                                                                                                                          |
| Aspen<br>A Frame Wooden Arch            | \$100/day              | 108" H x 102" W                                                                                                          |