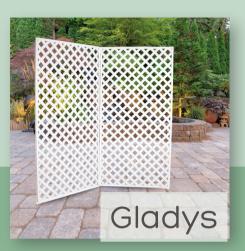

## MISCELLANEOUS

| Item                                      | Pricing                                                       | Specs/Details                                                                                                                                                                          |  |  |
|-------------------------------------------|---------------------------------------------------------------|----------------------------------------------------------------------------------------------------------------------------------------------------------------------------------------|--|--|
| MOST POPULAR                              |                                                               |                                                                                                                                                                                        |  |  |
| <b>Pearl</b><br>Digital Photo Booth       | Begins at \$400                                               | See all of Pearl's packages at somethingborrowedowensboro.com/Pearl                                                                                                                    |  |  |
| Regina/Gretchen<br>Audio Guestbook Phones | \$200                                                         | 6 hour rental; includes digital file + keepsake<br>flash drive<br>\$50 discount on Regina/Gretchen when you<br>book with Pearl!                                                        |  |  |
| <b>Barb/Opal/Margo</b><br>Bounce Houses   | \$275/4 hours<br>\$400/8 hours                                | Barb is a peachy-pink and 13x13x13 Opal is white and 13x13x13 Margo is white and 10x10x8 See add-ons at somethingborrowedowensboro.com/bounce                                          |  |  |
|                                           | STATEMENT W                                                   | ALLS                                                                                                                                                                                   |  |  |
| The Tanners<br>White Arched Walls         | \$150/2 pieces<br>\$20/additional pieces<br>\$225/full family | Options include: Danny: 4'x8' wall Stephanie: 4'x6.5' wall w/ shelves Jesse: 5'4"x2'3" wall Rebecca: 3'8"x2'3" wall Joey: 5'3"x3'5" wall Kimmy: 12"x45" wall Michelle: 2'10"x3'4" wall |  |  |
| The Judds<br>Black Arched Walls           | \$175/all 3 walls                                             | The Judds can be mixed & matched with The<br>Tanners, just ask!                                                                                                                        |  |  |
| Flora<br>White Floral Wall                | \$250                                                         | 8x8 3D white floral wall                                                                                                                                                               |  |  |
| Greenlee<br>Boxwood Greenery Wall         | \$200                                                         | 8x8 boxwood greenery wall                                                                                                                                                              |  |  |
| Gladys<br>White Lattice Wall              | \$100/day                                                     | Folding lattice wall measuring 8'x8'                                                                                                                                                   |  |  |
| Marilyn<br>White Champagne Wall           | \$175/day                                                     | 4' W x 7' H<br>Space for 75 flutes                                                                                                                                                     |  |  |
| Wednesday<br>Black Champagne Wall         | \$325/day                                                     | 8' H x8' W (2' on sides, too!)<br>Available with or without mirror<br>Space for 66 flutes                                                                                              |  |  |