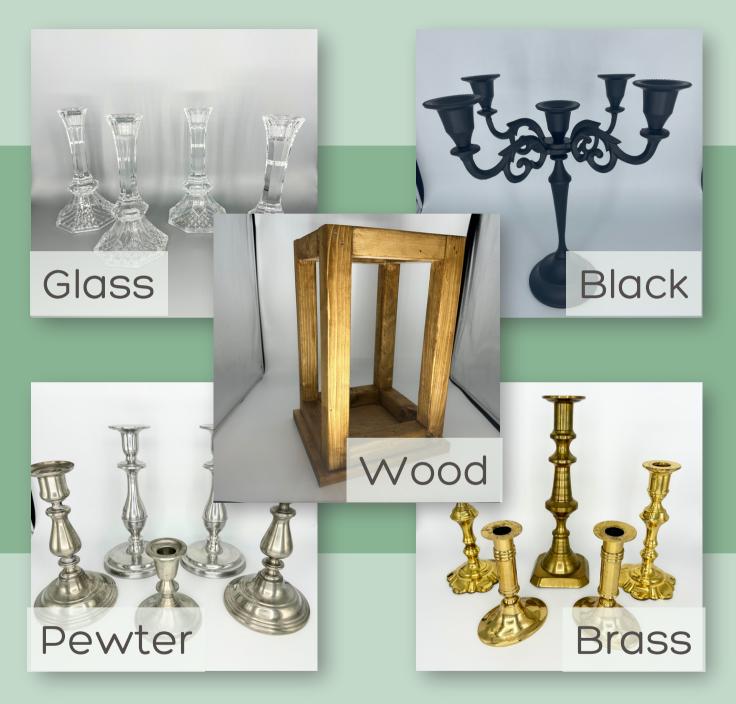

| Item                       | Pricing                                     | Specs/Details                                                                                                                                |  |  |
|----------------------------|---------------------------------------------|----------------------------------------------------------------------------------------------------------------------------------------------|--|--|
| Table Decor                |                                             |                                                                                                                                              |  |  |
| Vintage Brass Candlesticks | \$150 (you pick up/return)                  | No less than 40 authentic brass<br>candlesticks/candelabras<br>Suggest 2/table                                                               |  |  |
| Glass Candlesticks         | \$150 (you pick up/return)                  | No less than 40 real glass<br>candlesticks/candelabras<br>Suggest 2/table                                                                    |  |  |
| Black Candlesticks         | \$150 (you pick up/return)                  | No less than 40 black<br>candlesticks/candelabras<br>Suggest 2/table                                                                         |  |  |
| Silver Pewter Candlesticks | \$150 (you pick up/return)                  | No less than 40 pewter<br>candlesticks/candelabras<br>Suggest 2/table                                                                        |  |  |
| Wooden lanterns            | \$150 (you pick up/return)                  | No less than 20 handmade medium-sized<br>wooden lanterns<br>Suggest 1/table                                                                  |  |  |
| MISC                       |                                             |                                                                                                                                              |  |  |
| Neon signs                 | \$40/you pick up<br>\$25 with other rentals | Current inventory includes: Cheers!, Love Is<br>Love, Happy Birthday, Mr. & Mrs., It Was Always<br>You, Better Together & Bride To Be (pink) |  |  |
| Bourbon Barrels            | \$150/day                                   | 2 authentic bourbon barrels                                                                                                                  |  |  |
| Full Length Gold Mirror    | \$100/day                                   | 6' H x 3' wide                                                                                                                               |  |  |
| Antique Luggage            | \$25/set<br>(you pick up/return)            |                                                                                                                                              |  |  |
| Rugs                       | \$25/each (you pick<br>up/return)           |                                                                                                                                              |  |  |
| Gold Scalloped Shelves     | \$125/2 or \$75/1                           |                                                                                                                                              |  |  |