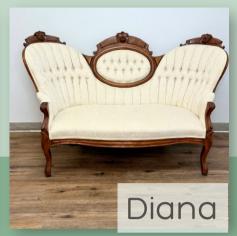

| Item                                    | Pricing                | Specs/Details                                                                                                            |
|-----------------------------------------|------------------------|--------------------------------------------------------------------------------------------------------------------------|
|                                         | SEATING                | 5                                                                                                                        |
| Daisy<br>Linen Loveseat                 | \$100                  | 35" H x 50.3 " W x 31.1" D<br>Comfortably sits 2                                                                         |
| Diana<br>Ivory Antique Settee           | \$100                  | Comfortably sits 2-3 people Diana's a real antique & comes with normal wear & tear for a piece her age!                  |
| Poppy<br>Black Velvet Sofa              | \$100                  | 38.5" H x 50.25" W x 34" D<br>Comfortably sits 2                                                                         |
| Tia & Tamera<br>Peacock Chairs          | \$75/one<br>\$100/both | Vintage peacock chairs<br>Each comfortably sits 1 adult weighing<br>approx. 200 lbs                                      |
| Johnny & Junes<br>Antique Parlor Chairs | \$75/one<br>\$100/both | Each comfortably sits 1 adult weighing approx. 200 lbs Johnny & June are real antiques and come with normal wear & tear! |
| Rose<br>Pink Chair                      | \$50/day               | Comfortably sits 1 adult weighing approx. 200 lbs                                                                        |
| Hattie<br>Wooden High Chair             | \$60/day               | Comfortably fits most children ages 2 and younger Hattie's a real antique and comes with normal wear 8 tear              |
| Sadie<br>Toddler Cloud Loveseat         | \$60/day               | 23" H x 30" W<br>Comfortably fits 1-2 toddlers ages 2-5<br>99 lb weight limit                                            |
|                                         | ARCHES                 | S                                                                                                                        |
| Infinity<br>Gold Metal Circle Arch      | \$60/day               | 7.5 diameter                                                                                                             |
| Goldie<br>Gold Metal Square Arch        | \$60/day               | Ranges from 3.3' W x 6.5' H to 10x10 based on your needs                                                                 |
| Lexie<br>Gold Metal Hexagon Arch        | \$60/day               | 7.2' H x 8.2' W                                                                                                          |
| Loretta<br>Traditional Wooden Arch      | \$100/day              |                                                                                                                          |
| Aspen<br>A Frame Wooden Arch            | \$100/day              | 108" H x 102" W                                                                                                          |