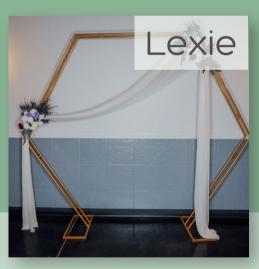

| Item                                    | Pricing                | Specs/Details                                                                                                            |
|-----------------------------------------|------------------------|--------------------------------------------------------------------------------------------------------------------------|
|                                         | SEATING                | 5                                                                                                                        |
| Daisy<br>Linen Loveseat                 | \$100                  | 35" H x 50.3 " W x 31.1" D<br>Comfortably sits 2                                                                         |
| Diana<br>Ivory Antique Settee           | \$100                  | Comfortably sits 2-3 people Diana's a real antique & comes with normal wear & tear for a piece her age!                  |
| Poppy<br>Black Velvet Sofa              | \$100                  | 38.5" H x 50.25" W x 34" D<br>Comfortably sits 2                                                                         |
| Tia & Tamera<br>Peacock Chairs          | \$75/one<br>\$100/both | Vintage peacock chairs<br>Each comfortably sits 1 adult weighing<br>approx. 200 lbs                                      |
| Johnny & Junes<br>Antique Parlor Chairs | \$75/one<br>\$100/both | Each comfortably sits 1 adult weighing approx. 200 lbs Johnny & June are real antiques and come with normal wear & tear! |
| Rose<br>Pink Chair                      | \$50/day               | Comfortably sits 1 adult weighing approx. 200 lbs                                                                        |
| Hattie<br>Wooden High Chair             | \$60/day               | Comfortably fits most children ages 2 and younger Hattie's a real antique and comes with normal wear 8 tear              |
| Sadie<br>Toddler Cloud Loveseat         | \$60/day               | 23" H x 30" W<br>Comfortably fits 1-2 toddlers ages 2-5<br>99 lb weight limit                                            |
|                                         | ARCHES                 | S                                                                                                                        |
| Infinity<br>Gold Metal Circle Arch      | \$60/day               | 7.5 diameter                                                                                                             |
| Goldie<br>Gold Metal Square Arch        | \$60/day               | Ranges from 3.3' W x 6.5' H to 10x10 based on your needs                                                                 |
| Lexie<br>Gold Metal Hexagon Arch        | \$60/day               | 7.2' H x 8.2' W                                                                                                          |
| Loretta<br>Traditional Wooden Arch      | \$100/day              |                                                                                                                          |
| Aspen<br>A Frame Wooden Arch            | \$100/day              | 108" H x 102" W                                                                                                          |