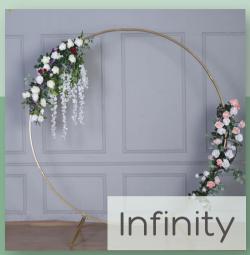

| Item                                    | Pricing                | Specs/Details                                                                                                            |
|-----------------------------------------|------------------------|--------------------------------------------------------------------------------------------------------------------------|
|                                         | SEATING                | 5                                                                                                                        |
| Daisy<br>Linen Loveseat                 | \$100                  | 35" H x 50.3 " W x 31.1" D<br>Comfortably sits 2                                                                         |
| Diana<br>Ivory Antique Settee           | \$100                  | Comfortably sits 2-3 people Diana's a real antique & comes with normal wear & tear for a piece her age!                  |
| Poppy<br>Black Velvet Sofa              | \$100                  | 38.5" H x 50.25" W x 34" D<br>Comfortably sits 2                                                                         |
| Tia & Tamera<br>Peacock Chairs          | \$75/one<br>\$100/both | Vintage peacock chairs<br>Each comfortably sits 1 adult weighing<br>approx. 200 lbs                                      |
| Johnny & Junes<br>Antique Parlor Chairs | \$75/one<br>\$100/both | Each comfortably sits 1 adult weighing approx. 200 lbs Johnny & June are real antiques and come with normal wear & tear! |
| Rose<br>Pink Chair                      | \$50/day               | Comfortably sits 1 adult weighing approx. 200 lbs                                                                        |
| Hattie<br>Wooden High Chair             | \$60/day               | Comfortably fits most children ages 2 and younger Hattie's a real antique and comes with normal wear 8 tear              |
| Sadie<br>Toddler Cloud Loveseat         | \$60/day               | 23" H x 30" W<br>Comfortably fits 1-2 toddlers ages 2-5<br>99 lb weight limit                                            |
|                                         | ARCHES                 | S                                                                                                                        |
| Infinity<br>Gold Metal Circle Arch      | \$60/day               | 7.5 diameter                                                                                                             |
| Goldie<br>Gold Metal Square Arch        | \$60/day               | Ranges from 3.3' W x 6.5' H to 10x10 based on your needs                                                                 |
| Lexie<br>Gold Metal Hexagon Arch        | \$60/day               | 7.2' H x 8.2' W                                                                                                          |
| Loretta<br>Traditional Wooden Arch      | \$100/day              |                                                                                                                          |
| Aspen<br>A Frame Wooden Arch            | \$100/day              | 108" H x 102" W                                                                                                          |