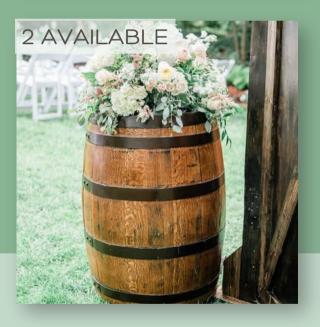

| Item                       | Pricing                                     | Specs/Details                                                                                                                                |  |  |
|----------------------------|---------------------------------------------|----------------------------------------------------------------------------------------------------------------------------------------------|--|--|
| Table Decor                |                                             |                                                                                                                                              |  |  |
| Vintage Brass Candlesticks | \$150 (you pick up/return)                  | No less than 40 authentic brass<br>candlesticks/candelabras<br>Suggest 2/table                                                               |  |  |
| Glass Candlesticks         | \$150 (you pick up/return)                  | No less than 40 real glass<br>candlesticks/candelabras<br>Suggest 2/table                                                                    |  |  |
| Black Candlesticks         | \$150 (you pick up/return)                  | No less than 40 black<br>candlesticks/candelabras<br>Suggest 2/table                                                                         |  |  |
| Silver Pewter Candlesticks | \$150 (you pick up/return)                  | No less than 40 pewter<br>candlesticks/candelabras<br>Suggest 2/table                                                                        |  |  |
| Wooden lanterns            | \$150 (you pick up/return)                  | No less than 20 handmade medium-sized<br>wooden lanterns<br>Suggest 1/table                                                                  |  |  |
| MISC                       |                                             |                                                                                                                                              |  |  |
| Neon signs                 | \$40/you pick up<br>\$25 with other rentals | Current inventory includes: Cheers!, Love Is<br>Love, Happy Birthday, Mr. & Mrs., It Was Always<br>You, Better Together & Bride To Be (pink) |  |  |
| Bourbon Barrels            | \$150/day                                   | 2 authentic bourbon barrels                                                                                                                  |  |  |
| Full Length Gold Mirror    | \$100/day                                   | 6' H x 3' wide                                                                                                                               |  |  |
| Antique Luggage            | \$25/set<br>(you pick up/return)            |                                                                                                                                              |  |  |
| Rugs                       | \$25/each (you pick<br>up/return)           |                                                                                                                                              |  |  |
| Gold Scalloped Shelves     | \$125/2 or \$75/1                           |                                                                                                                                              |  |  |