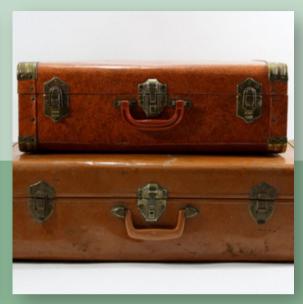

| Item                       | Pricing                                     | Specs/Details                                                                                                                                |  |  |
|----------------------------|---------------------------------------------|----------------------------------------------------------------------------------------------------------------------------------------------|--|--|
| Table Decor                |                                             |                                                                                                                                              |  |  |
| Vintage Brass Candlesticks | \$150 (you pick up/return)                  | No less than 40 authentic brass<br>candlesticks/candelabras<br>Suggest 2/table                                                               |  |  |
| Glass Candlesticks         | \$150 (you pick up/return)                  | No less than 40 real glass<br>candlesticks/candelabras<br>Suggest 2/table                                                                    |  |  |
| Black Candlesticks         | \$150 (you pick up/return)                  | No less than 40 black<br>candlesticks/candelabras<br>Suggest 2/table                                                                         |  |  |
| Silver Pewter Candlesticks | \$150 (you pick up/return)                  | No less than 40 pewter<br>candlesticks/candelabras<br>Suggest 2/table                                                                        |  |  |
| Wooden lanterns            | \$150 (you pick up/return)                  | No less than 20 handmade medium-sized<br>wooden lanterns<br>Suggest 1/table                                                                  |  |  |
| MISC                       |                                             |                                                                                                                                              |  |  |
| Neon signs                 | \$40/you pick up<br>\$25 with other rentals | Current inventory includes: Cheers!, Love Is<br>Love, Happy Birthday, Mr. & Mrs., It Was Always<br>You, Better Together & Bride To Be (pink) |  |  |
| Bourbon Barrels            | \$150/day                                   | 2 authentic bourbon barrels                                                                                                                  |  |  |
| Full Length Gold Mirror    | \$100/day                                   | 6' H x 3' wide                                                                                                                               |  |  |
| Antique Luggage            | \$25/set<br>(you pick up/return)            |                                                                                                                                              |  |  |
| Rugs                       | \$25/each (you pick<br>up/return)           |                                                                                                                                              |  |  |
| Gold Scalloped Shelves     | \$125/2 or \$75/1                           |                                                                                                                                              |  |  |