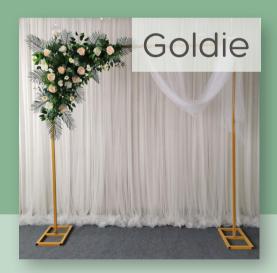

| Item                                    | Pricing                | Specs/Details                                                                                                            |
|-----------------------------------------|------------------------|--------------------------------------------------------------------------------------------------------------------------|
|                                         | SEATING                | 5                                                                                                                        |
| Daisy<br>Linen Loveseat                 | \$100                  | 35" H x 50.3 " W x 31.1" D<br>Comfortably sits 2                                                                         |
| Diana<br>Ivory Antique Settee           | \$100                  | Comfortably sits 2-3 people Diana's a real antique & comes with normal wear & tear for a piece her age!                  |
| Poppy<br>Black Velvet Sofa              | \$100                  | 38.5" H x 50.25" W x 34" D<br>Comfortably sits 2                                                                         |
| Tia & Tamera<br>Peacock Chairs          | \$75/one<br>\$100/both | Vintage peacock chairs<br>Each comfortably sits 1 adult weighing<br>approx. 200 lbs                                      |
| Johnny & Junes<br>Antique Parlor Chairs | \$75/one<br>\$100/both | Each comfortably sits 1 adult weighing approx. 200 lbs Johnny & June are real antiques and come with normal wear & tear! |
| Rose<br>Pink Chair                      | \$50/day               | Comfortably sits 1 adult weighing approx. 200 lbs                                                                        |
| Hattie<br>Wooden High Chair             | \$60/day               | Comfortably fits most children ages 2 and younger Hattie's a real antique and comes with normal wear 8 tear              |
| Sadie<br>Toddler Cloud Loveseat         | \$60/day               | 23" H x 30" W<br>Comfortably fits 1-2 toddlers ages 2-5<br>99 lb weight limit                                            |
|                                         | ARCHES                 | S                                                                                                                        |
| Infinity<br>Gold Metal Circle Arch      | \$60/day               | 7.5 diameter                                                                                                             |
| Goldie<br>Gold Metal Square Arch        | \$60/day               | Ranges from 3.3' W x 6.5' H to 10x10 based on your needs                                                                 |
| Lexie<br>Gold Metal Hexagon Arch        | \$60/day               | 7.2' H x 8.2' W                                                                                                          |
| Loretta<br>Traditional Wooden Arch      | \$100/day              |                                                                                                                          |
| Aspen<br>A Frame Wooden Arch            | \$100/day              | 108" H x 102" W                                                                                                          |