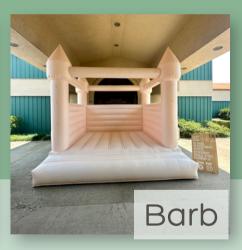

## MISCELLANEOUS

| Item                                      | Pricing                                                       | Specs/Details                                                                                                                                                                          |  |  |
|-------------------------------------------|---------------------------------------------------------------|----------------------------------------------------------------------------------------------------------------------------------------------------------------------------------------|--|--|
| MOST POPULAR                              |                                                               |                                                                                                                                                                                        |  |  |
| <b>Pearl</b><br>Digital Photo Booth       | Begins at \$400                                               | See all of Pearl's packages at somethingborrowedowensboro.com/Pearl                                                                                                                    |  |  |
| Regina/Gretchen<br>Audio Guestbook Phones | \$200                                                         | 6 hour rental; includes digital file + keepsake<br>flash drive<br>\$50 discount on Regina/Gretchen when you<br>book with Pearl!                                                        |  |  |
| <b>Barb/Opal/Margo</b><br>Bounce Houses   | \$275/4 hours<br>\$400/8 hours                                | Barb is a peachy-pink and 13x13x13 Opal is white and 13x13x13 Margo is white and 10x10x8 See add-ons at somethingborrowedowensboro.com/bounce                                          |  |  |
|                                           | STATEMENT W                                                   | ALLS                                                                                                                                                                                   |  |  |
| The Tanners<br>White Arched Walls         | \$150/2 pieces<br>\$20/additional pieces<br>\$225/full family | Options include: Danny: 4'x8' wall Stephanie: 4'x6.5' wall w/ shelves Jesse: 5'4"x2'3" wall Rebecca: 3'8"x2'3" wall Joey: 5'3"x3'5" wall Kimmy: 12"x45" wall Michelle: 2'10"x3'4" wall |  |  |
| The Judds<br>Black Arched Walls           | \$175/all 3 walls                                             | The Judds can be mixed & matched with The<br>Tanners, just ask!                                                                                                                        |  |  |
| Flora<br>White Floral Wall                | \$250                                                         | 8x8 3D white floral wall                                                                                                                                                               |  |  |
| Greenlee<br>Boxwood Greenery Wall         | \$200                                                         | 8x8 boxwood greenery wall                                                                                                                                                              |  |  |
| Gladys<br>White Lattice Wall              | \$100/day                                                     | Folding lattice wall measuring 8'x8'                                                                                                                                                   |  |  |
| Marilyn<br>White Champagne Wall           | \$175/day                                                     | 4' W x 7' H<br>Space for 75 flutes                                                                                                                                                     |  |  |
| Wednesday<br>Black Champagne Wall         | \$325/day                                                     | 8' H x8' W (2' on sides, too!)<br>Available with or without mirror<br>Space for 66 flutes                                                                                              |  |  |