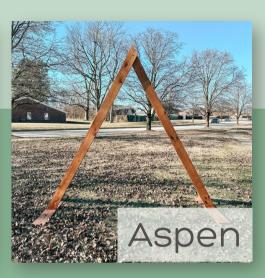

| Item                                    | Pricing                | Specs/Details                                                                                                            |
|-----------------------------------------|------------------------|--------------------------------------------------------------------------------------------------------------------------|
|                                         | SEATING                | 5                                                                                                                        |
| Daisy<br>Linen Loveseat                 | \$100                  | 35" H x 50.3 " W x 31.1" D<br>Comfortably sits 2                                                                         |
| Diana<br>Ivory Antique Settee           | \$100                  | Comfortably sits 2-3 people Diana's a real antique & comes with normal wear & tear for a piece her age!                  |
| Poppy<br>Black Velvet Sofa              | \$100                  | 38.5" H x 50.25" W x 34" D<br>Comfortably sits 2                                                                         |
| Tia & Tamera<br>Peacock Chairs          | \$75/one<br>\$100/both | Vintage peacock chairs<br>Each comfortably sits 1 adult weighing<br>approx. 200 lbs                                      |
| Johnny & Junes<br>Antique Parlor Chairs | \$75/one<br>\$100/both | Each comfortably sits 1 adult weighing approx. 200 lbs Johnny & June are real antiques and come with normal wear & tear! |
| Rose<br>Pink Chair                      | \$50/day               | Comfortably sits 1 adult weighing approx. 200 lbs                                                                        |
| Hattie<br>Wooden High Chair             | \$60/day               | Comfortably fits most children ages 2 and younger Hattie's a real antique and comes with normal wear 8 tear              |
| Sadie<br>Toddler Cloud Loveseat         | \$60/day               | 23" H x 30" W<br>Comfortably fits 1-2 toddlers ages 2-5<br>99 lb weight limit                                            |
|                                         | ARCHES                 | S                                                                                                                        |
| Infinity<br>Gold Metal Circle Arch      | \$60/day               | 7.5 diameter                                                                                                             |
| Goldie<br>Gold Metal Square Arch        | \$60/day               | Ranges from 3.3' W x 6.5' H to 10x10 based on your needs                                                                 |
| Lexie<br>Gold Metal Hexagon Arch        | \$60/day               | 7.2' H x 8.2' W                                                                                                          |
| Loretta<br>Traditional Wooden Arch      | \$100/day              |                                                                                                                          |
| Aspen<br>A Frame Wooden Arch            | \$100/day              | 108" H x 102" W                                                                                                          |