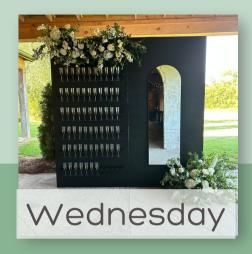

## MISCELLANEOUS

| Item                                      | Pricing                                                       | Specs/Details                                                                                                                                                                          |  |  |
|-------------------------------------------|---------------------------------------------------------------|----------------------------------------------------------------------------------------------------------------------------------------------------------------------------------------|--|--|
| MOST POPULAR                              |                                                               |                                                                                                                                                                                        |  |  |
| <b>Pearl</b><br>Digital Photo Booth       | Begins at \$400                                               | See all of Pearl's packages at somethingborrowedowensboro.com/Pearl                                                                                                                    |  |  |
| Regina/Gretchen<br>Audio Guestbook Phones | \$200                                                         | 6 hour rental; includes digital file + keepsake<br>flash drive<br>\$50 discount on Regina/Gretchen when you<br>book with Pearl!                                                        |  |  |
| <b>Barb/Opal/Margo</b><br>Bounce Houses   | \$275/4 hours<br>\$400/8 hours                                | Barb is a peachy-pink and 13x13x13 Opal is white and 13x13x13 Margo is white and 10x10x8 See add-ons at somethingborrowedowensboro.com/bounce                                          |  |  |
|                                           | STATEMENT W                                                   | ALLS                                                                                                                                                                                   |  |  |
| The Tanners<br>White Arched Walls         | \$150/2 pieces<br>\$20/additional pieces<br>\$225/full family | Options include: Danny: 4'x8' wall Stephanie: 4'x6.5' wall w/ shelves Jesse: 5'4"x2'3" wall Rebecca: 3'8"x2'3" wall Joey: 5'3"x3'5" wall Kimmy: 12"x45" wall Michelle: 2'10"x3'4" wall |  |  |
| The Judds<br>Black Arched Walls           | \$175/all 3 walls                                             | The Judds can be mixed & matched with The<br>Tanners, just ask!                                                                                                                        |  |  |
| Flora<br>White Floral Wall                | \$250                                                         | 8x8 3D white floral wall                                                                                                                                                               |  |  |
| Greenlee<br>Boxwood Greenery Wall         | \$200                                                         | 8x8 boxwood greenery wall                                                                                                                                                              |  |  |
| Gladys<br>White Lattice Wall              | \$100/day                                                     | Folding lattice wall measuring 8'x8'                                                                                                                                                   |  |  |
| Marilyn<br>White Champagne Wall           | \$175/day                                                     | 4' W x 7' H<br>Space for 75 flutes                                                                                                                                                     |  |  |
| Wednesday<br>Black Champagne Wall         | \$325/day                                                     | 8' H x8' W (2' on sides, too!)<br>Available with or without mirror<br>Space for 66 flutes                                                                                              |  |  |