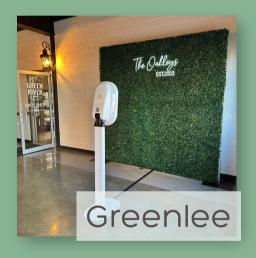

## MISCELLANEOUS

| Item                                      | Pricing                                                       | Specs/Details                                                                                                                                                                          |  |  |
|-------------------------------------------|---------------------------------------------------------------|----------------------------------------------------------------------------------------------------------------------------------------------------------------------------------------|--|--|
| MOST POPULAR                              |                                                               |                                                                                                                                                                                        |  |  |
| <b>Pearl</b><br>Digital Photo Booth       | Begins at \$400                                               | See all of Pearl's packages at somethingborrowedowensboro.com/Pearl                                                                                                                    |  |  |
| Regina/Gretchen<br>Audio Guestbook Phones | \$200                                                         | 6 hour rental; includes digital file + keepsake<br>flash drive<br>\$50 discount on Regina/Gretchen when you<br>book with Pearl!                                                        |  |  |
| <b>Barb/Opal/Margo</b><br>Bounce Houses   | \$275/4 hours<br>\$400/8 hours                                | Barb is a peachy-pink and 13x13x13 Opal is white and 13x13x13 Margo is white and 10x10x8 See add-ons at somethingborrowedowensboro.com/bounce                                          |  |  |
|                                           | STATEMENT W                                                   | ALLS                                                                                                                                                                                   |  |  |
| The Tanners<br>White Arched Walls         | \$150/2 pieces<br>\$20/additional pieces<br>\$225/full family | Options include: Danny: 4'x8' wall Stephanie: 4'x6.5' wall w/ shelves Jesse: 5'4"x2'3" wall Rebecca: 3'8"x2'3" wall Joey: 5'3"x3'5" wall Kimmy: 12"x45" wall Michelle: 2'10"x3'4" wall |  |  |
| The Judds<br>Black Arched Walls           | \$175/all 3 walls                                             | The Judds can be mixed & matched with The<br>Tanners, just ask!                                                                                                                        |  |  |
| Flora<br>White Floral Wall                | \$250                                                         | 8x8 3D white floral wall                                                                                                                                                               |  |  |
| Greenlee<br>Boxwood Greenery Wall         | \$200                                                         | 8x8 boxwood greenery wall                                                                                                                                                              |  |  |
| Gladys<br>White Lattice Wall              | \$100/day                                                     | Folding lattice wall measuring 8'x8'                                                                                                                                                   |  |  |
| Marilyn<br>White Champagne Wall           | \$175/day                                                     | 4' W x 7' H<br>Space for 75 flutes                                                                                                                                                     |  |  |
| Wednesday<br>Black Champagne Wall         | \$325/day                                                     | 8' H x8' W (2' on sides, too!)<br>Available with or without mirror<br>Space for 66 flutes                                                                                              |  |  |