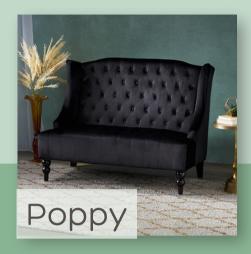

| Item                                    | Pricing                | Specs/Details                                                                                                            |
|-----------------------------------------|------------------------|--------------------------------------------------------------------------------------------------------------------------|
|                                         | SEATING                | 5                                                                                                                        |
| Daisy<br>Linen Loveseat                 | \$100                  | 35" H x 50.3 " W x 31.1" D<br>Comfortably sits 2                                                                         |
| Diana<br>Ivory Antique Settee           | \$100                  | Comfortably sits 2-3 people Diana's a real antique & comes with normal wear & tear for a piece her age!                  |
| Poppy<br>Black Velvet Sofa              | \$100                  | 38.5" H x 50.25" W x 34" D<br>Comfortably sits 2                                                                         |
| Tia & Tamera<br>Peacock Chairs          | \$75/one<br>\$100/both | Vintage peacock chairs<br>Each comfortably sits 1 adult weighing<br>approx. 200 lbs                                      |
| Johnny & Junes<br>Antique Parlor Chairs | \$75/one<br>\$100/both | Each comfortably sits 1 adult weighing approx. 200 lbs Johnny & June are real antiques and come with normal wear & tear! |
| Rose<br>Pink Chair                      | \$50/day               | Comfortably sits 1 adult weighing approx. 200 lbs                                                                        |
| Hattie<br>Wooden High Chair             | \$60/day               | Comfortably fits most children ages 2 and younger Hattie's a real antique and comes with normal wear 8 tear              |
| Sadie<br>Toddler Cloud Loveseat         | \$60/day               | 23" H x 30" W<br>Comfortably fits 1-2 toddlers ages 2-5<br>99 lb weight limit                                            |
|                                         | ARCHES                 | S                                                                                                                        |
| Infinity<br>Gold Metal Circle Arch      | \$60/day               | 7.5 diameter                                                                                                             |
| Goldie<br>Gold Metal Square Arch        | \$60/day               | Ranges from 3.3' W x 6.5' H to 10x10 based on your needs                                                                 |
| Lexie<br>Gold Metal Hexagon Arch        | \$60/day               | 7.2' H x 8.2' W                                                                                                          |
| Loretta<br>Traditional Wooden Arch      | \$100/day              |                                                                                                                          |
| Aspen<br>A Frame Wooden Arch            | \$100/day              | 108" H x 102" W                                                                                                          |