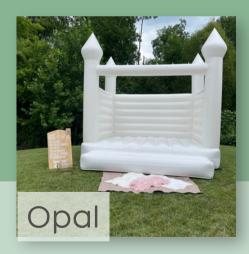

## MISCELLANEOUS

| Item                                      | Pricing                                                       | Specs/Details                                                                                                                                                                          |  |  |
|-------------------------------------------|---------------------------------------------------------------|----------------------------------------------------------------------------------------------------------------------------------------------------------------------------------------|--|--|
| MOST POPULAR                              |                                                               |                                                                                                                                                                                        |  |  |
| <b>Pearl</b><br>Digital Photo Booth       | Begins at \$400                                               | See all of Pearl's packages at somethingborrowedowensboro.com/Pearl                                                                                                                    |  |  |
| Regina/Gretchen<br>Audio Guestbook Phones | \$200                                                         | 6 hour rental; includes digital file + keepsake<br>flash drive<br>\$50 discount on Regina/Gretchen when you<br>book with Pearl!                                                        |  |  |
| <b>Barb/Opal/Margo</b><br>Bounce Houses   | \$275/4 hours<br>\$400/8 hours                                | Barb is a peachy-pink and 13x13x13 Opal is white and 13x13x13 Margo is white and 10x10x8 See add-ons at somethingborrowedowensboro.com/bounce                                          |  |  |
|                                           | STATEMENT W                                                   | ALLS                                                                                                                                                                                   |  |  |
| The Tanners<br>White Arched Walls         | \$150/2 pieces<br>\$20/additional pieces<br>\$225/full family | Options include: Danny: 4'x8' wall Stephanie: 4'x6.5' wall w/ shelves Jesse: 5'4"x2'3" wall Rebecca: 3'8"x2'3" wall Joey: 5'3"x3'5" wall Kimmy: 12"x45" wall Michelle: 2'10"x3'4" wall |  |  |
| The Judds<br>Black Arched Walls           | \$175/all 3 walls                                             | The Judds can be mixed & matched with The<br>Tanners, just ask!                                                                                                                        |  |  |
| Flora<br>White Floral Wall                | \$250                                                         | 8x8 3D white floral wall                                                                                                                                                               |  |  |
| Greenlee<br>Boxwood Greenery Wall         | \$200                                                         | 8x8 boxwood greenery wall                                                                                                                                                              |  |  |
| Gladys<br>White Lattice Wall              | \$100/day                                                     | Folding lattice wall measuring 8'x8'                                                                                                                                                   |  |  |
| Marilyn<br>White Champagne Wall           | \$175/day                                                     | 4' W x 7' H<br>Space for 75 flutes                                                                                                                                                     |  |  |
| Wednesday<br>Black Champagne Wall         | \$325/day                                                     | 8' H x8' W (2' on sides, too!)<br>Available with or without mirror<br>Space for 66 flutes                                                                                              |  |  |