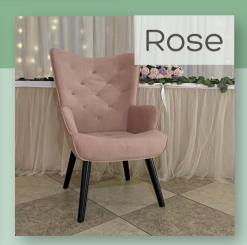

| Item                                    | Pricing                | Specs/Details                                                                                                            |
|-----------------------------------------|------------------------|--------------------------------------------------------------------------------------------------------------------------|
|                                         | SEATING                | 5                                                                                                                        |
| Daisy<br>Linen Loveseat                 | \$100                  | 35" H x 50.3 " W x 31.1" D<br>Comfortably sits 2                                                                         |
| Diana<br>Ivory Antique Settee           | \$100                  | Comfortably sits 2-3 people Diana's a real antique & comes with normal wear & tear for a piece her age!                  |
| Poppy<br>Black Velvet Sofa              | \$100                  | 38.5" H x 50.25" W x 34" D<br>Comfortably sits 2                                                                         |
| Tia & Tamera<br>Peacock Chairs          | \$75/one<br>\$100/both | Vintage peacock chairs<br>Each comfortably sits 1 adult weighing<br>approx. 200 lbs                                      |
| Johnny & Junes<br>Antique Parlor Chairs | \$75/one<br>\$100/both | Each comfortably sits 1 adult weighing approx. 200 lbs Johnny & June are real antiques and come with normal wear & tear! |
| Rose<br>Pink Chair                      | \$50/day               | Comfortably sits 1 adult weighing approx. 200 lbs                                                                        |
| Hattie<br>Wooden High Chair             | \$60/day               | Comfortably fits most children ages 2 and younger Hattie's a real antique and comes with normal wear 8 tear              |
| Sadie<br>Toddler Cloud Loveseat         | \$60/day               | 23" H x 30" W<br>Comfortably fits 1-2 toddlers ages 2-5<br>99 lb weight limit                                            |
|                                         | ARCHES                 | S                                                                                                                        |
| Infinity<br>Gold Metal Circle Arch      | \$60/day               | 7.5 diameter                                                                                                             |
| Goldie<br>Gold Metal Square Arch        | \$60/day               | Ranges from 3.3' W x 6.5' H to 10x10 based on your needs                                                                 |
| Lexie<br>Gold Metal Hexagon Arch        | \$60/day               | 7.2' H x 8.2' W                                                                                                          |
| Loretta<br>Traditional Wooden Arch      | \$100/day              |                                                                                                                          |
| Aspen<br>A Frame Wooden Arch            | \$100/day              | 108" H x 102" W                                                                                                          |