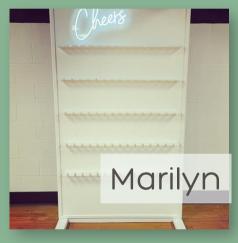

## MISCELLANEOUS

| Item                                      | Pricing                                                       | Specs/Details                                                                                                                                                                          |  |  |
|-------------------------------------------|---------------------------------------------------------------|----------------------------------------------------------------------------------------------------------------------------------------------------------------------------------------|--|--|
| MOST POPULAR                              |                                                               |                                                                                                                                                                                        |  |  |
| <b>Pearl</b><br>Digital Photo Booth       | Begins at \$400                                               | See all of Pearl's packages at somethingborrowedowensboro.com/Pearl                                                                                                                    |  |  |
| Regina/Gretchen<br>Audio Guestbook Phones | \$200                                                         | 6 hour rental; includes digital file + keepsake<br>flash drive<br>\$50 discount on Regina/Gretchen when you<br>book with Pearl!                                                        |  |  |
| <b>Barb/Opal/Margo</b><br>Bounce Houses   | \$275/4 hours<br>\$400/8 hours                                | Barb is a peachy-pink and 13x13x13 Opal is white and 13x13x13 Margo is white and 10x10x8 See add-ons at somethingborrowedowensboro.com/bounce                                          |  |  |
|                                           | STATEMENT W                                                   | ALLS                                                                                                                                                                                   |  |  |
| The Tanners<br>White Arched Walls         | \$150/2 pieces<br>\$20/additional pieces<br>\$225/full family | Options include: Danny: 4'x8' wall Stephanie: 4'x6.5' wall w/ shelves Jesse: 5'4"x2'3" wall Rebecca: 3'8"x2'3" wall Joey: 5'3"x3'5" wall Kimmy: 12"x45" wall Michelle: 2'10"x3'4" wall |  |  |
| The Judds<br>Black Arched Walls           | \$175/all 3 walls                                             | The Judds can be mixed & matched with The<br>Tanners, just ask!                                                                                                                        |  |  |
| Flora<br>White Floral Wall                | \$250                                                         | 8x8 3D white floral wall                                                                                                                                                               |  |  |
| Greenlee<br>Boxwood Greenery Wall         | \$200                                                         | 8x8 boxwood greenery wall                                                                                                                                                              |  |  |
| Gladys<br>White Lattice Wall              | \$100/day                                                     | Folding lattice wall measuring 8'x8'                                                                                                                                                   |  |  |
| Marilyn<br>White Champagne Wall           | \$175/day                                                     | 4' W x 7' H<br>Space for 75 flutes                                                                                                                                                     |  |  |
| Wednesday<br>Black Champagne Wall         | \$325/day                                                     | 8' H x8' W (2' on sides, too!)<br>Available with or without mirror<br>Space for 66 flutes                                                                                              |  |  |