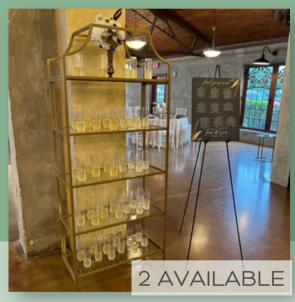

| Item                       | Pricing                                     | Specs/Details                                                                                                                                |  |  |
|----------------------------|---------------------------------------------|----------------------------------------------------------------------------------------------------------------------------------------------|--|--|
| Table Decor                |                                             |                                                                                                                                              |  |  |
| Vintage Brass Candlesticks | \$150 (you pick up/return)                  | No less than 40 authentic brass<br>candlesticks/candelabras<br>Suggest 2/table                                                               |  |  |
| Glass Candlesticks         | \$150 (you pick up/return)                  | No less than 40 real glass<br>candlesticks/candelabras<br>Suggest 2/table                                                                    |  |  |
| Black Candlesticks         | \$150 (you pick up/return)                  | No less than 40 black<br>candlesticks/candelabras<br>Suggest 2/table                                                                         |  |  |
| Silver Pewter Candlesticks | \$150 (you pick up/return)                  | No less than 40 pewter<br>candlesticks/candelabras<br>Suggest 2/table                                                                        |  |  |
| Wooden lanterns            | \$150 (you pick up/return)                  | No less than 20 handmade medium-sized<br>wooden lanterns<br>Suggest 1/table                                                                  |  |  |
| MISC                       |                                             |                                                                                                                                              |  |  |
| Neon signs                 | \$40/you pick up<br>\$25 with other rentals | Current inventory includes: Cheers!, Love Is<br>Love, Happy Birthday, Mr. & Mrs., It Was Always<br>You, Better Together & Bride To Be (pink) |  |  |
| Bourbon Barrels            | \$150/day                                   | 2 authentic bourbon barrels                                                                                                                  |  |  |
| Full Length Gold Mirror    | \$100/day                                   | 6' H x 3' wide                                                                                                                               |  |  |
| Antique Luggage            | \$25/set<br>(you pick up/return)            |                                                                                                                                              |  |  |
| Rugs                       | \$25/each (you pick<br>up/return)           |                                                                                                                                              |  |  |
| Gold Scalloped Shelves     | \$125/2 or \$75/1                           |                                                                                                                                              |  |  |