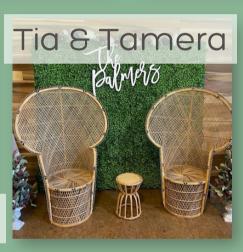

| Item                                    | Pricing                | Specs/Details                                                                                                            |
|-----------------------------------------|------------------------|--------------------------------------------------------------------------------------------------------------------------|
|                                         | SEATING                | 5                                                                                                                        |
| Daisy<br>Linen Loveseat                 | \$100                  | 35" H x 50.3 " W x 31.1" D<br>Comfortably sits 2                                                                         |
| Diana<br>Ivory Antique Settee           | \$100                  | Comfortably sits 2-3 people Diana's a real antique & comes with normal wear & tear for a piece her age!                  |
| Poppy<br>Black Velvet Sofa              | \$100                  | 38.5" H x 50.25" W x 34" D<br>Comfortably sits 2                                                                         |
| Tia & Tamera<br>Peacock Chairs          | \$75/one<br>\$100/both | Vintage peacock chairs<br>Each comfortably sits 1 adult weighing<br>approx. 200 lbs                                      |
| Johnny & Junes<br>Antique Parlor Chairs | \$75/one<br>\$100/both | Each comfortably sits 1 adult weighing approx. 200 lbs Johnny & June are real antiques and come with normal wear & tear! |
| Rose<br>Pink Chair                      | \$50/day               | Comfortably sits 1 adult weighing approx. 200 lbs                                                                        |
| Hattie<br>Wooden High Chair             | \$60/day               | Comfortably fits most children ages 2 and younger Hattie's a real antique and comes with normal wear 8 tear              |
| Sadie<br>Toddler Cloud Loveseat         | \$60/day               | 23" H x 30" W<br>Comfortably fits 1-2 toddlers ages 2-5<br>99 lb weight limit                                            |
|                                         | ARCHES                 | S                                                                                                                        |
| Infinity<br>Gold Metal Circle Arch      | \$60/day               | 7.5 diameter                                                                                                             |
| Goldie<br>Gold Metal Square Arch        | \$60/day               | Ranges from 3.3' W x 6.5' H to 10x10 based on your needs                                                                 |
| Lexie<br>Gold Metal Hexagon Arch        | \$60/day               | 7.2' H x 8.2' W                                                                                                          |
| Loretta<br>Traditional Wooden Arch      | \$100/day              |                                                                                                                          |
| Aspen<br>A Frame Wooden Arch            | \$100/day              | 108" H x 102" W                                                                                                          |