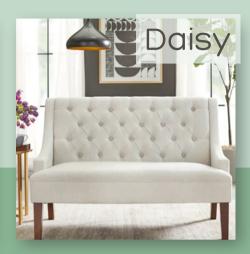

| Item                                    | Pricing                | Specs/Details                                                                                                            |
|-----------------------------------------|------------------------|--------------------------------------------------------------------------------------------------------------------------|
|                                         | SEATING                | 5                                                                                                                        |
| Daisy<br>Linen Loveseat                 | \$100                  | 35" H x 50.3 " W x 31.1" D<br>Comfortably sits 2                                                                         |
| Diana<br>Ivory Antique Settee           | \$100                  | Comfortably sits 2-3 people Diana's a real antique & comes with normal wear & tear for a piece her age!                  |
| Poppy<br>Black Velvet Sofa              | \$100                  | 38.5" H x 50.25" W x 34" D<br>Comfortably sits 2                                                                         |
| Tia & Tamera<br>Peacock Chairs          | \$75/one<br>\$100/both | Vintage peacock chairs<br>Each comfortably sits 1 adult weighing<br>approx. 200 lbs                                      |
| Johnny & Junes<br>Antique Parlor Chairs | \$75/one<br>\$100/both | Each comfortably sits 1 adult weighing approx. 200 lbs Johnny & June are real antiques and come with normal wear & tear! |
| Rose<br>Pink Chair                      | \$50/day               | Comfortably sits 1 adult weighing approx. 200 lbs                                                                        |
| Hattie<br>Wooden High Chair             | \$60/day               | Comfortably fits most children ages 2 and younger Hattie's a real antique and comes with normal wear 8 tear              |
| Sadie<br>Toddler Cloud Loveseat         | \$60/day               | 23" H x 30" W<br>Comfortably fits 1-2 toddlers ages 2-5<br>99 lb weight limit                                            |
|                                         | ARCHES                 | S                                                                                                                        |
| Infinity<br>Gold Metal Circle Arch      | \$60/day               | 7.5 diameter                                                                                                             |
| Goldie<br>Gold Metal Square Arch        | \$60/day               | Ranges from 3.3' W x 6.5' H to 10x10 based on your needs                                                                 |
| Lexie<br>Gold Metal Hexagon Arch        | \$60/day               | 7.2' H x 8.2' W                                                                                                          |
| Loretta<br>Traditional Wooden Arch      | \$100/day              |                                                                                                                          |
| Aspen<br>A Frame Wooden Arch            | \$100/day              | 108" H x 102" W                                                                                                          |