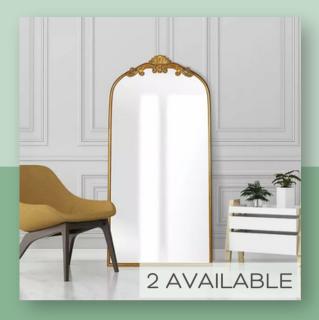

| Item                       | Pricing                                     | Specs/Details                                                                                                                                |  |  |
|----------------------------|---------------------------------------------|----------------------------------------------------------------------------------------------------------------------------------------------|--|--|
| Table Decor                |                                             |                                                                                                                                              |  |  |
| Vintage Brass Candlesticks | \$150 (you pick up/return)                  | No less than 40 authentic brass<br>candlesticks/candelabras<br>Suggest 2/table                                                               |  |  |
| Glass Candlesticks         | \$150 (you pick up/return)                  | No less than 40 real glass<br>candlesticks/candelabras<br>Suggest 2/table                                                                    |  |  |
| Black Candlesticks         | \$150 (you pick up/return)                  | No less than 40 black<br>candlesticks/candelabras<br>Suggest 2/table                                                                         |  |  |
| Silver Pewter Candlesticks | \$150 (you pick up/return)                  | No less than 40 pewter<br>candlesticks/candelabras<br>Suggest 2/table                                                                        |  |  |
| Wooden lanterns            | \$150 (you pick up/return)                  | No less than 20 handmade medium-sized<br>wooden lanterns<br>Suggest 1/table                                                                  |  |  |
| MISC                       |                                             |                                                                                                                                              |  |  |
| Neon signs                 | \$40/you pick up<br>\$25 with other rentals | Current inventory includes: Cheers!, Love Is<br>Love, Happy Birthday, Mr. & Mrs., It Was Always<br>You, Better Together & Bride To Be (pink) |  |  |
| Bourbon Barrels            | \$150/day                                   | 2 authentic bourbon barrels                                                                                                                  |  |  |
| Full Length Gold Mirror    | \$100/day                                   | 6' H x 3' wide                                                                                                                               |  |  |
| Antique Luggage            | \$25/set<br>(you pick up/return)            |                                                                                                                                              |  |  |
| Rugs                       | \$25/each (you pick<br>up/return)           |                                                                                                                                              |  |  |
| Gold Scalloped Shelves     | \$125/2 or \$75/1                           |                                                                                                                                              |  |  |