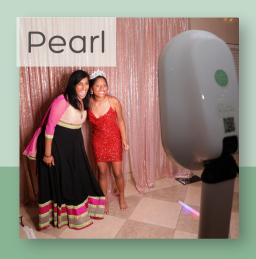

#### STATEMENT WALLS

Discounts available when pairing a statement wall with Pearl, our digital photo booth!

## MISCELLANEOUS

| Item                                      | Pricing                                                       | Specs/Details                                                                                                                                                                          |  |  |
|-------------------------------------------|---------------------------------------------------------------|----------------------------------------------------------------------------------------------------------------------------------------------------------------------------------------|--|--|
| MOST POPULAR                              |                                                               |                                                                                                                                                                                        |  |  |
| <b>Pearl</b><br>Digital Photo Booth       | Begins at \$400                                               | See all of Pearl's packages at somethingborrowedowensboro.com/Pearl                                                                                                                    |  |  |
| Regina/Gretchen<br>Audio Guestbook Phones | \$200                                                         | 6 hour rental; includes digital file + keepsake<br>flash drive<br>\$50 discount on Regina/Gretchen when you<br>book with Pearl!                                                        |  |  |
| <b>Barb/Opal/Margo</b><br>Bounce Houses   | \$275/4 hours<br>\$400/8 hours                                | Barb is a peachy-pink and 13x13x13 Opal is white and 13x13x13 Margo is white and 10x10x8 See add-ons at somethingborrowedowensboro.com/bounce                                          |  |  |
|                                           | STATEMENT W                                                   | ALLS                                                                                                                                                                                   |  |  |
| The Tanners<br>White Arched Walls         | \$150/2 pieces<br>\$20/additional pieces<br>\$225/full family | Options include: Danny: 4'x8' wall Stephanie: 4'x6.5' wall w/ shelves Jesse: 5'4"x2'3" wall Rebecca: 3'8"x2'3" wall Joey: 5'3"x3'5" wall Kimmy: 12"x45" wall Michelle: 2'10"x3'4" wall |  |  |
| The Judds<br>Black Arched Walls           | \$175/all 3 walls                                             | The Judds can be mixed & matched with The<br>Tanners, just ask!                                                                                                                        |  |  |
| Flora<br>White Floral Wall                | \$250                                                         | 8x8 3D white floral wall                                                                                                                                                               |  |  |
| Greenlee<br>Boxwood Greenery Wall         | \$200                                                         | 8x8 boxwood greenery wall                                                                                                                                                              |  |  |
| Gladys<br>White Lattice Wall              | \$100/day                                                     | Folding lattice wall measuring 8'x8'                                                                                                                                                   |  |  |
| Marilyn<br>White Champagne Wall           | \$175/day                                                     | 4' W x 7' H<br>Space for 75 flutes                                                                                                                                                     |  |  |
| Wednesday<br>Black Champagne Wall         | \$325/day                                                     | 8' H x8' W (2' on sides, too!)<br>Available with or without mirror<br>Space for 66 flutes                                                                                              |  |  |