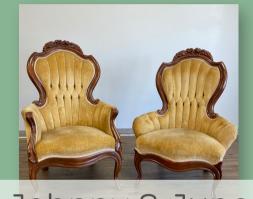

| Item                                    | Pricing                | Specs/Details                                                                                                            |
|-----------------------------------------|------------------------|--------------------------------------------------------------------------------------------------------------------------|
|                                         | SEATING                | 5                                                                                                                        |
| Daisy<br>Linen Loveseat                 | \$100                  | 35" H x 50.3 " W x 31.1" D<br>Comfortably sits 2                                                                         |
| Diana<br>Ivory Antique Settee           | \$100                  | Comfortably sits 2-3 people Diana's a real antique & comes with normal wear & tear for a piece her age!                  |
| Poppy<br>Black Velvet Sofa              | \$100                  | 38.5" H x 50.25" W x 34" D<br>Comfortably sits 2                                                                         |
| Tia & Tamera<br>Peacock Chairs          | \$75/one<br>\$100/both | Vintage peacock chairs<br>Each comfortably sits 1 adult weighing<br>approx. 200 lbs                                      |
| Johnny & Junes<br>Antique Parlor Chairs | \$75/one<br>\$100/both | Each comfortably sits 1 adult weighing approx. 200 lbs Johnny & June are real antiques and come with normal wear & tear! |
| Rose<br>Pink Chair                      | \$50/day               | Comfortably sits 1 adult weighing approx. 200 lbs                                                                        |
| Hattie<br>Wooden High Chair             | \$60/day               | Comfortably fits most children ages 2 and younger Hattie's a real antique and comes with normal wear 8 tear              |
| Sadie<br>Toddler Cloud Loveseat         | \$60/day               | 23" H x 30" W<br>Comfortably fits 1-2 toddlers ages 2-5<br>99 lb weight limit                                            |
|                                         | ARCHES                 | S                                                                                                                        |
| Infinity<br>Gold Metal Circle Arch      | \$60/day               | 7.5 diameter                                                                                                             |
| Goldie<br>Gold Metal Square Arch        | \$60/day               | Ranges from 3.3' W x 6.5' H to 10x10 based on your needs                                                                 |
| Lexie<br>Gold Metal Hexagon Arch        | \$60/day               | 7.2' H x 8.2' W                                                                                                          |
| Loretta<br>Traditional Wooden Arch      | \$100/day              |                                                                                                                          |
| Aspen<br>A Frame Wooden Arch            | \$100/day              | 108" H x 102" W                                                                                                          |