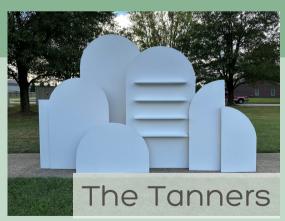

## MISCELLANEOUS

| Item                                      | Pricing                                                       | Specs/Details                                                                                                                                                                          |  |  |
|-------------------------------------------|---------------------------------------------------------------|----------------------------------------------------------------------------------------------------------------------------------------------------------------------------------------|--|--|
| MOST POPULAR                              |                                                               |                                                                                                                                                                                        |  |  |
| <b>Pearl</b><br>Digital Photo Booth       | Begins at \$400                                               | See all of Pearl's packages at somethingborrowedowensboro.com/Pearl                                                                                                                    |  |  |
| Regina/Gretchen<br>Audio Guestbook Phones | \$200                                                         | 6 hour rental; includes digital file + keepsake<br>flash drive<br>\$50 discount on Regina/Gretchen when you<br>book with Pearl!                                                        |  |  |
| <b>Barb/Opal/Margo</b><br>Bounce Houses   | \$275/4 hours<br>\$400/8 hours                                | Barb is a peachy-pink and 13x13x13 Opal is white and 13x13x13 Margo is white and 10x10x8 See add-ons at somethingborrowedowensboro.com/bounce                                          |  |  |
|                                           | STATEMENT W                                                   | ALLS                                                                                                                                                                                   |  |  |
| The Tanners<br>White Arched Walls         | \$150/2 pieces<br>\$20/additional pieces<br>\$225/full family | Options include: Danny: 4'x8' wall Stephanie: 4'x6.5' wall w/ shelves Jesse: 5'4"x2'3" wall Rebecca: 3'8"x2'3" wall Joey: 5'3"x3'5" wall Kimmy: 12"x45" wall Michelle: 2'10"x3'4" wall |  |  |
| The Judds<br>Black Arched Walls           | \$175/all 3 walls                                             | The Judds can be mixed & matched with The<br>Tanners, just ask!                                                                                                                        |  |  |
| Flora<br>White Floral Wall                | \$250                                                         | 8x8 3D white floral wall                                                                                                                                                               |  |  |
| Greenlee<br>Boxwood Greenery Wall         | \$200                                                         | 8x8 boxwood greenery wall                                                                                                                                                              |  |  |
| Gladys<br>White Lattice Wall              | \$100/day                                                     | Folding lattice wall measuring 8'x8'                                                                                                                                                   |  |  |
| Marilyn<br>White Champagne Wall           | \$175/day                                                     | 4' W x 7' H<br>Space for 75 flutes                                                                                                                                                     |  |  |
| Wednesday<br>Black Champagne Wall         | \$325/day                                                     | 8' H x8' W (2' on sides, too!)<br>Available with or without mirror<br>Space for 66 flutes                                                                                              |  |  |