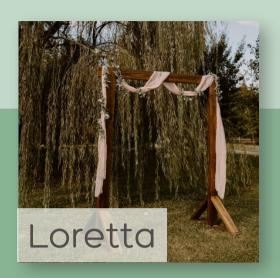

| Item                                    | Pricing                | Specs/Details                                                                                                            |
|-----------------------------------------|------------------------|--------------------------------------------------------------------------------------------------------------------------|
|                                         | SEATING                | 5                                                                                                                        |
| Daisy<br>Linen Loveseat                 | \$100                  | 35" H x 50.3 " W x 31.1" D<br>Comfortably sits 2                                                                         |
| Diana<br>Ivory Antique Settee           | \$100                  | Comfortably sits 2-3 people Diana's a real antique & comes with normal wear & tear for a piece her age!                  |
| Poppy<br>Black Velvet Sofa              | \$100                  | 38.5" H x 50.25" W x 34" D<br>Comfortably sits 2                                                                         |
| Tia & Tamera<br>Peacock Chairs          | \$75/one<br>\$100/both | Vintage peacock chairs<br>Each comfortably sits 1 adult weighing<br>approx. 200 lbs                                      |
| Johnny & Junes<br>Antique Parlor Chairs | \$75/one<br>\$100/both | Each comfortably sits 1 adult weighing approx. 200 lbs Johnny & June are real antiques and come with normal wear & tear! |
| Rose<br>Pink Chair                      | \$50/day               | Comfortably sits 1 adult weighing approx. 200 lbs                                                                        |
| Hattie<br>Wooden High Chair             | \$60/day               | Comfortably fits most children ages 2 and younger Hattie's a real antique and comes with normal wear 8 tear              |
| Sadie<br>Toddler Cloud Loveseat         | \$60/day               | 23" H x 30" W<br>Comfortably fits 1-2 toddlers ages 2-5<br>99 lb weight limit                                            |
|                                         | ARCHES                 | S                                                                                                                        |
| Infinity<br>Gold Metal Circle Arch      | \$60/day               | 7.5 diameter                                                                                                             |
| Goldie<br>Gold Metal Square Arch        | \$60/day               | Ranges from 3.3' W x 6.5' H to 10x10 based on your needs                                                                 |
| Lexie<br>Gold Metal Hexagon Arch        | \$60/day               | 7.2' H x 8.2' W                                                                                                          |
| Loretta<br>Traditional Wooden Arch      | \$100/day              |                                                                                                                          |
| Aspen<br>A Frame Wooden Arch            | \$100/day              | 108" H x 102" W                                                                                                          |