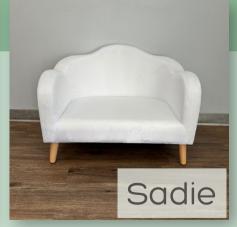

| Item                                    | Pricing                | Specs/Details                                                                                                            |
|-----------------------------------------|------------------------|--------------------------------------------------------------------------------------------------------------------------|
|                                         | SEATING                | 5                                                                                                                        |
| Daisy<br>Linen Loveseat                 | \$100                  | 35" H x 50.3 " W x 31.1" D<br>Comfortably sits 2                                                                         |
| Diana<br>Ivory Antique Settee           | \$100                  | Comfortably sits 2-3 people Diana's a real antique & comes with normal wear & tear for a piece her age!                  |
| Poppy<br>Black Velvet Sofa              | \$100                  | 38.5" H x 50.25" W x 34" D<br>Comfortably sits 2                                                                         |
| Tia & Tamera<br>Peacock Chairs          | \$75/one<br>\$100/both | Vintage peacock chairs<br>Each comfortably sits 1 adult weighing<br>approx. 200 lbs                                      |
| Johnny & Junes<br>Antique Parlor Chairs | \$75/one<br>\$100/both | Each comfortably sits 1 adult weighing approx. 200 lbs Johnny & June are real antiques and come with normal wear & tear! |
| Rose<br>Pink Chair                      | \$50/day               | Comfortably sits 1 adult weighing approx. 200 lbs                                                                        |
| Hattie<br>Wooden High Chair             | \$60/day               | Comfortably fits most children ages 2 and younger Hattie's a real antique and comes with normal wear 8 tear              |
| Sadie<br>Toddler Cloud Loveseat         | \$60/day               | 23" H x 30" W<br>Comfortably fits 1-2 toddlers ages 2-5<br>99 lb weight limit                                            |
|                                         | ARCHES                 | S                                                                                                                        |
| Infinity<br>Gold Metal Circle Arch      | \$60/day               | 7.5 diameter                                                                                                             |
| Goldie<br>Gold Metal Square Arch        | \$60/day               | Ranges from 3.3' W x 6.5' H to 10x10 based on your needs                                                                 |
| Lexie<br>Gold Metal Hexagon Arch        | \$60/day               | 7.2' H x 8.2' W                                                                                                          |
| Loretta<br>Traditional Wooden Arch      | \$100/day              |                                                                                                                          |
| Aspen<br>A Frame Wooden Arch            | \$100/day              | 108" H x 102" W                                                                                                          |