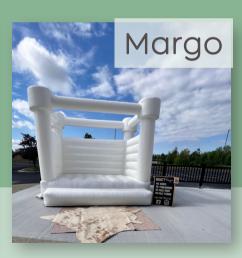

## MISCELLANEOUS

| Item                                      | Pricing                                                       | Specs/Details                                                                                                                                                                          |  |  |
|-------------------------------------------|---------------------------------------------------------------|----------------------------------------------------------------------------------------------------------------------------------------------------------------------------------------|--|--|
| MOST POPULAR                              |                                                               |                                                                                                                                                                                        |  |  |
| <b>Pearl</b><br>Digital Photo Booth       | Begins at \$400                                               | See all of Pearl's packages at somethingborrowedowensboro.com/Pearl                                                                                                                    |  |  |
| Regina/Gretchen<br>Audio Guestbook Phones | \$200                                                         | 6 hour rental; includes digital file + keepsake<br>flash drive<br>\$50 discount on Regina/Gretchen when you<br>book with Pearl!                                                        |  |  |
| <b>Barb/Opal/Margo</b><br>Bounce Houses   | \$275/4 hours<br>\$400/8 hours                                | Barb is a peachy-pink and 13x13x13 Opal is white and 13x13x13 Margo is white and 10x10x8 See add-ons at somethingborrowedowensboro.com/bounce                                          |  |  |
|                                           | STATEMENT W                                                   | ALLS                                                                                                                                                                                   |  |  |
| The Tanners<br>White Arched Walls         | \$150/2 pieces<br>\$20/additional pieces<br>\$225/full family | Options include: Danny: 4'x8' wall Stephanie: 4'x6.5' wall w/ shelves Jesse: 5'4"x2'3" wall Rebecca: 3'8"x2'3" wall Joey: 5'3"x3'5" wall Kimmy: 12"x45" wall Michelle: 2'10"x3'4" wall |  |  |
| The Judds<br>Black Arched Walls           | \$175/all 3 walls                                             | The Judds can be mixed & matched with The<br>Tanners, just ask!                                                                                                                        |  |  |
| Flora<br>White Floral Wall                | \$250                                                         | 8x8 3D white floral wall                                                                                                                                                               |  |  |
| Greenlee<br>Boxwood Greenery Wall         | \$200                                                         | 8x8 boxwood greenery wall                                                                                                                                                              |  |  |
| Gladys<br>White Lattice Wall              | \$100/day                                                     | Folding lattice wall measuring 8'x8'                                                                                                                                                   |  |  |
| Marilyn<br>White Champagne Wall           | \$175/day                                                     | 4' W x 7' H<br>Space for 75 flutes                                                                                                                                                     |  |  |
| Wednesday<br>Black Champagne Wall         | \$325/day                                                     | 8' H x8' W (2' on sides, too!)<br>Available with or without mirror<br>Space for 66 flutes                                                                                              |  |  |